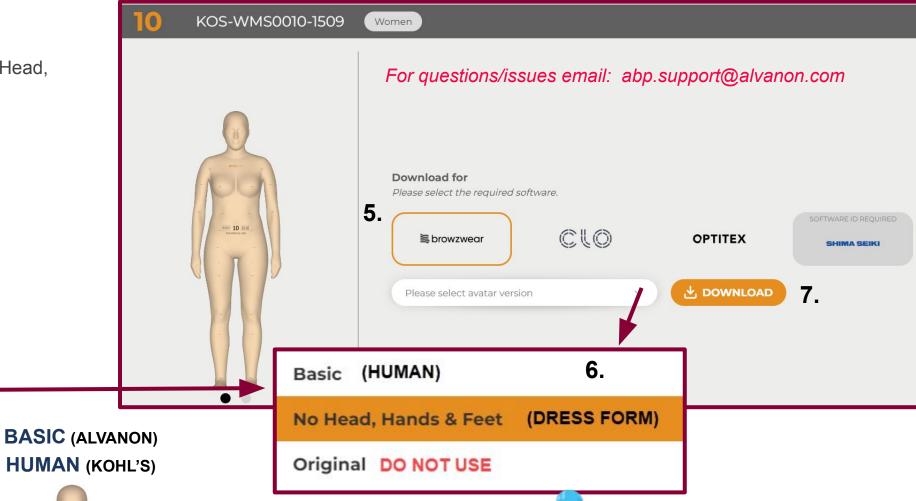

#### Once you find the digital Avatars you need, tap on the Alvaform card.

- Select the software you need to download the form for.
- Select the version (do not use 'Original'). Select 'Basic' for 'Human' or No Head, Hands, & Feet, w/ Seams, or Headless for Dressform version.
- 7. Tap the 'Download' button

**NOTE:** For CLO3D you will need to download both arm positions too.

#### **ALVANON AVATAR VERSIONS:**

**ORIGINAL** (ALVANON) **DO NOT USE (KOHL'S)**  **HEADLESS**, OR **SEAMS** (ALVANON)

Similar to physical dress form Identical to physical dress form; but does NOT include seams includes markings & seams

Human-like; includes head, hands, & feet features, no seams

For additional information on how to use Digital Avatars & Dress Forms, see: The TD Toolbox: Dressform, Fit Model, & 3D Digital Avatar and also Digital Sample Standard Output Requirements on K-Link!