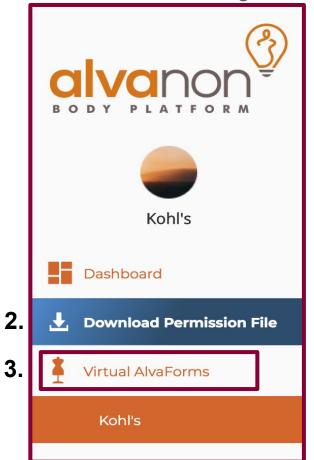

- 1. Log in using **User Account** info.
- Navigate to the left-hand menu and click on 'Download Permission
   File'. This file will need to be synchronized with your 3D software
   before you can import the Alvaform.
- 3. Navigate to the left-hand menu and select on section titled '**Virtual**' **Alvaforms**'. This is where all of the 3D dressforms are stored.
- 4. Use the search bar at the top of the page to find the dressform you need. If you don't know the VBID, you can search on the following too: