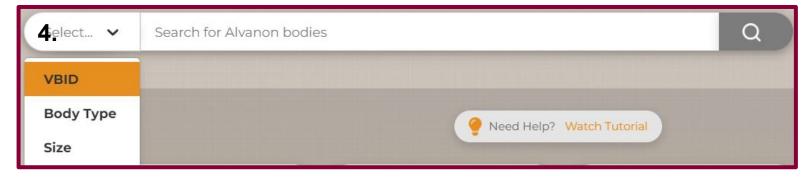

- 1. Log in using **User Account** info.
- Navigate to the left-hand menu and click on 'Download Permission
   File'. This file will need to be synchronized with your 3D software
   before you can import the Alvaform.
- 3. Navigate to the left-hand menu and select on section titled '**Virtual**' **Alvaforms**'. This is where all of the 3D dressforms are stored.
- 4. Use the search bar at the top of the page to find the dressform you need. If you don't know the VBID, you can search on the following too: