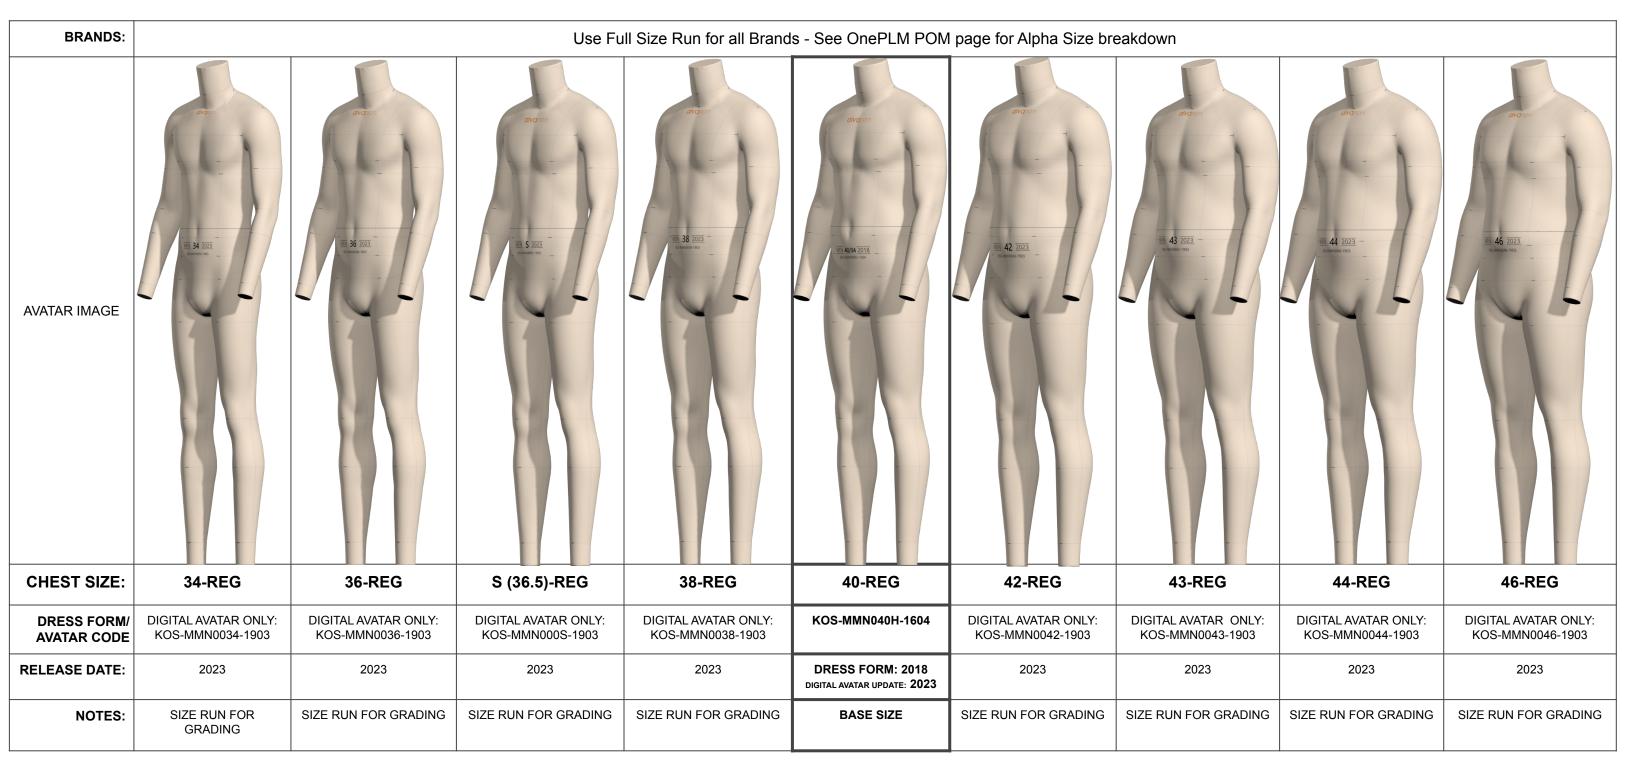

# MEN'S

#### **MEN'S FULL GRADED SIZE RUN**

#### **MEN'S FULL GRADED SIZE RUN-CONT'D**

| BRANDS:                    | Use Full Size Run for all Brands - See OnePLM POM page for Alpha Size breakdown |                                               |                                          |                                          |                                          |                                          |                      |
|----------------------------|---------------------------------------------------------------------------------|-----------------------------------------------|------------------------------------------|------------------------------------------|------------------------------------------|------------------------------------------|----------------------|
| AVATAR IMAGE               | avanon 190 A7 2023 - GWASSA 190                                                 | OVATION 1 1 1 1 1 1 1 1 1 1 1 1 1 1 1 1 1 1 1 | AVATOR 1971 2023 CHARLOS 1973            | GNA-070.7 103                            | avanon  121 51 2523  GUMMAN MG3          | G180002-193                              | 3Nanon               |
| CHEST SIZE:                | 47-REG                                                                          | 48-REG                                        | 49-REG                                   | 50-REG                                   | 51-REG                                   | 52-REG                                   | 55-REG               |
| DRESS FORM/<br>AVATAR CODE | DIGITAL AVATAR ONLY:<br>KOS-MMN0047-1903                                        | DIGITAL AVATAR ONLY:<br>KOS-MMN0048-1903      | DIGITAL AVATAR ONLY:<br>KOS-MMN0049-1903 | DIGITAL AVATAR ONLY:<br>KOS-MMN0050-1903 | DIGITAL AVATAR ONLY:<br>KOS-MMN0051-1903 | DIGITAL AVATAR ONLY:<br>KOS-MMN0052-1903 | KOS-MMN0055-1903     |
| RELEASE DATE:              | 2023                                                                            | 2023                                          | 2023                                     | 2023                                     | 2023                                     | 2023                                     | 2023                 |
| NOTES:                     | SIZE RUN FOR GRADING                                                            | SIZE RUN FOR GRADING                          | SIZE RUN FOR GRADING                     | SIZE RUN FOR GRADING                     | SIZE RUN FOR GRADING                     | SIZE RUN FOR GRADING                     | SIZE RUN FOR GRADING |
|                            |                                                                                 |                                               | 1                                        | 1                                        | I                                        |                                          |                      |