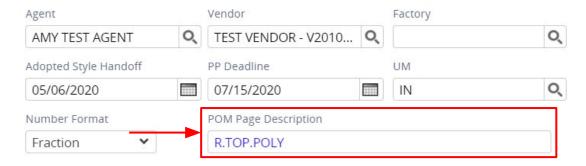

- 1. Navigate to POM page.
- 2. Once POM page is complete, go to More Actions > Create Fit Eval **OR** click the hot key at the top.

Once fit eval is created, rename the fit eval in the POM Page description field.
APPAREL ONLY: Use same naming convention as POM page description.
HOME ONLY: Copy the style description to the POM page description.