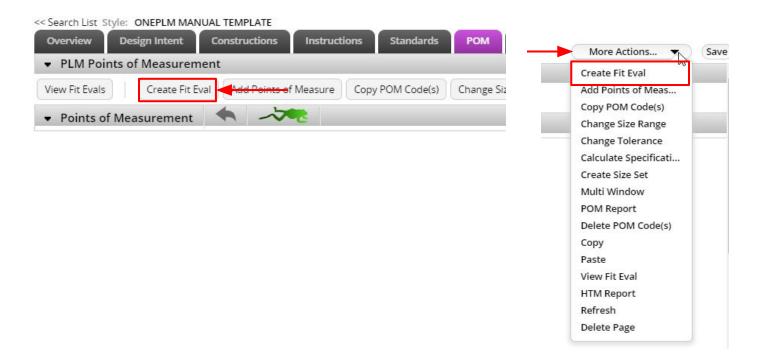

- 1. Navigate to POM page.
- 2. Once POM page is complete, go to More Actions > Create Fit Eval **OR** click the hot key at the top.

Once fit eval is created, rename the fit eval in the POM Page description field.
APPAREL ONLY: Use same naming convention as POM page description.
HOME ONLY: Copy the style description to the POM page description.