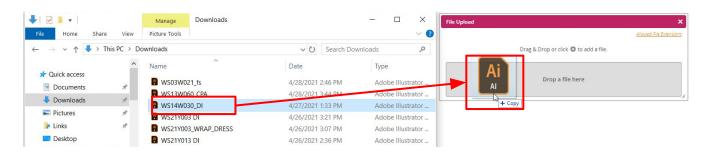

1. Navigate to the **Design Intent** tab in the tech pack. Click **C** to upload an image.

2. The File Upload window will appear.

3. Locate file to upload. Drag file and hover over "drop a file here". Release mouse. The file upload window will close once the image is finished uploading.

3. Locate file to upload. Double click on the file to upload **OR** click open. The file upload window will close once the image is finished uploading.

Click Save.

CONFIDENTIALITY NOTICE: This document is property of Kohl's, Inc.