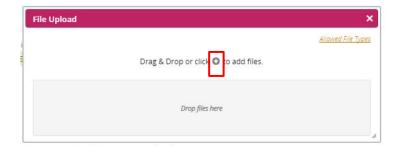

## **UPLOADING IMAGES – OPTION 2: CLICK + TO ADD FILES**

1. Locate the **Design Intent** tab in the tech pack. Click **C** to upload an image.

2. The File Upload window will appear. Click on the "+" to add files.