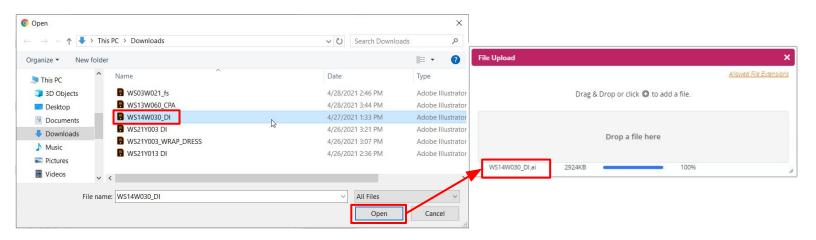

3. Locate file to upload. Double click on the file to upload **OR** click open. The file upload window will close once the image is finished uploading.

Click Save.

CONFIDENTIALITY NOTICE: This document is property of Kohl's, Inc.