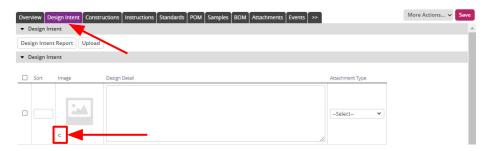

1. Navigate to the **Design Intent** tab in the tech pack. Click **C** to upload an image.

2. The File Upload window will appear.

3. Locate file to upload. Drag file and hover over "drop a file here". Release mouse. The file upload window will close once the image is finished uploading.