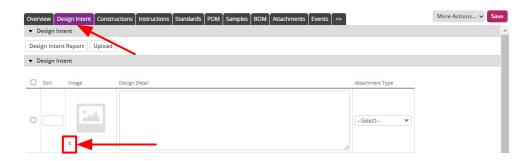

1. Navigate to the **Design Intent** tab in the tech pack. Click **C** to upload an image.

2. The File Upload window will appear.

3. Locate file to upload. Drag file and hover over "drop a file here". Release mouse. The file upload window will close once the image is finished uploading.