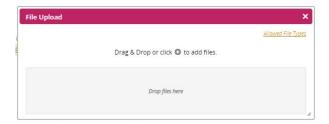

1. Navigate to the **Design Intent** tab in the tech pack. Click **C** to upload an image.

2. The File Upload window will appear.

3. Locate file to upload. Drag file and hover over "drop a file here". Release mouse. The file upload window will close once the image is finished uploading.