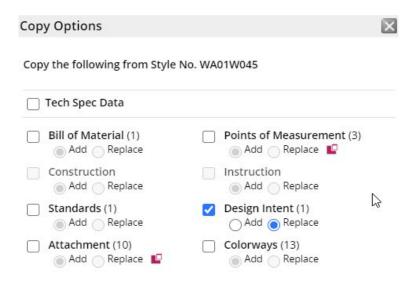

#### **SMART COPY FROM AN EXISTING TECH SPEC (CONT'D)**

6. The Copy Options window will appear. Click on the boxes **OR** the icon next to Attachment, Points of Measurement, and Design Intent to smart copy information from **previous** style to **current** style.

Note: Clicking **ADD** below each copy option will add selected page(s) to already existing page(s), if any, in current tech pack.

**HOME ONLY:** Smart copy Instructions for home as this is where home label information lives.

Note: Clicking **REPLACE** below each copy option will replace existing page(s) in current tech pack with selected page(s).

7. The icon next to Attachment, Design Intent, and Points of Measurement means there are multiple files that can be selected. Click on the icon and the designated window will appear.

#### SMART COPY FROM AN EXISTING TECH SPEC (CONT'D)

8. Click on the boxes next to the page(s) to be copied. Click OK.

9. Icon turns pink to show page(s) have been selected.

Note: Do not click the checkbox or it will copy ALL files and will override any individual page(s) that were previously selected. If Icon is pink, files have been selected and will be copied.