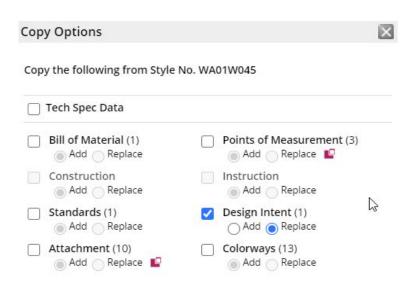

#### SMART COPY FROM AN EXISTING TECH SPEC (CONT'D)

Multiple sections can be copied at once. EXAMPLE: Point of Measurement have some files selected to be added, Attachment has some files being added and Design Intent has all pages being replaced.