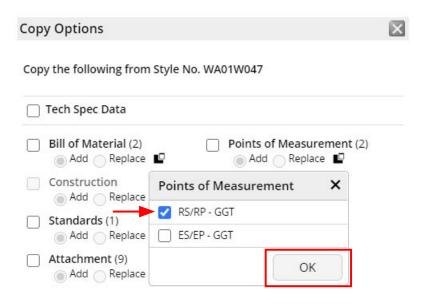

#### SMART COPY FROM AN EXISTING TECH SPEC (CONT'D)

8. Click on the boxes next to the page(s) to be copied. Click OK.

9. Icon turns pink to show page(s) have been selected.

Note: Do not click the checkbox or it will copy ALL files and will override any individual page(s) that were previously selected. If Icon is pink, files have been selected and will be copied.