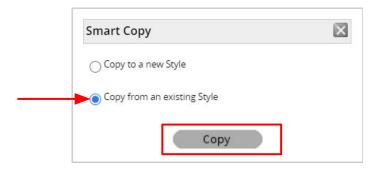

1. Navigate to the current tech pack that information will be copied into. Click More Actions > Smart Copy **OR** click the hot key at the top.

2. The Smart Copy window will appear. Click Copy from an existing Style > Copy.