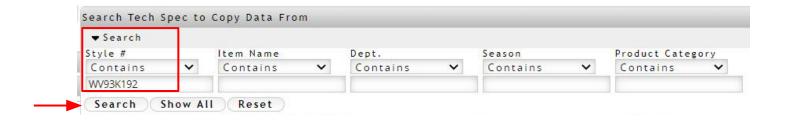

- 3. The Search Tech Spec to Copy Data From window will appear. Type ahead in the Style # field to search for a previous style number that information will be copied from.
- 4. Click Search.

5. The Style # search list will appear. Double click on the style number to open.