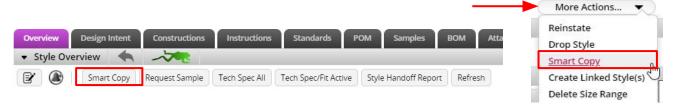

1. Navigate to the current tech pack that information will be copied into. Click More Actions > Smart Copy **OR** click the hot key at the top.

2. The Smart Copy window will appear. Click Copy from an existing Style > Copy.