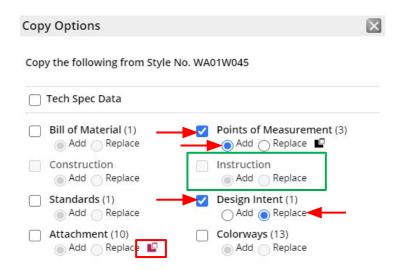

#### **SMART COPY FROM AN EXISTING TECH SPEC (CONT'D)**

6. The Copy Options window will appear. Click on the boxes **OR** the icon next to Attachment, Points of Measurement, and Design Intent to smart copy information from **previous** style to **current** style.

Note: Clicking **ADD** below each copy option will add selected page(s) to already existing page(s), if any, in current tech pack.

**HOME ONLY:** Smart copy Instructions for home as this is where home label information lives.

Note: Clicking **REPLACE** below each copy option will replace existing page(s) in current tech pack with selected page(s).

7. The icon next to Attachment, Design Intent, and Points of Measurement means there are multiple files that can be selected. Click on the icon and the designated window will appear.