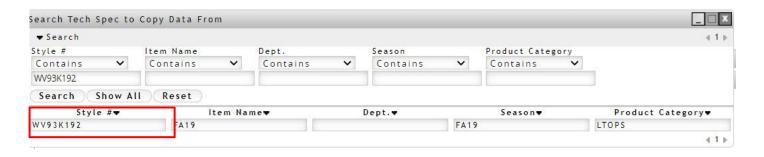

- 3. The Search Tech Spec to Copy Data From window will appear. Type ahead in the Style # field to search for a previous style number that information will be copied from.
- 4. Click Search.

5. The Style # search list will appear. Double click on the style number to open.