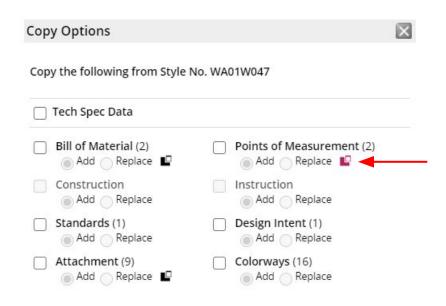

#### SMART COPY FROM AN EXISTING TECH SPEC (CONT'D)

8. Click on the boxes next to the page(s) to be copied. Click OK.

9. Icon turns pink to show page(s) have been selected.

Note: Do not click the checkbox or it will copy ALL files and will override any individual page(s) that were previously selected. If Icon is pink, files have been selected and will be copied.