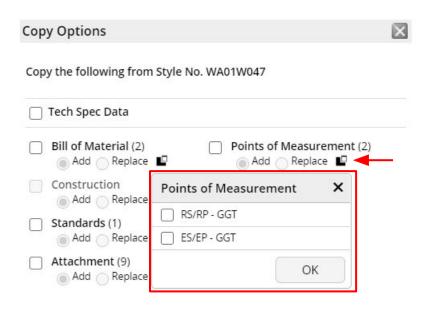

Note: Clicking **REPLACE** below each copy option will replace existing page(s) in current tech pack with selected page(s).

7. The icon next to Attachment, Design Intent, and Points of Measurement means there are multiple files that can be selected. Click on the icon and the designated window will appear.

#### SMART COPY FROM AN EXISTING TECH SPEC (CONT'D)

8. Click on the boxes next to the page(s) to be copied. Click OK.

9. Icon turns pink to show page(s) have been selected.

Note: Do not click the checkbox or it will copy ALL files and will override any individual page(s) that were previously selected. If Icon is pink, files have been selected and will be copied.