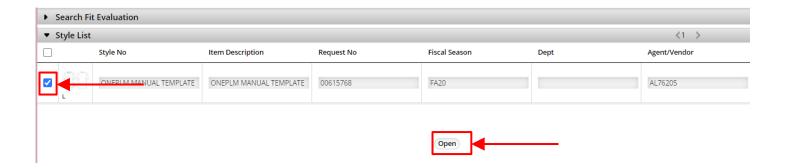

- 4. Once the search results appear, check the box next to the desired fit eval to reference.
- 5. Select open.

8/12/2020