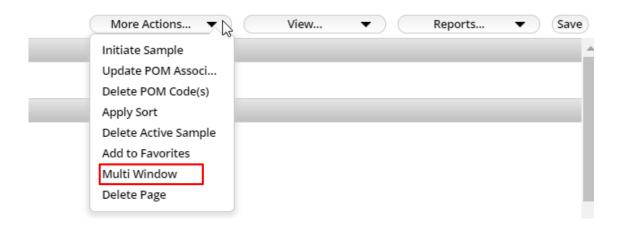

## **MULTI WINDOW**

Multi Window is used to reference another fit evaluation for comments or measurement information.

Click More Actions > Multi Window.

- 2. The Search Fit Evaluation screen will pop up. Type the style number of the fit eval to be referenced.
- 3. Click search.