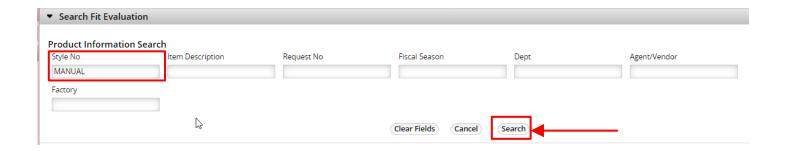

## **MULTI WINDOW**

Multi Window is used to reference another fit evaluation for comments or measurement information.

Click More Actions > Multi Window.

- 2. The Search Fit Evaluation screen will pop up. Type the style number of the fit eval to be referenced.
- 3. Click search.

- 4. Once the search results appear, check the box next to the desired fit eval to reference.
- 5. Select open.

8/12/2020