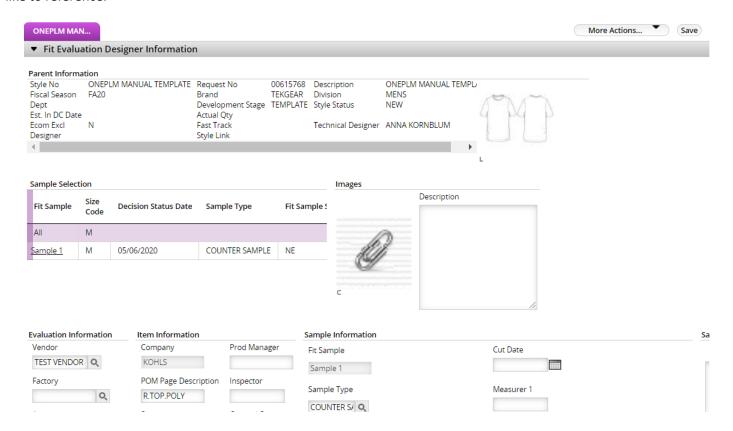

## **MULTI WINDOW (CONT'D)**

6. Reference fit eval will now be visible in a new window. Scroll around on this screen to view the information you would like to reference.

8/12/2020

••••••