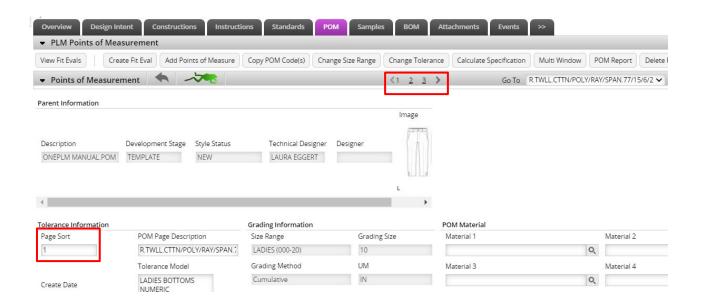

## **SORTING POM PAGES**

POM Pages can be sorted by revising the number in the Page Sort field to coordinate with the page number on the Points of Measurement bar.

Note: To change the order of the POM pages, enter a number in the page sort field of each POM page, starting with number 1. Click Save.