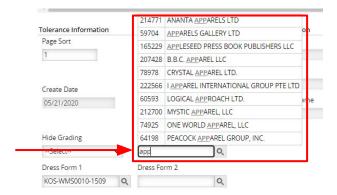

## Note:

- All vendors associated with a style will be listed on the Overview Page under Supplier Information. Reference this information if assistance is needed when selecting vendor.
- If a POM page is assigned to a vendor and Smart Copied for a **NEW** vendor, the vendor name **MUST** be updated on the **NEW** POM page to give access to the **NEW** vendor.