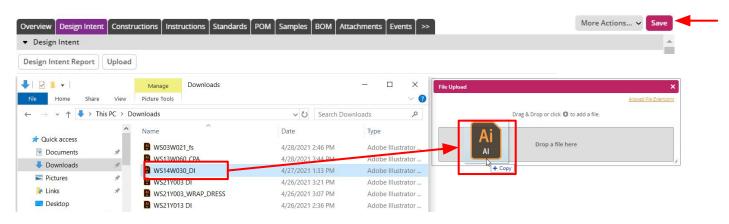

#### **REPLACING IMAGES – OPTION 1: DRAG AND DROP**

1. After editing the image in .AI, click **R** for replace. The file upload window will appear.

2. Locate file to upload. Drag file and hover over "drop a file here". Release mouse. The file upload window will close once the image is finished uploading. Click **Save**.