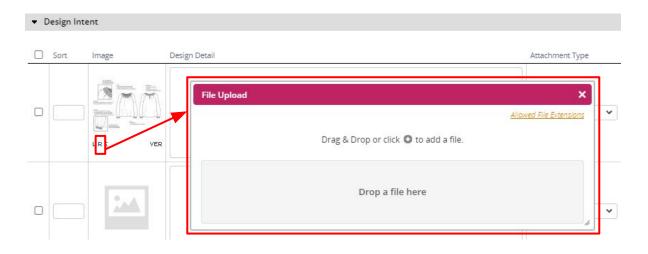

#### **REPLACING IMAGES – OPTION 1: DRAG AND DROP**

1. After editing the image in .AI, click **R** for replace. The file upload window will appear.

2. Locate file to upload. Drag file and hover over "drop a file here". Release mouse. The file upload window will close once the image is finished uploading. Click **Save**.