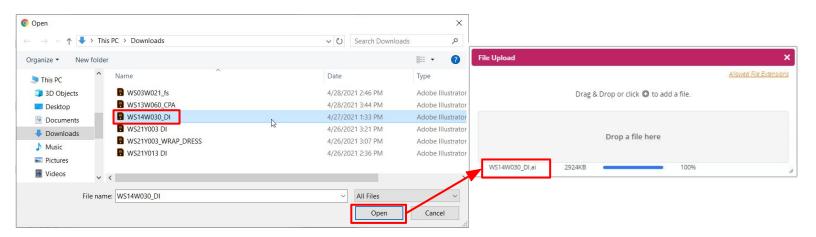

### **REPLACING IMAGES – OPTION 2: CLICK + TO ADD FILES**

1. After editing the image in .AI, click **R** for replace. The file upload window will appear. Click on the "+" to add files.

2. Locate file to upload. Double click on the file to upload **OR** click open. The file upload window will close once the image is finished uploading.