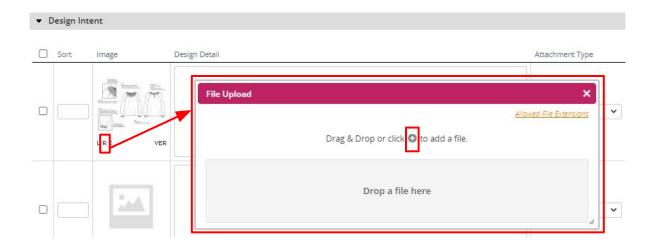

### **REPLACING IMAGES – OPTION 2: CLICK + TO ADD FILES**

1. After editing the image in .AI, click **R** for replace. The file upload window will appear. Click on the "+" to add files.

2. Locate file to upload. Double click on the file to upload **OR** click open. The file upload window will close once the image is finished uploading.

3. Click Save.

CONFIDENTIALITY NOTICE: This document is property of Kohl's, Inc.

42