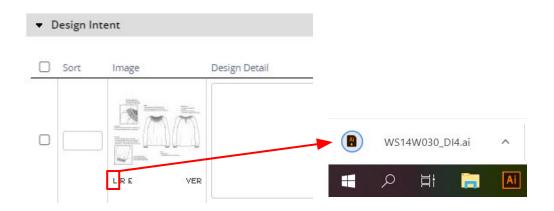

#### **EDITING IMAGES**

- 1. Click L for Large View. If file is an .AI file, it will download at the bottom of the screen.
- 2. Click on downloaded file to open in .Al. Edit file as needed in .Al.
- 3. Save the edited file to a folder or on desktop.