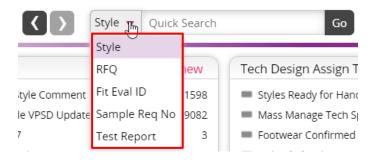

2. Quick search defaults to Style. Choose from the drop down list and select the category before searching.

|   | Quick Search  |
|---|---------------|
|   | Style 🔻       |
|   | Style         |
|   | RFQ           |
|   | Fit Eval ID   |
| - | Sample Req No |
| - | Test Report   |