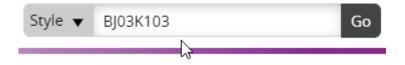

- 3. Click **Go** or hit **Enter** on keyboard to generate the style search list.
- 4. From the style search list, click the style number to navigate to **Style Overview page**.

|                             | $\langle \rangle$ | Style 🔻    | Quick Search  | Go                                | Advanced Search | 1                 |                         |                 |             |
|-----------------------------|-------------------|------------|---------------|-----------------------------------|-----------------|-------------------|-------------------------|-----------------|-------------|
| Style: LIST                 |                   |            |               |                                   |                 |                   |                         |                 |             |
| <ul> <li>Advar</li> </ul>   | nced Searc        | h: Style   |               |                                   |                 |                   |                         |                 |             |
| <ul> <li>Style I</li> </ul> | List              |            |               |                                   |                 | <1 >              |                         |                 | )           |
|                             |                   |            |               |                                   |                 |                   |                         |                 |             |
|                             | -                 | Style No 🔻 | Description 👻 | Development Stage 🔻               | Request No 🔻    | Base Request No 🔻 | Style Status 🔻          | Fiscal Season 💌 | Commodity 🔻 |
|                             | (T).              | Style No ▼ | Description   | Development Stage   DEVELOPMENT Q | Request No 💌    | Base Request No 🔻 | Style Status  CONFIRMED | Fiscal Season 🔻 | Commodity   |

- 3. After selecting the category, click in the box and type ahead to search for style or tech pack. Click **Go** or hit **Enter** on keyboard.
- 4. From the style search list, click the selected style number to navigate to **Style Overview page**.