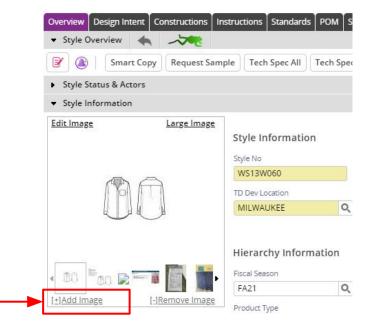

## **UPLOADING IMAGES – OPTION 1: DRAG AND DROP**

1. In the style information box, click **Add Image**.

2. The File Upload window will appear.

| File Upload |                                      |                    |
|-------------|--------------------------------------|--------------------|
|             |                                      | Allowed File Types |
|             | Drag & Drop or click 🔇 to add files. |                    |
|             | Drop files here                      |                    |
|             |                                      |                    |

3. Locate file to upload. Drag file and hover over "drop a file here". Release mouse. The file will upload onto Style Overview Page and Attachments tab. The file upload window will close once the image is finished uploading.