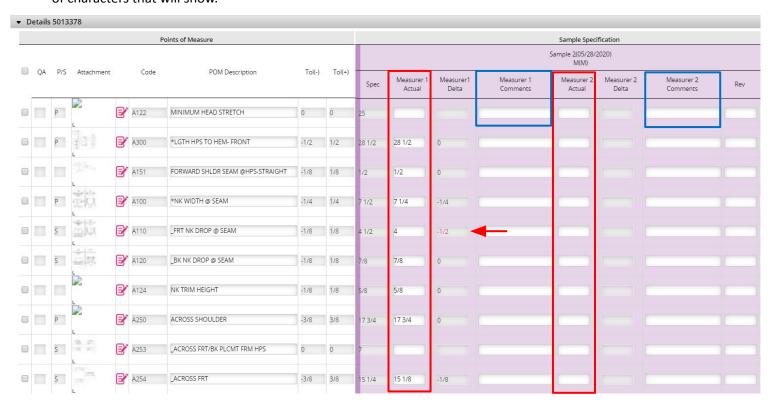

## **MEASUREMENT SECTION**

Location for input of current sample measurements.

- 1. Measurer 1 is for Vendor measurement
- 2. Measurer 2 is for Kohl's TD measurement
- 3. Delta field is the calculation from measurement to actual spec. Measurements that fall out of tolerance will be highlighted in red font.
- **4. Measurer 1 Comments/Measurer 2 Comments**: Only use for short comments when needed. There is a limited number of characters that will show.