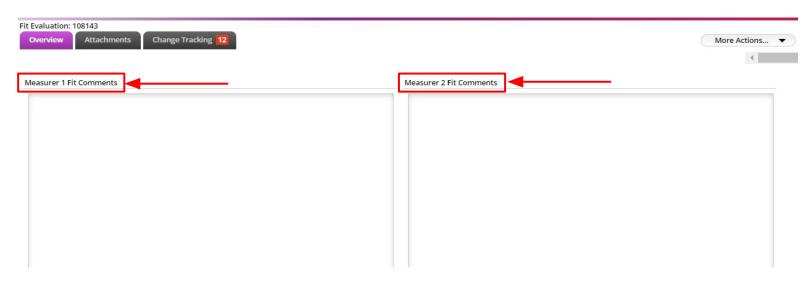

## **COMMENT SECTION**

Location for Vendor TD and KTD to input comments for current sample round.

- 1. Measurer 1 Fit Comments field is for Vendor TD comments.
- 2. Measurer 2 Fit Comments field is for Kohl's TD comments.