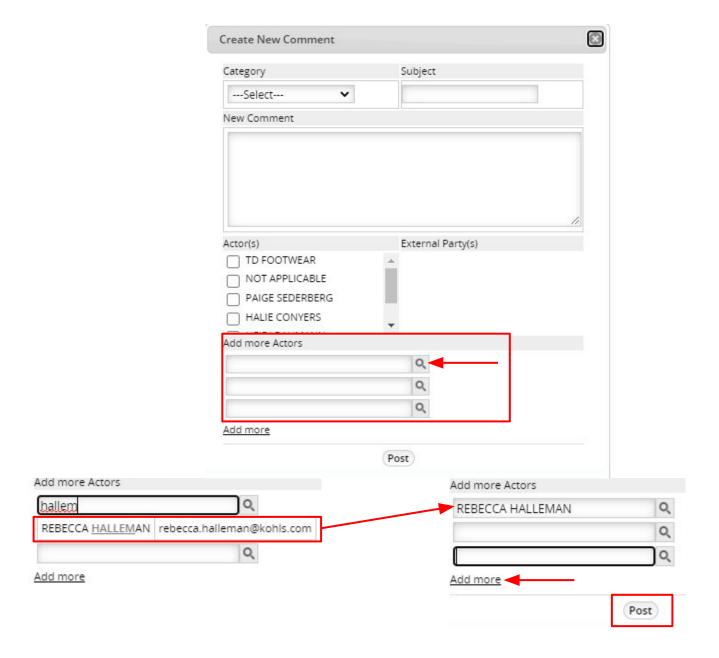

## THREADED MESSAGING: ADDING ADDITIONAL ACTORS - OPTION 1

- 1. Type ahead in the first empty box under Add More Actors.
- 2. Double click on the name of the actor to select.
- 3. Repeat if needed in empty Add More Actors boxes. Click **Add More** if more than three actors need to be added.
- 4. Click **Post** once all additional actors have been added.