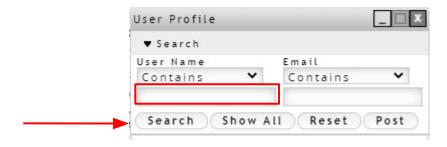

## THREADED MESSAGING: ADDING ADDITIONAL ACTORS – OPTION 2

1. Click the magnifying glass under Add More Actors.

2. The User Profile window will open. Type ahead in the User Name field to search for the actor to add. Then click **Search.** 