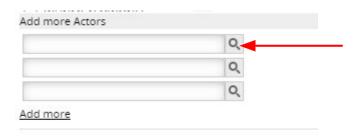

## THREADED MESSAGING: ADDING ADDITIONAL ACTORS – OPTION 2

1. Click the magnifying glass under Add More Actors.

2. The User Profile window will open. Type ahead in the User Name field to search for the actor to add. Then click **Search.** 