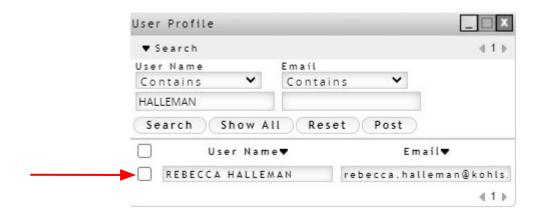

3. Click the box next to the actor and click **Post** or double click on the name of actor to add.

- 4. Repeat if needed in empty Add More Actors boxes. Click **Add More** if more than three actors need to be added.
- 5. Click **Post** once all additional actors have been added.