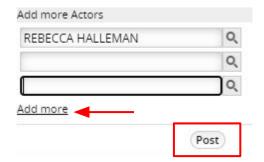

## THREADED MESSAGING: ADDING ADDITIONAL ACTORS - OPTION 1

- 1. Type ahead in the first empty box under Add More Actors.
- 2. Double click on the name of the actor to select.
- 3. Repeat if needed in empty Add More Actors boxes. Click **Add More** if more than three actors need to be added.
- 4. Click **Post** once all additional actors have been added.