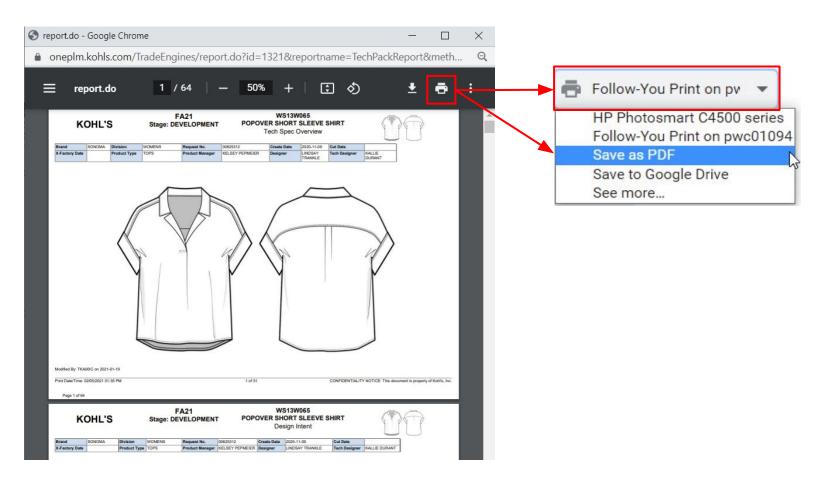

### **BATCH PRINT FOR MULTIPLE STYLES – TECH SPEC REPORT ALL (CONT'D)**

- 10. A second window will pop up automatically generating PDF report for printing. Select the Print Icon to enter preview mode.
- 11. Follow computer settings to either save as PDF file **OR** print PDF.