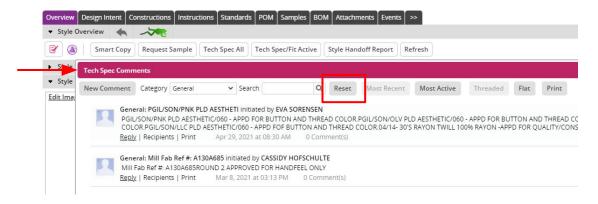

2. The Tech Spec Comments window will appear. Click **Reset** to view all threaded messages for that style.

3. Click **Reply** under the message you want to respond to. Type ahead to add reply in comment box. Add additional actors if desired, and click **Post.** 