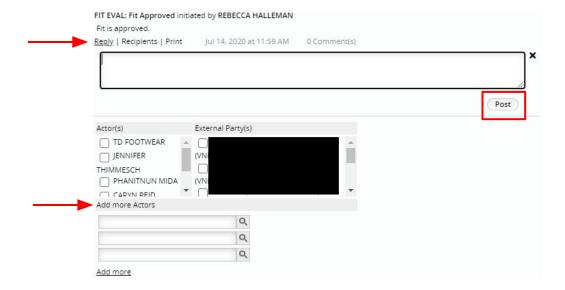

2. The Tech Spec Comments window will appear. Click **Reset** to view all threaded messages for that style.

3. Click **Reply** under the message you want to respond to. Type ahead to add reply in comment box. Add additional actors if desired, and click **Post.** 

Note: Response will be sent to all actors on original comment, but you may also add additional actors.