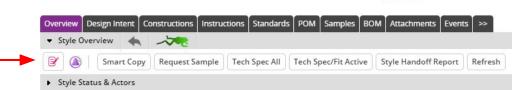

## THREADED MESSAGING: RESPOND TO A THREAD - OPTION 1

1. Navigate to the Style Overview page, click on the **Notebook** icon.

Style Information

B.

Note: The notebook icon will turn pink when there is a message.