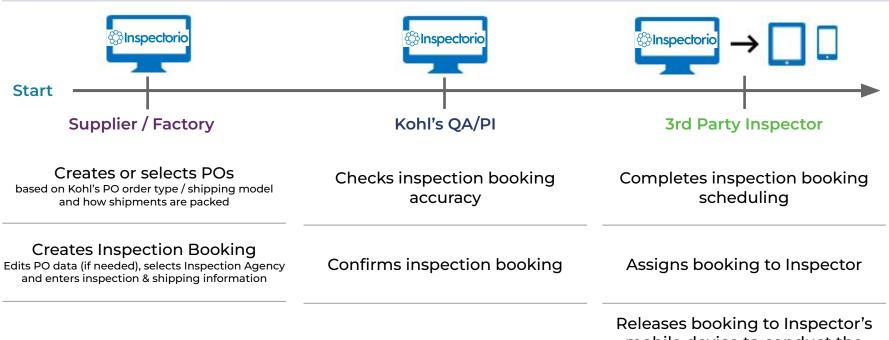

### Purchase Orders & Inspection Bookings | Accessories - 3rd Party Inspection

Releases booking to Inspector's mobile device to conduct the inspection

> Click on Live Chat or Need Help? for Inspectorio Support

### Purchase Orders & Inspection Bookings | Accessories - 3rd Party Inspection

#### **Step 1: Purchase Orders**

Kohl's POs should automatically transmit into Inspectorio

If PO(s) are missing or supplier PO(s) or shipment packing does not correlate to Kohl's PO(s), PO(s) must be created manually or uploaded following Inspectorio's Import Purchase Order process

Corrections need to be made to Kohl's PO(s) before submitting inspection booking to Kohl's

| РО                 | Kohl's or Supplier's PO                                           |  |  |
|--------------------|-------------------------------------------------------------------|--|--|
| Item ID            | Kohl's SKU or UPC  Must be a unique ID per style, color and  size |  |  |
| Product Line       | ACCESSORIES                                                       |  |  |
| Product Category   | Kohl's onePLM Product Type<br>Selection list provided             |  |  |
| Brand, Size, Color | May be missing, please check all are assigned and accurate        |  |  |
| Ordered Qty        | May be incorrect, please check accuracy                           |  |  |

#### **Step 2: Inspection Bookings**

Create bookings only for PO(s) that require inspection

Same style PO(s) with same ship / X-Factory date should be combined in 1 First Final Random Inspection booking

Confirm all booking information is complete and correct before submitting to Kohl's

Booking includes a Documentation Review to provide documentation needed for the inspection

| Inspection Type            | First FRI Accessories |  |  |
|----------------------------|-----------------------|--|--|
| Inspection Booking<br>Form | 3P Accessories        |  |  |