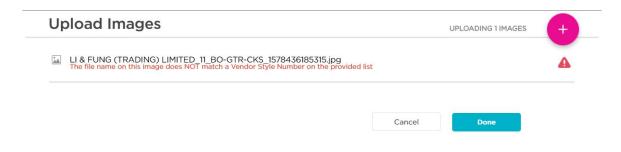

## **Troubleshooting Image Issues**

• If images do not meet Kohl's requirements you will get an error message:

| Upload Images                                                                                         |        | UPLOADING 1 IMAGES | ÷ |
|-------------------------------------------------------------------------------------------------------|--------|--------------------|---|
| LI & FUNG (TRADING) LIMITED_11_download_1578436520144.jpg<br>Dimension did not meet the specification |        |                    | 4 |
|                                                                                                       |        |                    |   |
|                                                                                                       | Cancel | Done               |   |

• If the image does not have the correct naming convention, you will get the below error message: