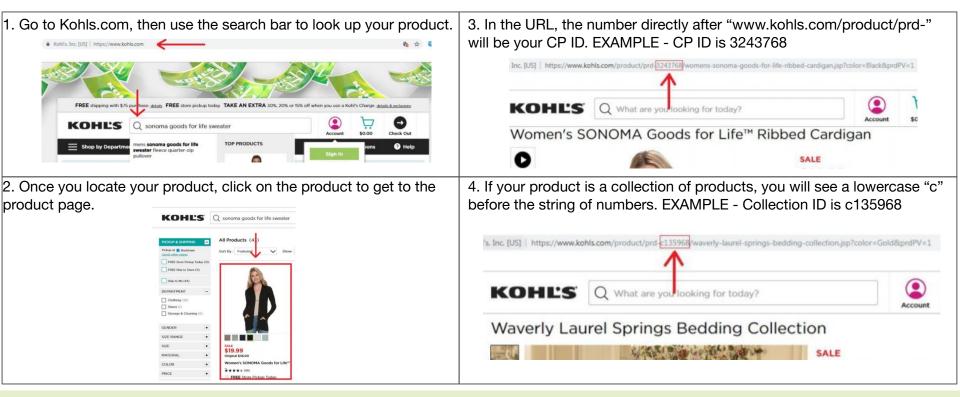

#### All styles must have a CP prior to submitting back to Kohl's. A CP is a number unique to your product page, built into the URL and connects to Kohl's systems. If you do not know how to find your CP, follow the steps below to obtain.

## **Adding CP & Submitting to Kohls**

- Enter the located CP or Collection ID in the blank field to the right of the image
- If the same image needs to be updated for multiple product pages, you will need to obtain a CP for each product page you want this image to flow to
- If you are unable to find your product(s) online, please work with the merchant buying team to obtain CP ID(s)/Collection ID(s)
- Steps on how to find a CP are also located in K-Link, to the left of the pink +
- After images are loaded and CP's are added, you can hit Submit. If all CP's are validated, you will get an Upload Successful message