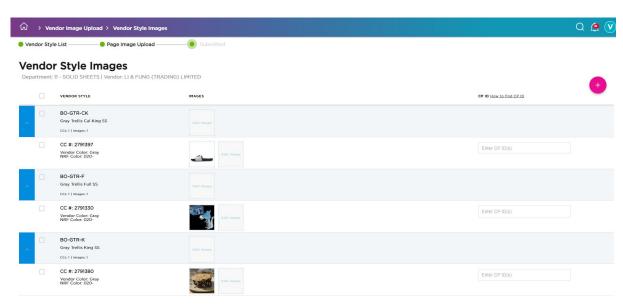

#### Vendor Style Images

Department: 11 - SOLID SHEETS | Vendor: LI & FUNG (TRADING) LIMITED

|   | VENDOR STYLE                                                                      | IMAGES | CP ID How to find CP ID                                                                        |
|---|-----------------------------------------------------------------------------------|--------|------------------------------------------------------------------------------------------------|
| ~ | OIBOSECSSYPCK<br>BO 275TC BCI EASY CARE SHEET SET:<br>YUNUS<br>CCs: 4   Images: 0 |        | This Style Is Already Present In This MG LI & FUNG (TRADING) LIMITED_11_YUNUS_BIG ONE<br>275TC |