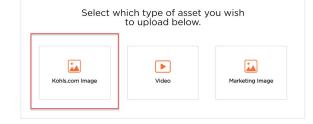

## Landing Page

On the Asset Maintenance page, please pick one of the following options: Kohls.com Image, Video or Marketing Image

- Kohls.com Image
  - Image additions or updates for legacy styles that are live on kohls.com
    - All Legacy styles were created prior to K-Link and do not belong to a Merchant Group
    - For styles that belong to a Merchant Group, please upload images through the corresponding group
- Video
  - Product videos intended for use on kohls.com product pages
- Marketing Image
  - Product Images or Lifestyle Images intended for use in all other Kohl's Marketing channels
  - Load Logos
  - Load Illustrations & PDFs

# Kohls.com Images/Adhoc Images

Image additions or updates for legacy styles that are live on kohls.com

- 1. Select the Kohls.com Image Icon on the Landing Page
  - a. To Load an Image you will need:
    - i. Department Number
    - ii. Vendor Name
    - iii. Vendor Style Number(s)
  - b. Load multiple style numbers at once for same department/vendor combo
  - c. Separate each style number with a comma