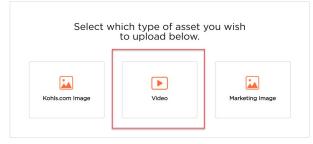

## Landing Page

On the Asset Maintenance page, please pick one of the following options: Kohls.com Image, Video or Marketing Image

- Kohls.com Image
  - Image additions or updates for legacy styles that are live on kohls.com
    - All Legacy styles were created prior to K-Link and do not belong to a Merchant Group
    - For styles that belong to a Merchant Group, please upload images through the corresponding group
- Video
  - Product videos intended for use on kohls.com product pages
- Marketing Image
  - Product Images or Lifestyle Images intended for use in all other Kohl's Marketing channels
  - Load Logos
  - Load Illustrations & PDFs

# **Uploading Video**

Product videos intended for use on kohls.com product pages

- 1. Select the Video Icon on the Landing Page
  - a. To Load a Video you will need:
    - i. Department Number
    - ii. Vendor Name
    - iii. CP ID(s)
    - b. Load multiple CP ID's at once for same department/vendor combo
    - c. Separate each CP ID with a comma
    - d. Click on "How to Find CP ID" if you have questions on how to get this information
    - e. Click Next to upload video