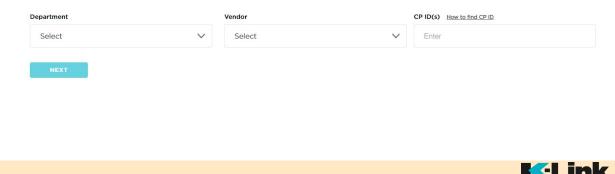

# **Uploading Video**

Product videos intended for use on kohls.com product pages

- 1. Select the Video Icon on the Landing Page
  - a. To Load a Video you will need:
    - i. Department Number
    - ii. Vendor Name
    - iii. CP ID(s)
    - b. Load multiple CP ID's at once for same department/vendor combo
    - c. Separate each CP ID with a comma
    - d. Click on "How to Find CP ID" if you have questions on how to get this information
    - e. Click Next to upload video