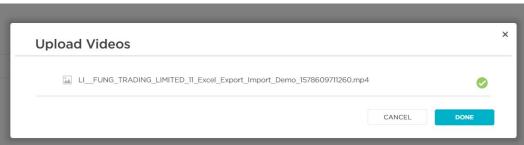

# **Uploading Video**

- Upload the video from your computer
- Video file names do not need to match a style number
- All videos must meet Kohl's size requirements
- Once the video is selected hit "done" to upload
- If the video meets the size requirements, you will get a message with a green check mark
- Hit "done" to submit to Kohl's
- You will get an Upload Successful message, indicating Kohl's has received the video