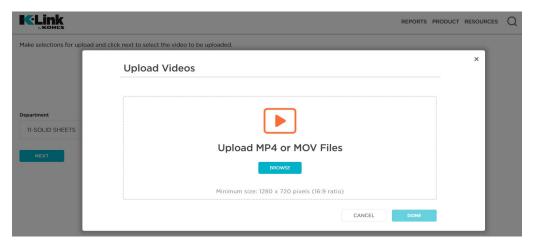

#### Kohls.com Video Upload

Make selections for upload and click next to select the video to be uploaded.

# **Uploading Video**

- Upload the video from your computer
- Video file names do not need to match a style number
- All videos must meet Kohl's size requirements
- Once the video is selected hit "done" to upload
- If the video meets the size requirements, you will get a message with a green check mark
- Hit "done" to submit to Kohl's
- You will get an Upload Successful message, indicating Kohl's has received the video