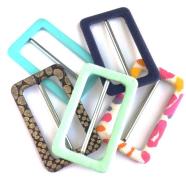

Juicy Couture

BUTTONS
PLASTIC, METAL, REAL-NATUAL, COVERED AND SNAP BUTTONS, ETC

BUCKLES

PLASTIC, METAL, COVERED AND CLASP BUCKLE, ETC

E-BANDS