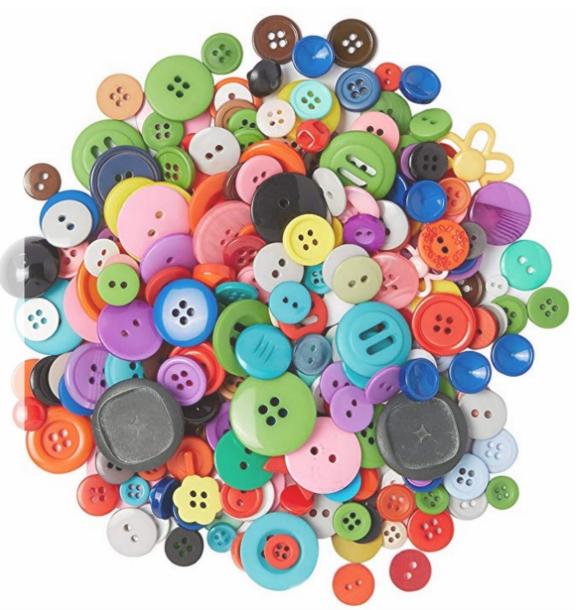

Juicy Couture

BUTTONS
PLASTIC, METAL, REAL-NATUAL, COVERED AND SNAP BUTTONS, ETC

BUCKLES

PLASTIC, METAL, COVERED AND CLASP BUCKLE, ETC

E-BANDS