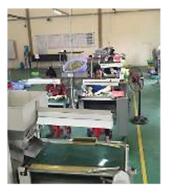

# 2. **SPEED**

We can make all product quickly and good quality

■ MATERIAL DEPARTMENT (ROD)

CAPACITY PER DAY – Maximum 2,000,000 PCS

■ MATERIAL DEPARTMENT (SHEET)

CAPACITY PER DAY – Maximum 2,500,000 PCS

■ HAND-MADE DEPARTMENT

COVERED BUTTON, COVERED BUCKLE ... ETC

■ TURNING DEPARTMENT

CAPACITY PER DAY – Maximum 4,500,000 PCS