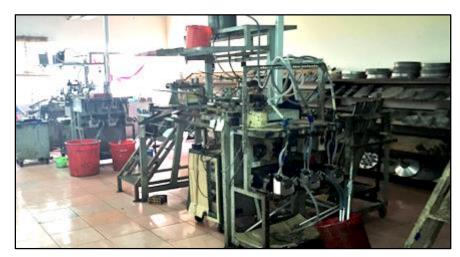

#### **QUALITY CONTROL DEPARTMENT**

BUTTON STRENGTH TESTER, COLOR TESTER, SIZE SORTER, ELECTRONIC SCALE, DEFECTIVE SORTER, ETC.

# 2. **SPEED**

We can make all product quickly and good quality

■ MATERIAL DEPARTMENT (ROD)

CAPACITY PER DAY – Maximum 2,000,000 PCS

■ MATERIAL DEPARTMENT (SHEET)

CAPACITY PER DAY – Maximum 2,500,000 PCS

■ HAND-MADE DEPARTMENT

COVERED BUTTON, COVERED BUCKLE ... ETC

■ TURNING DEPARTMENT

CAPACITY PER DAY – Maximum 4,500,000 PCS