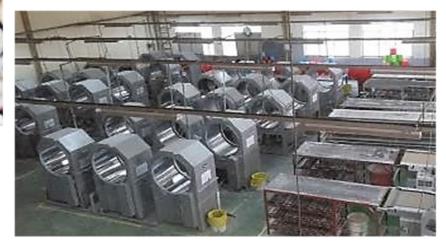

# 2. **SPEED**

We can make all product quickly and good quality

■ MATERIAL DEPARTMENT (ROD)

CAPACITY PER DAY – Maximum 2,000,000 PCS

■ MATERIAL DEPARTMENT (SHEET)

CAPACITY PER DAY – Maximum 2,500,000 PCS

■ HAND-MADE DEPARTMENT

COVERED BUTTON, COVERED BUCKLE ... ETC

■ TURNING DEPARTMENT

CAPACITY PER DAY – Maximum 4,500,000 PCS