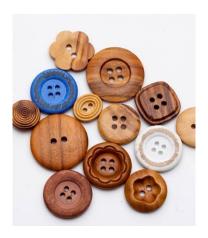

### **NATURAL MATERIALS**

SHELL

HORN

**COROZO NUT** 

COCONUT

**LEATHER** 

WOOD