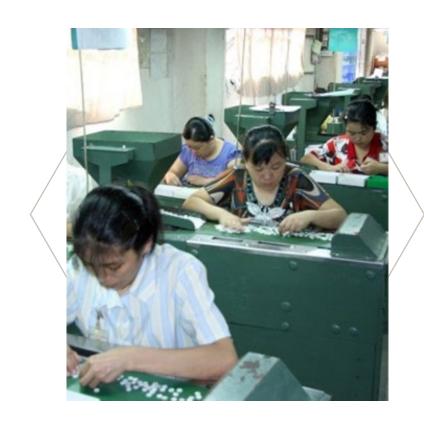

# OVERVIEW OF COMPANY

- 40,000-sq. meter workshop area
- Over 1,000 total employees
- 2,000 machines
- Monthly output: 270 million pieces