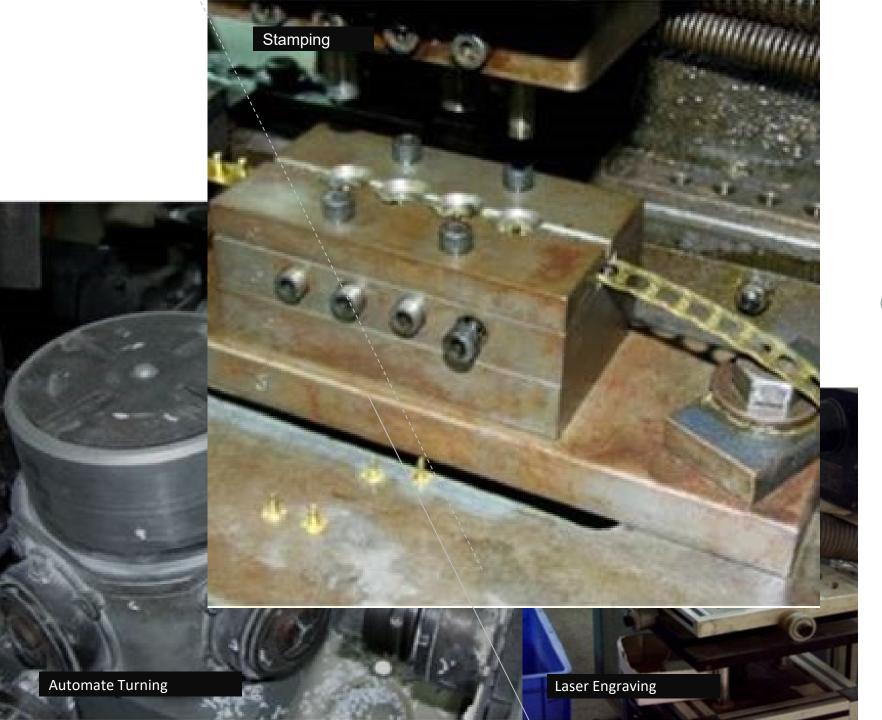

# PROCEDURES AND MACHINES

ONE-STOP (VERTICAL) SERVICE

### ONE-STOP (VERTICAL) SERVICE

PROCEDURES AND MACHINES

Design

**Spray Painting** 

Mold Development

**Transfer Printing** 

Laser Engraving

**Digital Printing** 

**CNC** Engraving

Dyeing

Punching

**Color Scheming** 

Hydraulic Press

Handcraft

Injection

**Blank Production** 

### PROCEDURES AND MACHINES

ONE-STOP (VERTICAL) SERVICE

Stamping

Drilling

Cutting

Polyester Sheet

Making

Rod Production

### PROCEDURES AND MACHINES

ONE-STOP (VERTICAL) SERVICE