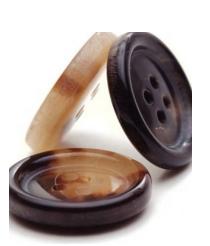

### **NATURAL MATERIALS**

SHELL

HORN

**COROZO NUT** 

COCONUT

**LEATHER** 

WOOD