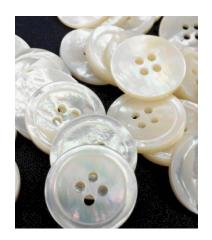

### **NATURAL MATERIALS**

SHELL

HORN

**COROZO NUT** 

COCONUT

**LEATHER** 

WOOD