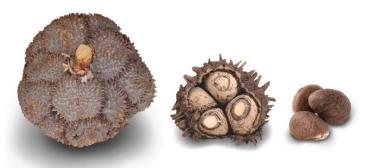

### **COROZO NUT**

 Use of this material for buttons encourages the planting of palms in South America