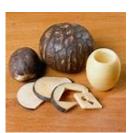

### **COROZO NUT**

 Use of this material for buttons encourages the planting of palms in South America

### **NATURAL MATERIALS**

SHELL

HORN

**COROZO NUT** 

COCONUT

**LEATHER** 

WOOD