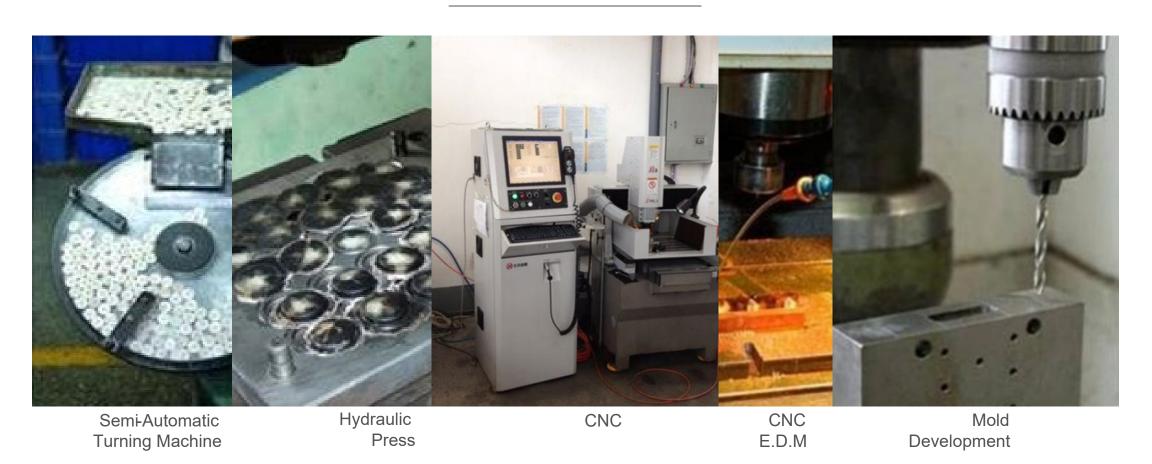

# PROCEDURES AND MACHINES

ONE-STOP (VERTICAL) SERVICE

### ONE-STOP (VERTICAL) SERVICE

PROCEDURES AND MACHINES

Design

**Spray Painting** 

Mold Development

**Transfer Printing** 

Laser Engraving

**Digital Printing** 

**CNC** Engraving

Dyeing

Punching

**Color Scheming** 

Hydraulic Press

Handcraft

Injection

**Blank Production** 

### PROCEDURES AND MACHINES

ONE-STOP (VERTICAL) SERVICE

Stamping

Drilling

Cutting

Polyester Sheet

Making

Rod Production

### PROCEDURES AND MACHINES

ONE-STOP (VERTICAL) SERVICE