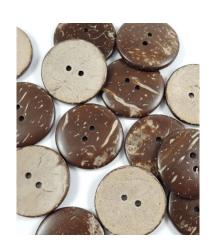

### **NATURAL MATERIALS**

SHELL

HORN

**COROZO NUT** 

COCONUT

**LEATHER** 

WOOD