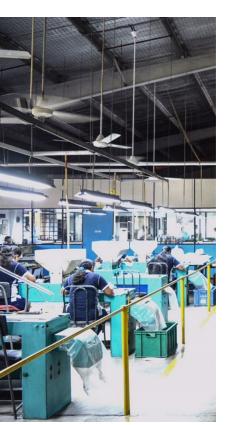

# OVERVIEW OF COMPANY

- 40,000-sq. meter workshop area
- Over 1,000 total employees
- 2,000 machines
- Monthly output: 270 million pieces

## STRICT QUALITY CONTROL

IN-LINE PRODUCTION QUALITY CONTROL

- Quality control at every stage (Incoming, In-Production, and Final)
- Compliance with standards set by RoHS, CPSIA, REACH, and GB 18401
- Raw materials purchased from reputable and compliant suppliers only