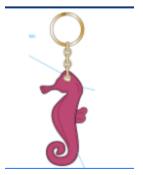

## **Multi HTS Assigned**

- FUNCTION and is REMOVEABLE
  - Functional Key Ring:
    - Acceptable format to secure keys, currently a split ring
    - Split ring needs to be at least the standard 1" diameter
    - Split ring could be used in combination with a \*fastener
  - Scarves
  - Coin purse
  - Identification card case

## Function vs Decoration Examples:

FUNCTION Scarf (Multi)

FUNCTION Key Chain w/Split Ring (Multi)

FUNCTION Key Chain w/Split Ring (Multi)

DECORATIVE O Ring

DECORATIVE Hinge Ring/Not Secure

DECORATIVE Hinge Ring/Not Secure