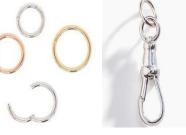

## Terminology for fasteners:

Lobster Claw

Split Ring

Hinge Ring

Dog Clip

O Ring