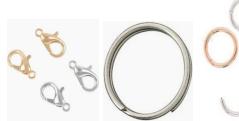

## Terminology for fasteners:

Lobster Claw

Split Ring

Hinge Ring

Dog Clip

O Ring