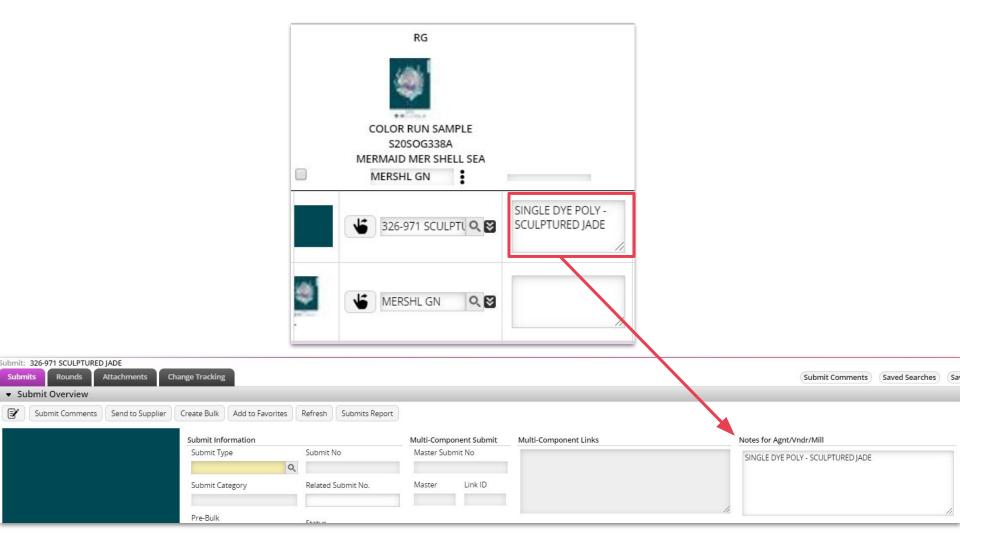

The Kohls Design team has the option to enter additional notes on the BOM & will flow over to submits & the BOM Trim Sheet

When multiple BOMs exist, use the Go To Navigation to move between BOMs.