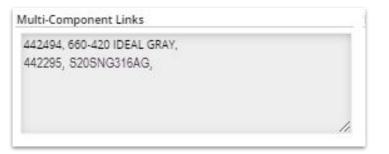

submit created for multiple trim components OR one component with multiple style colorways
- Multiple BOM components are grouped to create a single submit. Think Zipper - made up of Teeth, Tape, Slider & Puller
- Use the **Multi-Component Submit** button on the BOM:

Multi-Component Submit

We will walk through the **five scenarios** in detail in the next

**Overview - Submit** 

### If you selected 'Multi-Component Submit' you can easily see the

submit is a master on the submit overview:



The new 'Multi-Component Link' section will list out the multiple

colorways or components that are linked to the one submit:

| -or | Multi | ple | Sty | le | Col | lorv | vay | /s: |
|-----|-------|-----|-----|----|-----|------|-----|-----|
|     |       | -   |     |    |     |      | -   |     |



For Multiple BOM Components:



one 🛓



### onePLM Trim Submit Scenarios



This style has ...

- One Trim Component (bow)
- Two style colorways (Ideal Grey & Multi Floral Navy)
- Two validated library component colors (Ideal Grey & Submarine Navy)

We would like separate trim submits as the bow has different component colors for the style colorways.

This scenario operates the same as fabric submits today, vendors select the 'Create Submit(s)' button on the BOM

| • 1 | /IATERIAL | LS & TRIM | S( 2 items )    |                          |                      |                  |      |                                                 |    |
|-----|-----------|-----------|-----------------|--------------------------|----------------------|------------------|------|-----------------------