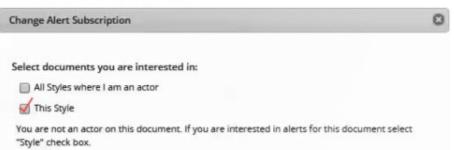

#### **Design BOM**

- If you would like an update by style on changes - you should sign up for alerts
- Job aid can be found on K-link > Private & Exclusive Brands > onePLM (<u>link</u>)

- 1. Navigate to the Style Overview page of the style
- 2. Scroll over to the right
- In the upper right hand corner, select the bell icon
- In the first section, select This Style

Why can't I select "All Styles Where I am an Actor?" Because you are not an actor on the Style Overview. Only Kohl's associates are actors here. This is why, if you want to receive these alerts, you must sign up for them on each style.

#### 5. Make your selection(s)

Select sections you are interested in:

| All Sections |                    |                     |
|--------------|--------------------|---------------------|
| Attachment   | 🕑 Bill of Material | Button Construction |
| Colorways    | Construction       | 🔲 Design Intent     |
| Events       | Instruction        | Materials           |
| Notes        | Offers             | Size Ranges         |
| 🔲 Standards  | Style Overview     | Treatments          |