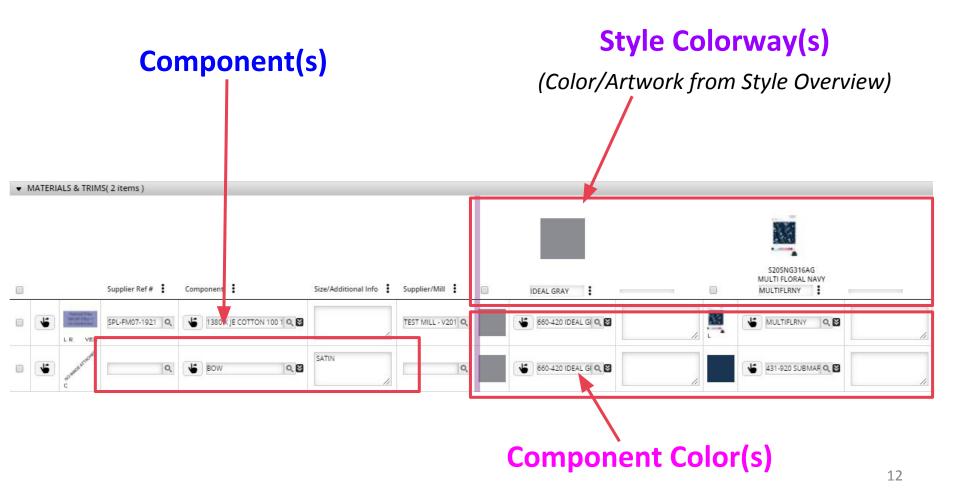

# Trim Ownership & Overview

one 🛓

As a part of our Apparel Design BOM Pilot, Kohls Designers will be

entering generic trim component(s), style colorway(s) & component

**color(s)** enabling trim submit creation in onePLM.

Style: IS93AKRH3

| Over   |                |                 | Samples Attachr | nents Design Intent | Constructions Instru        | uctions Standards       | POM Change T      | racking      |      |       |                             |
|--------|----------------|-----------------|-----------------|---------------------|-----------------------------|-------------------------|-------------------|--------------|------|-------|-----------------------------|
| ▼ B    | ill of Ma      | terial          |                 |                     |                             | < <u>1 5 6</u>          | 7 <u>8 9 10</u> ≯ |              |      | Go To | TEST VENDOR · V2010         |
| Fill U | Fill D         | Down Fill       | Across View Q   | uote BOM Cre        | eate Submit(s) Multi-Compor | nent Submit BOM Trim Sh | eet Hide/Show Co  | lorways Temp |      |       |                             |
| ► B    | OM Info        | 1               |                 |                     |                             |                         |                   |              |      |       |                             |
| ▼ D    | etail          |                 |                 |                     |                             |                         |                   |              |      |       |                             |
| • 1    | <b>MATERIA</b> | ALS & TRIM      | IS( 2 items )   |                     |                             |                         |                   |              |      |       |                             |
|        |                |                 |                 |                     |                             |                         |                   |              |      |       | RS, PS<br>08-AUG<br>LAB DIP |
|        |                |                 | Supplier Ref #  | Component           | Size/Additiona              | al Info Supplier/Mill   | Yield/Qty         | Supplier COP | им 🚦 | 0 i   | DEAL GRAY                   |
|        |                | C C             | SPL-FM07-1921 Q | 1380 К ЈЕ СОТТО     | ON 100 Q 📓                  | SHIVALIK PRIN           | rs Q              | Q            | Q    |       | 660-420 IDEAL G             |
| •      | 4              | CHARGE ST HEARD | Q               | <b>B</b> ow         | 🔍 🛛 LY SATIN QUA            | LLIT TEST MILL - V2     | 01 <b>Q</b> 1.00  | CN Q         | EA Q |       | 431-920 SUBMAI              |