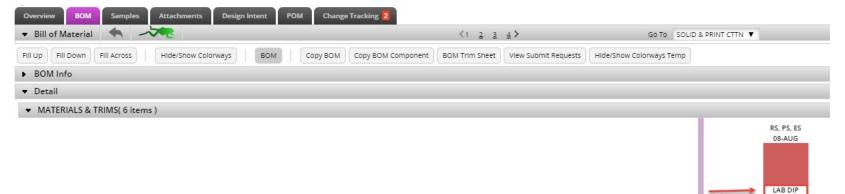

#### Note, these also flow over to the BOM for easy requesting:

Use the BOM Trim Sheet button at the top of the BOM to print that BOM's Trim Sheet.

| f Material       |             | 205                                   |                           |                 |          | <                       | 2          | <u>34</u> >                                                                                                                                  | _                                                                                                               | 0                                                                                                            | So To COTTON                                                                                         |
|------------------|-------------|---------------------------------------|---------------------------|-----------------|----------|-------------------------|------------|----------------------------------------------------------------------------------------------------------------------------------------------|-----------------------------------------------------------------------------------------------------------------|--------------------------------------------------------------------------------------------------------------|------------------------------------------------------------------------------------------------------|
| Fill Down        | Fill Across | View Quote                            | BOM                       | View Submit Rei | quests   | Create Submit(s)        | Mul        | ti-Component !                                                                                                                               | Submit                                                                                                          | 1 Trim Sheet                                                                                                 |                                                                                                      |
| Info             |             |                                       |                           |                 |          |                         |            |                                                                                                                                              |                                                                                                                 |                                                                                                              | 1                                                                                                    |
|                  |             |                                       |                           |                 |          |                         |            |                                                                                                                                              | /                                                                                                               |                                                                                                              |                                                                                                      |
| COTTON<br>WS93AP | C. Artes N  |                                       |                           |                 |          |                         |            | RS, PS<br>08-AUG                                                                                                                             | RS, PS<br>08-AUG                                                                                                | RS, PS<br>08-AUG                                                                                             | RS, PS<br>08-AUG                                                                                     |
| PILOT P          | ERFECT TEE  |                                       |                           |                 |          | Meet                    | ng Needs:  | RS: COLOR RUN,<br>PS, LAB DIP                                                                                                                | COLOR RUN                                                                                                       | COLOR RUN                                                                                                    | COLOR RUN                                                                                            |
| PILOT P          |             | _                                     | 1                         |                 |          | Meet                    | ing Needs: | PS, LAB DIP                                                                                                                                  | COLOR RUN                                                                                                       |                                                                                                              | COLOR RUN                                                                                            |
|                  |             | Component                             | Additional info /<br>Size | Finish / Wash   | Position | Meet<br>Supplier / Mill | ING Needs: | RS: COLOR RUN,<br>PS, LAB DIP<br>Colorways<br>104-270 CORAL<br>LEI                                                                           | 215-250 LEMON<br>WEDGE                                                                                          | 658-930 PURE<br>BLACK                                                                                        |                                                                                                      |
| MATERIALS        | & TRIMS     | 1380 K JE                             |                           | Finish / Wash   | Position |                         |            | PS, LAB DIP<br>Colorways<br>104-270 CORAL<br>LEI<br>104-270 CORAL                                                                            | 215-250 LEMON<br>WEDGE<br>215-250 LEMON                                                                         | 658-930 PURE<br>BLACK<br>658-930 PURE                                                                        | MERLOT -<br>PANTONE<br>MERLOT -                                                                      |
| MATERIALS        | & TRIMS     |                                       |                           | Finish / Wash   | Position |                         |            | PS, LAB DIP<br>Colorways<br>104-270 CORAL<br>LEI                                                                                             | 215-260 LEMON<br>WEDGE                                                                                          | 658-930 PURE<br>BLACK                                                                                        | MERLOT -<br>PANTONE                                                                                  |
| MATERIALS        | & TRIMS     | 1380 K JE                             |                           | Finish / Wash   | Position |                         |            | PS, LAB DIP<br>Colorways<br>104-270 CORAL<br>LEI<br>104-270 CORAL<br>LEI                                                                     | 215-260 LEMON<br>WEDGE<br>215-260 LEMON<br>WEDGE                                                                | 658-930 PURE<br>BLACK<br>658-930 PURE<br>BLACK                                                               | MERLOT -<br>PANTONE<br>MERLOT -<br>PANTONE                                                           |
| MATERIALS        | & TRIMS     | 1380 K JE<br>COTTON 100 180           | Size                      | Finish / Wash   | Position |                         | QTY        | PS, LAB DIP<br>Colorways<br>104-270 CORAL<br>LEI<br>ATLAS 104-270                                                                            | 215-260 LEMON<br>WEDGE<br>215-260 LEMON<br>WEDGE<br>ATLAS 215-260                                               | 658-930 PURE<br>BLACK<br>658-930 PURE<br>BLACK<br>ATLAS 658-930                                              | MERLOT -<br>PANTONE<br>MERLOT -<br>PANTONE<br>19-1534 TCX                                            |
| MATERIALS        | & TRIMS     | 1380 K JE<br>COTTON 100 180           | Size                      | Finish / Wash   | Position |                         | QTY        | PS, LAB DIP<br>Colorways<br>104-270 CORAL<br>LEI<br>104-270 CORAL<br>LEI<br>ATLAS 104-270<br>WHITE                                           | 215-260 LEMON<br>WEDGE<br>215-260 LEMON<br>WEDGE<br>ATLAS 215-260<br>WHITE<br>100-002<br>215-260 LEMON          | 658-930 PURE<br>BLACK<br>658-930 PURE<br>BLACK<br>ATLAS 658-930<br>WHITE<br>100-002<br>658-930 PURE          | MERLOT -<br>PANTONE<br>MERLOT -<br>PANTONE<br>19-1534 TCX<br>WHITE<br>100-002<br>MERLOT -            |
| MATERIALS        | & TRIMS     | 1380 K JE<br>COTTON 100 180<br>BUTTON | Size                      | Finish / Wash   | Position |                         | QTY        | PS, LAB DIP<br>Colorways<br>104-270 CORAL<br>LEI<br>104-270 CORAL<br>LEI<br>ATLAS 104-270<br>WHITE<br>100-002<br>104-270 CORAL               | 215-260 LEMON<br>WEDGE<br>215-260 LEMON<br>WEDGE<br>ATLAS 215-260<br>WHITE<br>100-002                           | 658-930 PURE<br>BLACK<br>658-930 PURE<br>BLACK<br>ATLAS 658-930<br>WHITE<br>100-002                          | MERLOT -<br>PANTONE<br>MERLOT -<br>PANTONE<br>19-1534 TCX<br>WHITE<br>100-002                        |
| MATERIALS        | & TRIMS     | 1380 K JE<br>COTTON 100 180<br>BUTTON | Size                      | Finish / Wash   | Position |                         | QTY        | PS, LAB DIP<br>Colorways<br>104-270 CORAL<br>LEI<br>104-270 CORAL<br>LEI<br>MHITE<br>100-002<br>104-270 CORAL<br>LEI<br>104-270 CORAL<br>LEI | 215-260 LEMON<br>WEDGE<br>215-260 LEMON<br>WEDGE<br>ATLAS 215-260<br>WHITE<br>100-002<br>215-260 LEMON<br>WEDGE | 658-930 PURE<br>BLACK<br>658-930 PURE<br>BLACK<br>ATLAS 658-930<br>WHITE<br>100-002<br>658-930 PURE<br>BLACK | MERLOT -<br>PANTONE<br>MERLOT -<br>PANTONE<br>19-1534 TCX<br>WHITE<br>100-002<br>MERLOT -<br>PANTONE |

The Kohls Design team has the option to enter additional notes on the BOM & will flow over to submits & the BOM Trim Sheet

When multiple BOMs exist, use the Go To Navigation to move between BOMs.