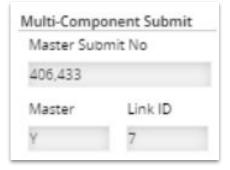

ia the BOM:

#### Single Component Submit

- Used when Kohls would like 1 submit per selected Component AND Colorway
- Each BOM component AND color is a unique Submit, like your fabric submits today
- Use the Create Submit(s) button on BOM:



#### Multi Component Submit

- Used when Kohls would like 1 submit created for multiple trim components OR one component with multiple style colorways
- Multiple BOM components are grouped to create a single submit. Think Zipper - made up of Teeth, Tape, Slider & Puller
- Use the **Multi-Component Submit** button on the BOM:

Multi-Component Submit

We will walk through the **five scenarios** in detail in the next

**Overview - Submit** 

### If you selected 'Multi-Component Submit' you can easily see the

submit is a master on the submit overview:



The new 'Multi-Component Link' section will list out the multiple

colorways or components that are linked to the one submit:

| -or | Multi | ple | Sty | le | Col | lorv | vay | /s: |
|-----|-------|-----|-----|----|-----|------|-----|-----|
|     |       | -   |     |    |     |      | -   |     |



For Multiple BOM Components:



one 🛓



### onePLM Trim Submit Scenarios



This style has ...

- One Trim Component (bow)
- Two style colorways (Ideal Grey & Multi Floral Navy)
- Two validated library component colors (Ideal Grey & Submarine Navy)

We would like separate trim submits as the bow has different component colors for the style colorways.

This scenario operates the same as fabric submits today, vendors select the 'Create Submit(s)' button on the BOM

| • 1 | /IATERIAL | LS &