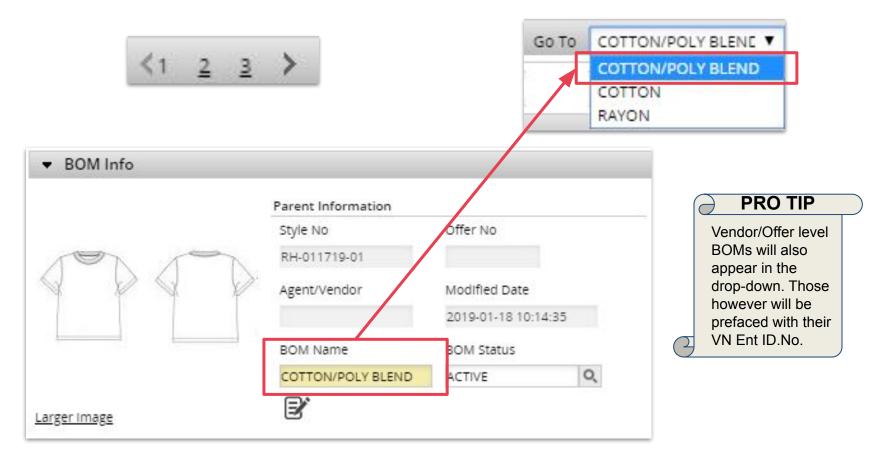

The Kohls Design team has the option to enter additional notes on the BOM & will flow over to submits & the BOM Trim Sheet

When multiple BOMs exist, use the Go To Navigation to move between BOMs.