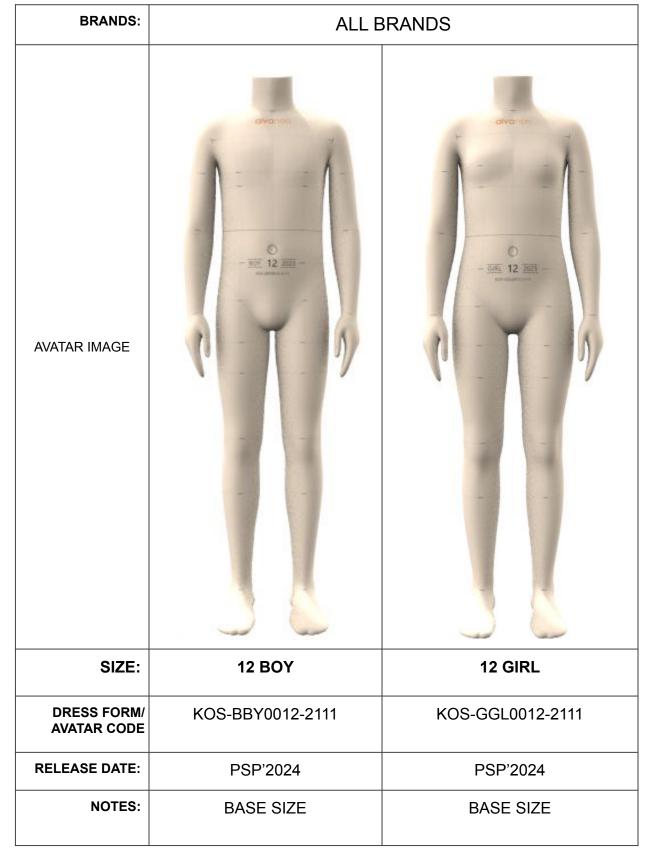

E FORM | KOS-UTD003T-1907<br>AVATAR WITH BUILT IN<br>DIAPER | KOS-UBG0006-1903  |
| RELEASE<br>DATE:           | FALL 2020         | FALL 2020                                                              | PSP 2024                                           | FALL 2020                                                              | PSP 2024                                           | FALL 2020         |
| NOTES:                     | JUMP SIZE         | BASE SIZE                                                              | BASE SIZE                                          | BASE SIZE                                                              | BASE SIZE                                          | BASE SIZE         |



#### **KID'S DRESS FORMS & AVATARS**

#### **BIG KIDS' BASE SIZES**







#### **MEN'S FULL GRADED SIZE RUN**

| BRANDS:                    | Use Full Size Run for all Brands - See OnePLM POM page for Alpha Size breakdown |                                          |                                          |                                          |                                                 |                                          |                                          |                                          |                                          |  |  |  |
|----------------------------|---------------------------------------------------------------------------------|------------------------------------------|------------------------------------------|------------------------------------------|-------------------------------------------