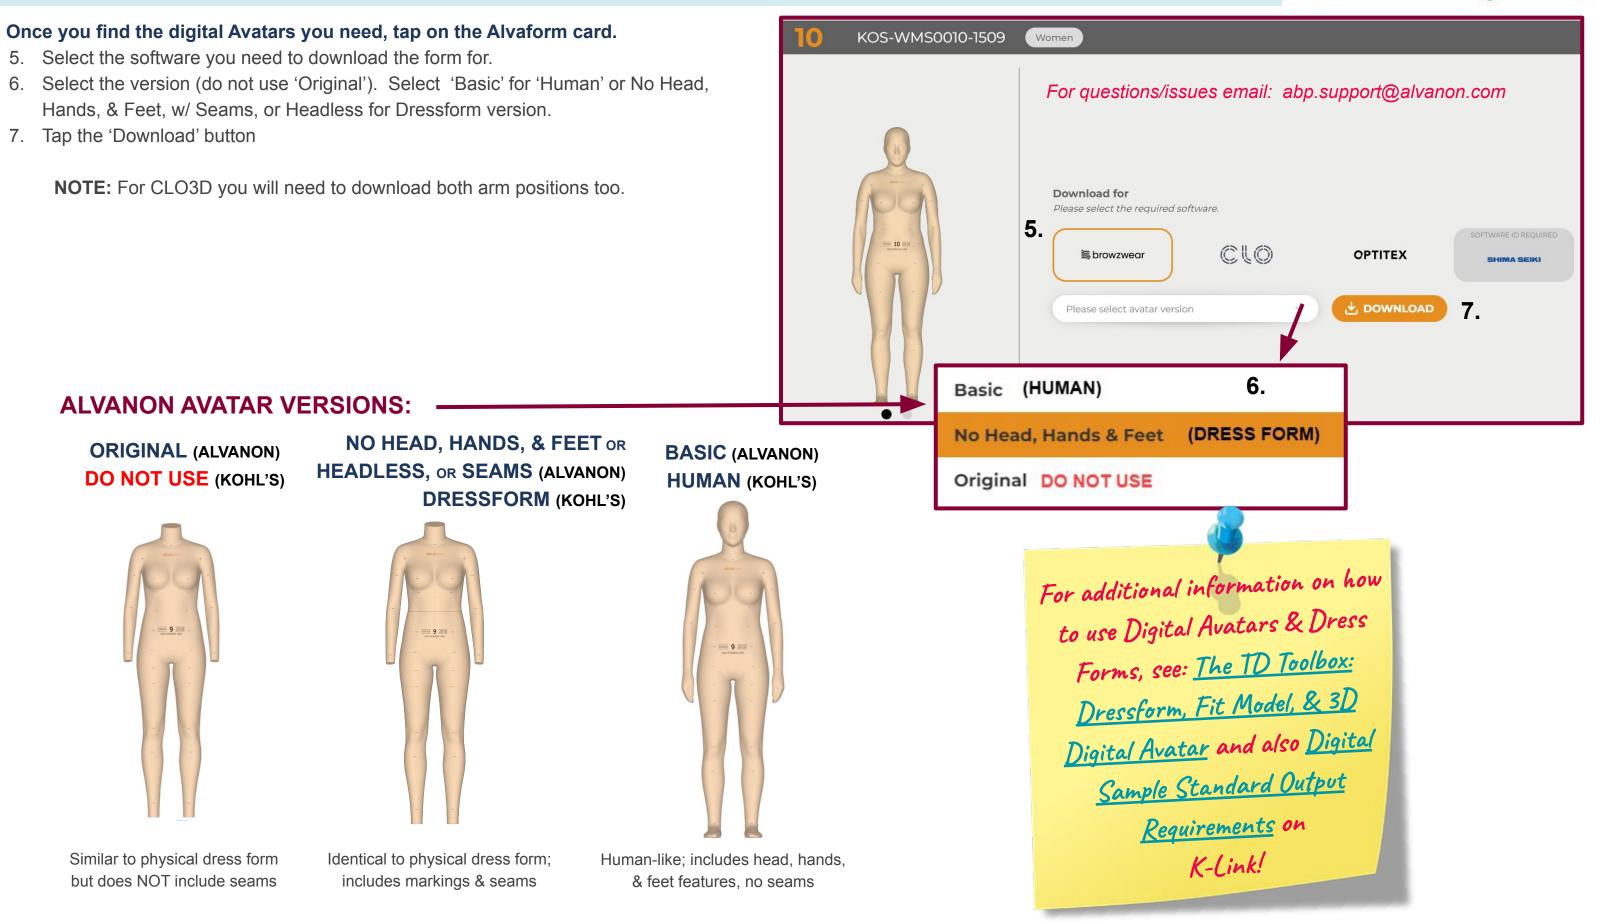

rate with Alvanon

Advantage: May be more cost efficient if your company only works on 1 brand/size range for Kohls...

- Log in using User Account info. ٦.
- 2. Navigate to the left-hand menu and click on 'Download Permission File'. This file will need to be synchronized with your 3D software before you can import the Alvaform.
- Navigate to the left-hand menu and select on section titled 'Virtual 3. **Alvaforms**'. This is where all of the 3D dressforms are stored.
- 4. Use the search bar at the top of the page to find the dressform you need. If you don't know the VBID, you can search on the following too:

NOTE: You can also download all at once if you need to download the entire library.





For questions/issues email: abp.support@alvanon.com



#### HOW TO DOWNLOAD DIGITAL AVATARS