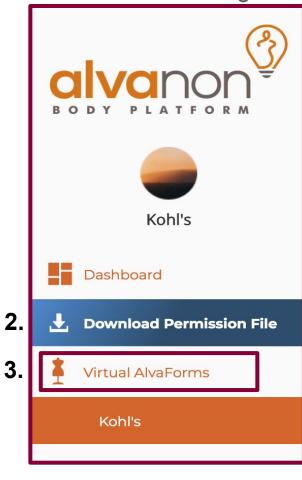

Individual Virtual AlvaForms: Per Avatar rate - verify rate with Alvanon

Advantage: May be more cost efficient if your company only works on 1 brand/size range for Kohls...

- Log in using User Account info. ٦.
- 2. Navigate to the left-hand menu and click on 'Download Permission File'. This file will need to be synchronized with your 3D software before you can import the Alvaform.
- Navigate to the left-hand menu and select on section titled 'Virtual 3. **Alvaforms**'. This is where all of the 3D dressforms are stored.
- 4. Use the search bar at the top of the page to find the dressform you need. If you don't know the VBID, you can search on the following too: