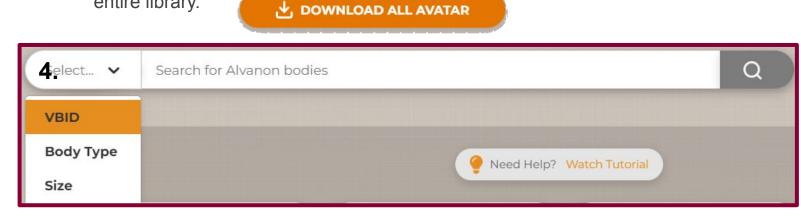

Individual Virtual AlvaForms: Per Avatar rate - verify rate with Alvanon

Advantage: May be more cost efficient if your company only works on 1 brand/size range for Kohls...

- Log in using User Account info. ٦.
- 2. Navigate to the left-hand menu and click on 'Download Permission File'. This file will need to be synchronized with your 3D software before you can import the Alvaform.
- Navigate to the left-hand menu and select on section titled 'Virtual 3. **Alvaforms**'. This is where all of the 3D dressforms are stored.
- 4. Use the search bar at the top of the page to find the dressform you need. If you don't know the VBID, you can search on the following too:

NOTE: You can also download all at once if you need to download the entire library.

For questions/issues email: abp.support@alvanon.com