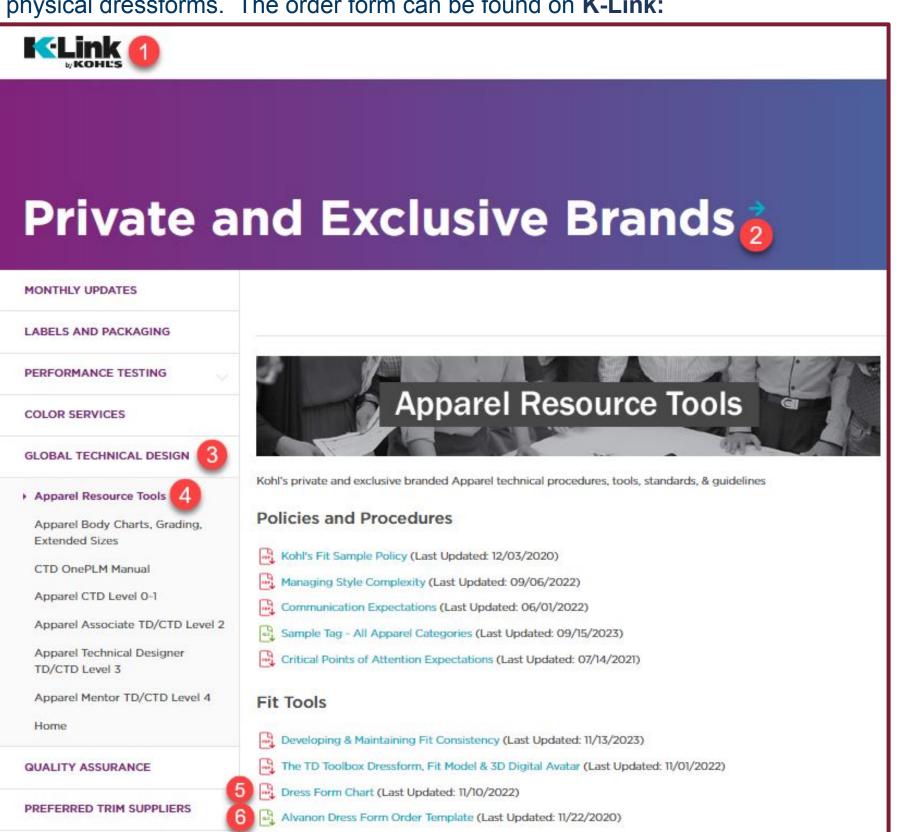

# HOW TO ORDER

Updated: April 2024

#### HOW TO ORDER PHYSICAL DRESS FORMS

#### All PP and Fit approvals are required to be reviewed on physical dress forms.

Use <u>Alvanon Order Form</u> to order physical dressforms. The order form can be found on **K-Link**: