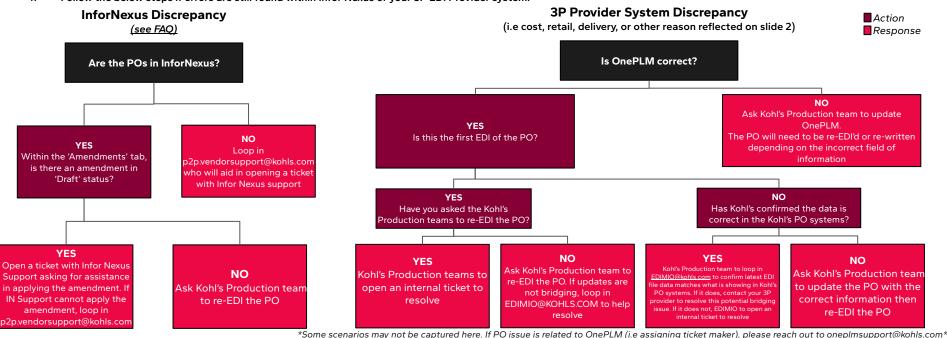

## **EDI Discrepancies | Path of Escalation**

Vendors can leverage the below chart to understand PO errors and a vendor's path of resolution and escalation.

- Upon receipt of EDI, review PO details for accuracy against the Buy Plan provided by Kohl's Production team.
- 2. If errors are found, check OnePLM to ensure bidline contains accurate information (i.e. cost, factory, retail, hang/fold, etc.)
- 3. Send an NOC to Kohl's Production partners.
  - a. If OnePLM is correct, advise Kohl's Production team that the PO must be updated and re-EDI'd.
  - b. If OnePLM is incorrect, advise Kohl's Production team to first update OnePLM. Once updated, the PO must also be updated then re-EDI'd.
- 4. Follow the below steps if errors are still found within Infor Nexus or your 3P EDI Provider system.