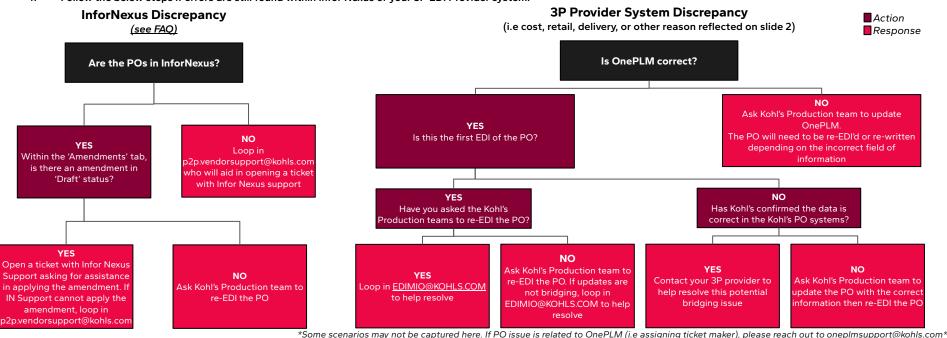

## **EDI Discrepancies | Path of Escalation**

Vendors can leverage the below chart to understand PO errors and the path of resolution and escalation.

- Upon receipt of EDI, review PO details for accuracy against the Buy Plan provided by Kohl's Production team.
- 2. If errors are found, check OnePLM to ensure bidline contains accurate information (i.e. cost, factory, retail, hang/fold, etc.)
- 3. Send an NOC to Kohl's Production partners.
  - If OnePLM is correct, advise Kohl's Production team that the PO must be updated and re-EDI'd.
  - b. If OnePLM is incorrect, advise Kohl's Production team to first update OnePLM. Once updated, the PO must also be updated then re-EDI'd.
- Follow the below steps if errors are still found within Infor Nexus or your 3P EDI Provider system.