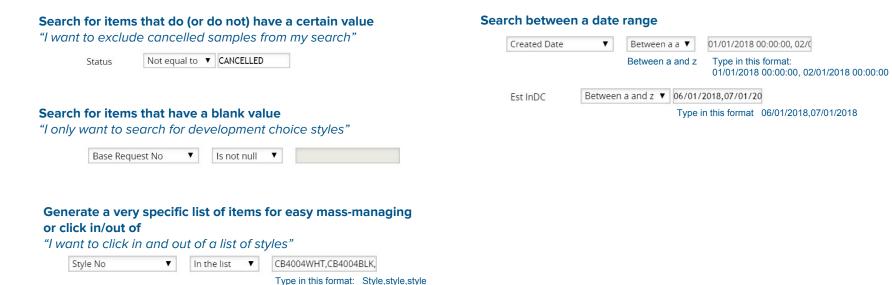

## How do I narrow my search results?

Review the given search fields. Use the field drop downs source where necessary

## **Examples:**