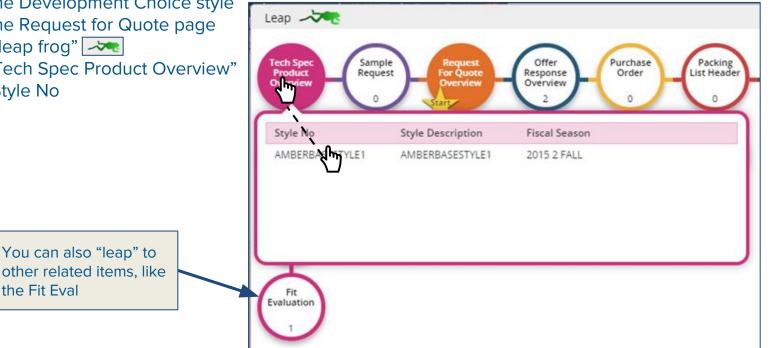

## How do I find the style's technical specifications?

- 1. Navigate to the Development Choice style
- 2. Navigate to the Request for Quote page
- Click on the "leap frog" 3.
- Hover over "Tech Spec Product Overview" 4.
- 5. Click on the Style No