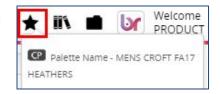

### You can favorite items

"Favorite" your go-to styles, palettes and more

Save Search

×

Search

Saved Searches

Save Search

Access your favorites anytime by clicking the star icon