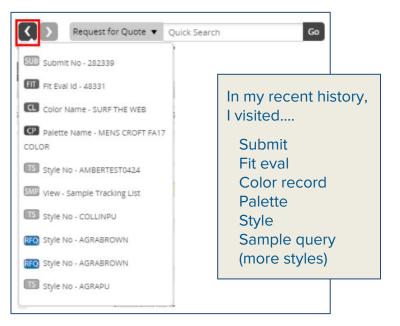

## Easy Navigation in onePLM

## Audience: <u>All</u> onePLM users

\* Share the wealth! Pass this document to your cross-functional partners

### **Content:**

- Functionality
- Smart Navigation
- Smart Searching
- Did You Know...?
- Recommendations by Role

KOHĽS

**Technology** 

• Need Help?

## **Functionality**

Back / Forward Buttons Click to go "back" or "forward"

| KOHĽS           | Request for Quote  Quick Search | Go |
|-----------------|---------------------------------|----|
| DESIGN CENTER < |                                 |    |

## Hold down the back button to view a list of recent items you visited

### **Quick Search**







# **Smart Navigation**

## How do I find the style's technical specifications?

- 1. Navigate to the Development Choice style
- 2. Navigate to the Request for Quote page
- Click on the "leap frog" 3.
- Hover over "Tech Spec Product Overview" 4.
- 5. Click on the Style No





## **Smart Navigation**

## I need to view / edit items across many styles. Where's the best place to start?

### Try 1st: See if there is a way to "mass manage" from one screen

#### Example: I need to enter "Vendor Planned Ship Date" for all my new sample requests

- 1. Use the "New Sample Notification" query
- 2. Results will auto-populate. Use search fields to filter down if needed
- 3. Navigate to the "Vendor Planned Ship Date" column
- 4. Enter in one of the fields, then use Fill Up / Down / Selected



Samp