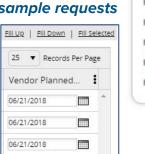

#### Example: I need to enter "Vendor Planned Ship Date" for all my new sample requests

- 1. Use the "New Sample Notification" query
- 2. Results will auto-populate. Use search fields to filter down if needed
- 3. Navigate to the "Vendor Planned Ship Date" column
- 4. Enter in one of the fields, then use Fill Up / Down / Selected