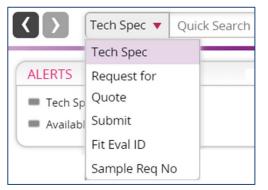

## **Functionality**

Back / Forward Buttons Click to go "back" or "forward"

| KOHĽS           | Request for Quote  Quick Search | Go |
|-----------------|---------------------------------|----|
| DESIGN CENTER < |                                 |    |

## Hold down the back button to view a list of recent items you visited