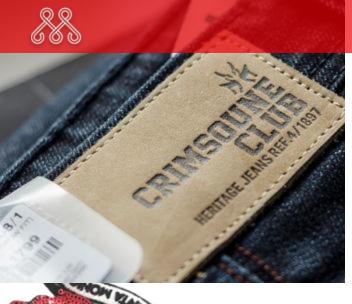

#### **Woven Labels**

Our key strength is we specialize in complex finishes, which go beyond the process of weaving a label.

- Shuttle Loom
- Needle Loom
- Broad Loom
- Sustainable Woven Labels (Recycled Substrate)

#### **Printed Labels**

We use various in-house capabilities to achieve desired finishes. Multiple techniques may be used to achieve the perfect look.

- Offset, Screen, Thermal Print
- Sublimation
- High Density Print
- Silicone Print
- Sustainable Printed Labels (Recycled Substrate-Recycled Polyester, Organic Cotton, Recycled Cotton)