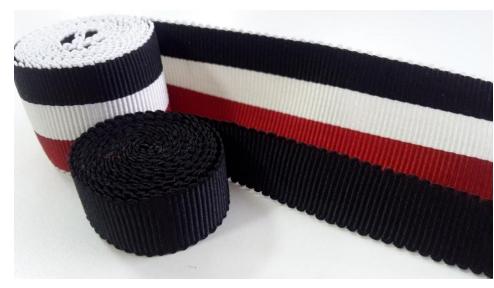

#### Ribbons & Tapes

An expansive range of finishes produced in house.

- Jacquard
- Various weaves –
   Satin, Grosgrain, Twill,
- PP (Polypropylene)
- Herringbone, etc.
- Embroidered
- Velvet
- Elastic
- Organza
- Printed
- Jute
- Fancy
- Knitted