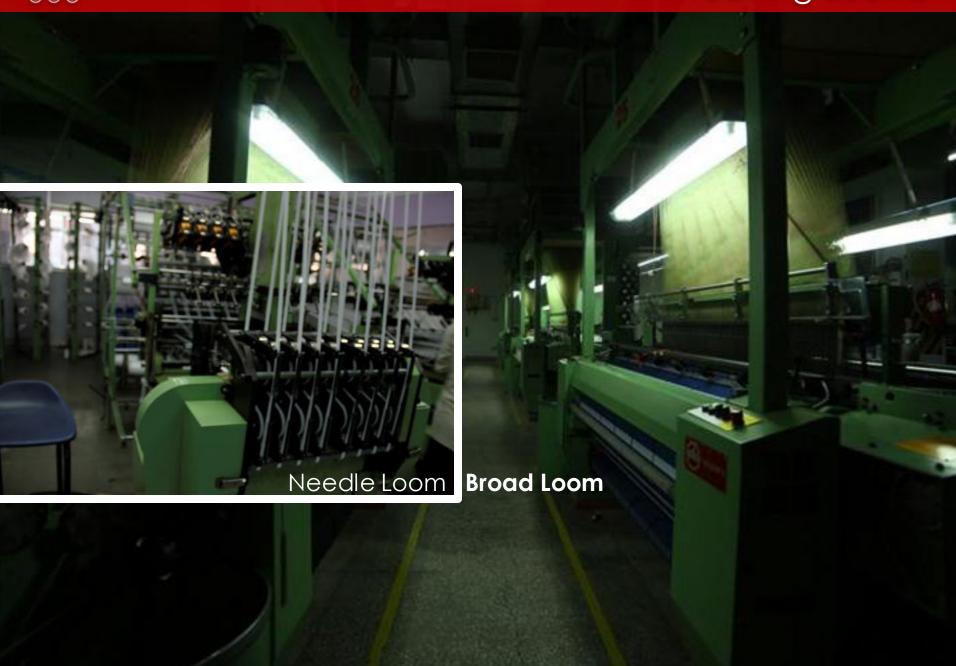

#### **Woven Labels**

Our key strength is we specialize in complex finishes, which go beyond the process of weaving a label.

- Shuttle Loom
- Needle Loom
- Broad Loom
- Sustainable Woven Labels (Recycled Substrate)