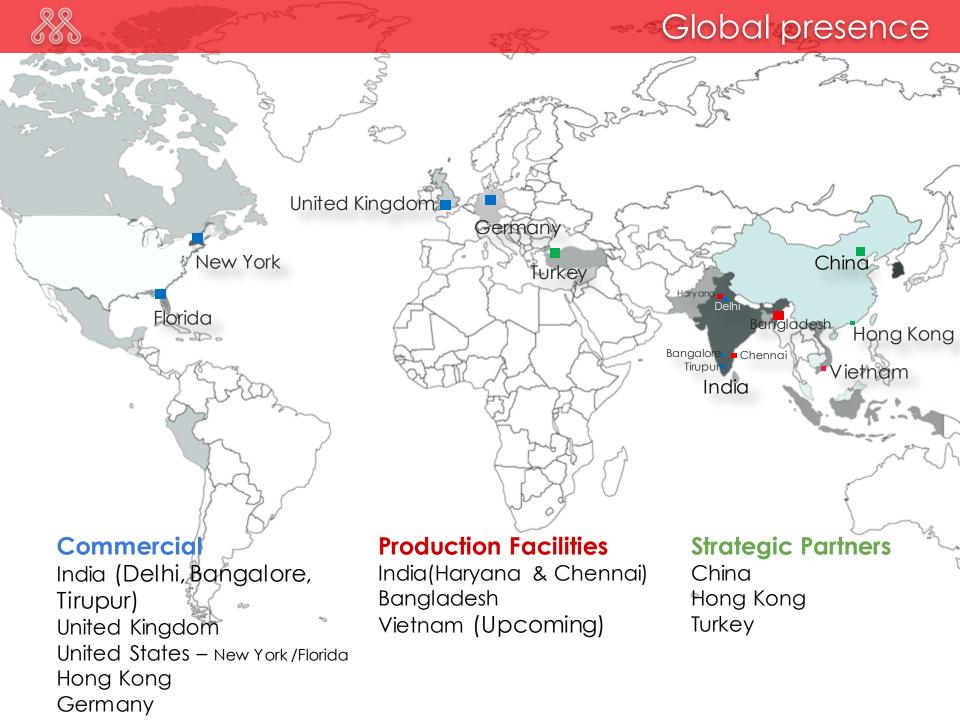

## Virtual Factory Tour

Complete in-house production including yarn, tape and fabric dyeing and finishing.

Manohar Filaments is the only vertically integrated branding supplier in India.