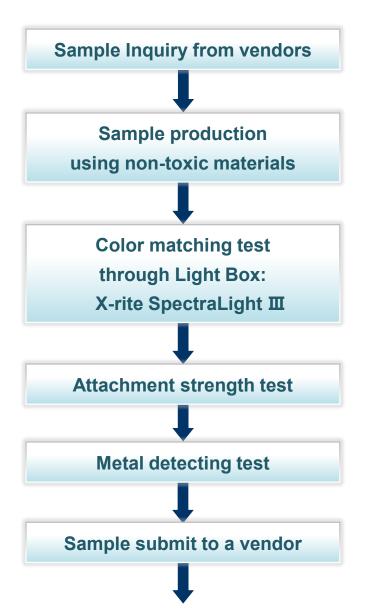

#### Attachment strength test report

#### **Button inspection report**

3<sup>rd</sup> party test reports

#### Color matching test through Light Box: X-Rite SpectraLight III

#### Attachment strength test

#### 1. Button sewing machine

#### 2. Force measurement machine