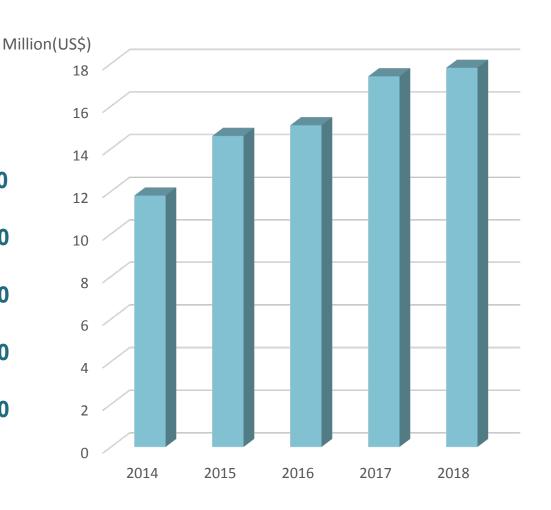

#### **Annual Turnover**

**3015: US\$ 14,600,000** 

**3016: US\$ 15,100,000** 

**3017: US\$ 17,400,000** 

**3018: US\$ 17,800,000** 