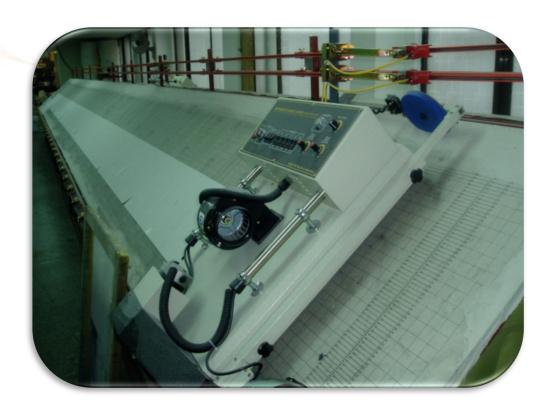

### **Woven Label**

| Equipment         | Unit |
|-------------------|------|
| LOOM              | 14   |
| STARCHING MACHINE | 2    |
| CUTTING MACHINE   | 1    |

### **Woven Label**