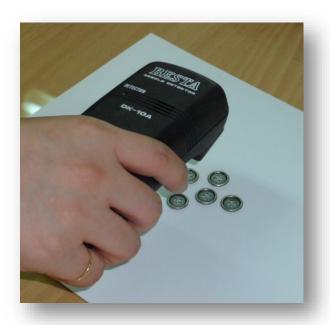

#### Color matching test through Light Box & Spectrophotometer

#### X-Rite SP62 Portable Spectrophotometer