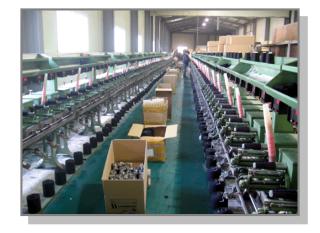

| Equipment        | Unit |
|------------------|------|
| LOOM             | 36   |
| WARPING MACHINE  | 1    |
| COVERING MACHINE | 1    |

| Equipment         | Unit |
|-------------------|------|
| DYEING MACHINE    | 17   |
| DRYING MACHINE    | 4    |
| SOFT WINDER       | 1    |
| LOW SPEED WINDER  | 36   |
| HIGH SPEED WINDER | 28   |
| HK WINDER         | 9    |
| TEST MACHINE      | 1    |