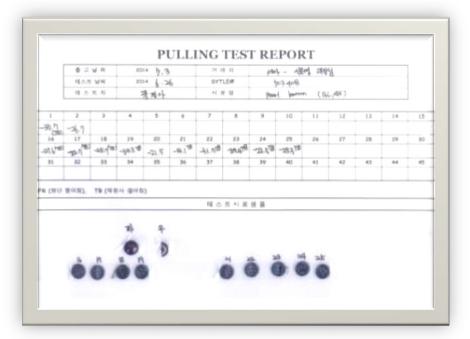

#### Attachment strength test report

#### Attachment strength test

#### 1. Button sewing machine