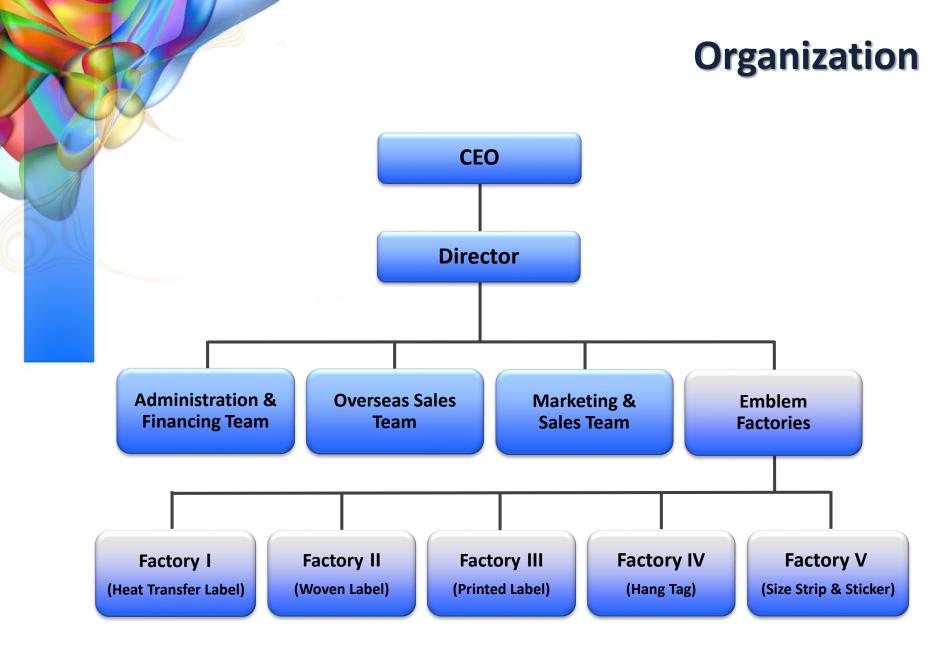

ompany Name Emblem World Wide Network

❖ CEO James Hong

❖ Date of Establishment September 3, 2001

❖ Capital 2 million US dollars

❖ Location Seoul, Korea

❖ Main Business Garment trims manufacturing

covering Heat Transfer Labels,

Woven Labels, Printed Labels,

Hangtags, Size Strips, Sticker, etc.



### **Company History**

2001

- Established EMBLEM World Wide Network in Sep. 2001
- Approved as a TARGET nominated supplier for Label/ Hang tag/ Size Strip in Oct. 2001

2003

Established EMBLEM branch (Hong Kong) in Oct. 2003

2006

Approved as a TARGET nominated supplier for Heat transfer label in Aug. 2006

2009

• Approved as a BCBG nominated supplier for Labels, Hangtag, Patch, Buttons, Size Strip.

2014

• Approved as a Forever 21 nominated supplier for Labels, Hangtag, Sticker.







## Client

Sae-A

♦ Elim

\* Hansae

Youngwoo

Nobland

Pan Pacific

Willbes

C-Site

\* Kwanglim

Namyang

Shinsung

Swimtex

**\*** Shinwon

\* Jade

\* Hansol

Java Clothing



# Approved Status

BCBG



**Target** 



Forever 21





### **Heat Transfer Label**

| Equipment                              | Unit |
|----------------------------------------|------|
| SEMI-AUTOMATIC SCREEN PRINTING MACHINE | 3    |
| MANUAL SCREEN PRINTING MACHINE         | 1    |
| CONVEYOR BELT DRYER                    | 2    |
| PLATEMAKER                             | 1    |
| DRYING MACHINE                         | 1    |
| CUTTING MACHINE                        | 2    |

# **Factory Equipment**







## **Heat Transfer Label**









### **Heat Transfer Label**





















### **Woven