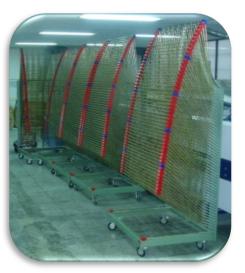

### **Woven Label**

| Equipment         | Unit |
|-------------------|------|
| LOOM              | 14   |
| STARCHING MACHINE | 2    |
| CUTTING MACHINE   | 1    |

### **Woven Label**