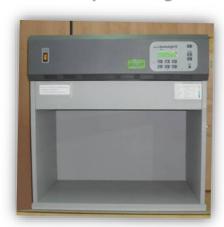

#### Color matching test through Light Box: X-Rite SpectraLight III

#### Color matching test through Light Box & Spectrophotometer

#### X-Rite SpectraLight III