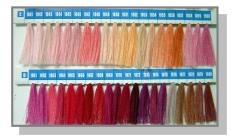

| Equipment        | Unit |
|------------------|------|
| LOOM             | 36   |
| WARPING MACHINE  | 1    |
| COVERING MACHINE | 1    |

| Equipment         | Unit |
|-------------------|------|
| DYEING MACHINE    | 17   |
| DRYING MACHINE    | 4    |
| SOFT WINDER       | 1    |
| LOW SPEED WINDER  | 36   |
| HIGH SPEED WINDER | 28   |
| HK WINDER         | 9    |
| TEST MACHINE      | 1    |