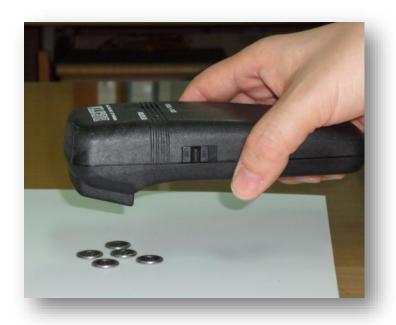

#### Color matching test through Light Box & Spectrophotometer

#### X-Rite SP62 Portable Spectrophotometer