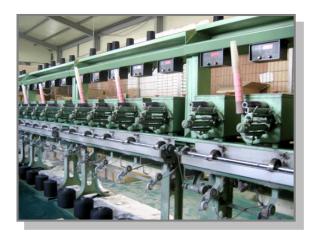

| Equipment        | Unit |
|------------------|------|
| LOOM             | 36   |
| WARPING MACHINE  | 1    |
| COVERING MACHINE | 1    |

| Equipment         | Unit |
|-------------------|------|
| DYEING MACHINE    | 17   |
| DRYING MACHINE    | 4    |
| SOFT WINDER       | 1    |
| LOW SPEED WINDER  | 36   |
| HIGH SPEED WINDER | 28   |
| HK WINDER         | 9    |
| TEST MACHINE      | 1    |