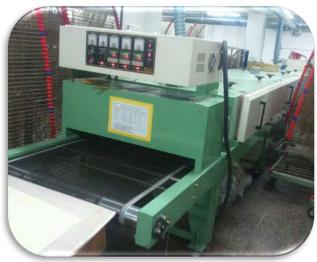

### **Heat Transfer Label**

| Equipment                              | Unit |
|----------------------------------------|------|
| SEMI-AUTOMATIC SCREEN PRINTING MACHINE | 3    |
| MANUAL SCREEN PRINTING MACHINE         | 1    |
| CONVEYOR BELT DRYER                    | 2    |
| PLATEMAKER                             | 1    |
| DRYING MACHINE                         | 1    |
| CUTTING MACHINE                        | 2    |

## **Heat Transfer Label**

### **Heat Transfer Label**