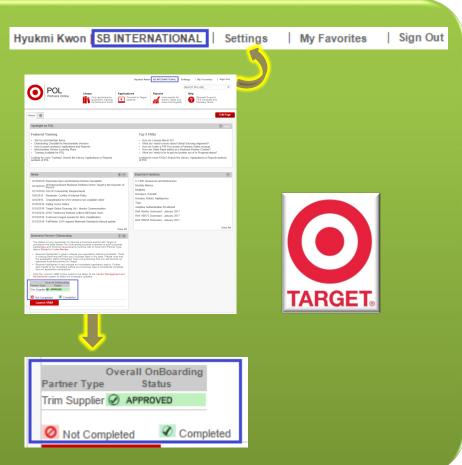

# **Company History**

|   | 1990 | <ul> <li>Established SANGBO INDUSTRIAL CO. at Cheonggye 9-ga, Seoul.</li> <li>Button Supplied</li> </ul>                                                         |
|---|------|------------------------------------------------------------------------------------------------------------------------------------------------------------------|
|   | 1998 | Extended business to total trim manufacturing                                                                                                                    |
| 1 | 1999 | Changed the company name to SB INTERNATIONAL                                                                                                                     |
|   | 2001 | Approved as a TARGET nominated supplier for Button in June, 2001.                                                                                                |
|   | 2002 | <ul> <li>Approved as a TARGET nominated supplier for Trims and Sundry in Dec, 2002.</li> <li>Established a factory for producing Thread (stock 51%)</li> </ul>   |
|   | 2003 | <ul> <li>Approved as a TARGET nominated supplier for poly bag in May, 2003.</li> <li>Approved as a TARGET nominated supplier for Thread in May, 2003.</li> </ul> |
|   | 2005 | Established a factory for producing Heat Transfer Label                                                                                                          |
|   | 2009 | Approved as a BCBG nominated supplier for Labels, Hangtag, Patch, Buttons, Size Strip.                                                                           |
|   | 2015 | Approved as a KOHL'S preferred supplier for Fasteners, Buttons, Elastic, Thread.                                                                                 |
|   | 2017 | Approved as a KOHL'S preferred supplier for Heat Transfer Label & Printed Label.                                                                                 |
|   | 2019 | Approved as a KOHL'S preferred supplier for Elastic.                                                                                                             |

#### Buyer

- \* TARGET
- **\* KOHL'S**
- \* BCBG
- ⋄ FOREVER 21
- \* T-ECO
- CARHARTT
- **\*** ABERCROMBIE & FITCH
- AEO
- **♦** CABELA'S
- LANE BRYANT

**BCBGMAXAZRIA** 

FOREVER 21°

OOBE BRAND

AMERICAN EAGLE