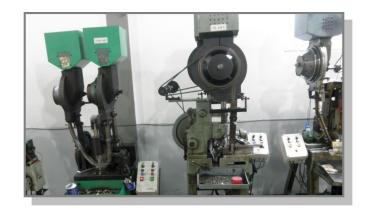

### **Approved Status**

| Equipment                   | Unit |
|-----------------------------|------|
| PATTERN MACHINE             | 3    |
| DRY CHAMBER                 | 2    |
| PRE-HEATING MACHINE         | 1    |
| CUTTING MACHINE             | 1    |
| CARVING MACHINE             | 8    |
| POLICING & CLEANING MACHINE | 9    |
| LOGO MACHINE                | 1    |
| SEALING MACHINE             | 1    |
| LIFT                        | 1    |
| AIR-COMPRESSOR              | 2    |