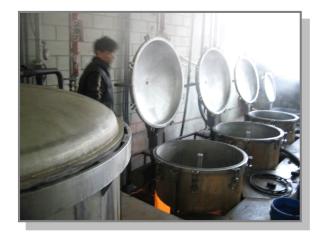

### **Approved Status**

| Equipment                   | Unit |
|-----------------------------|------|
| PATTERN MACHINE             | 3    |
| DRY CHAMBER                 | 2    |
| PRE-HEATING MACHINE         | 1    |
| CUTTING MACHINE             | 1    |
| CARVING MACHINE             | 8    |
| POLICING & CLEANING MACHINE | 9    |
| LOGO MACHINE                | 1    |
| SEALING MACHINE             | 1    |
| LIFT                        | 1    |
| AIR-COMPRESSOR              | 2    |

#### Hardware

- Snaps
- Shank Buttons
- Rivets
- Metal Buttons

| Equipment           | Unit |
|---------------------|------|
| BRASS PRESSER       | 50   |
| DIE CASTING PRESSER | 8    |
| ASSEMBLE            | 30   |