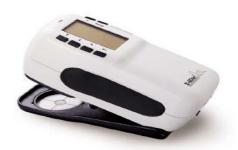

#### Color matching test through Light Box & Spectrophotometer

#### X-Rite SP62 Portable Spectrophotometer