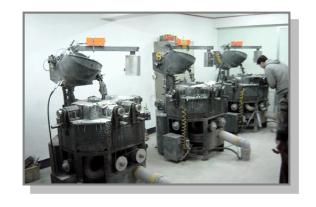

### **Approved Status**

| Equipment                   | Unit |
|-----------------------------|------|
| PATTERN MACHINE             | 3    |
| DRY CHAMBER                 | 2    |
| PRE-HEATING MACHINE         | 1    |
| CUTTING MACHINE             | 1    |
| CARVING MACHINE             | 8    |
| POLICING & CLEANING MACHINE | 9    |
| LOGO MACHINE                | 1    |
| SEALING MACHINE             | 1    |
| LIFT                        | 1    |
| AIR-COMPRESSOR              | 2    |

#### Hardware

- Snaps
- Shank Buttons
- Rivets
- Metal Buttons

| Equipment           | Unit |
|---------------------|------|
| BRASS PRESSER       | 50   |
| DIE CASTING PRESSER | 8    |
| ASSEMBLE            | 30   |