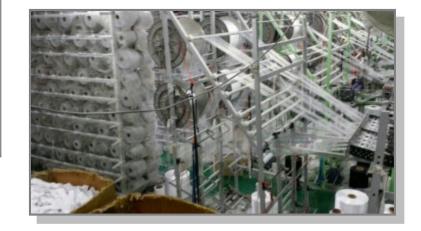

| Equipment        | Unit |
|------------------|------|
| LOOM             | 36   |
| WARPING MACHINE  | 1    |
| COVERING MACHINE | 1    |

| Equipment         | Unit |
|-------------------|------|
| DYEING MACHINE    | 17   |
| DRYING MACHINE    | 4    |
| SOFT WINDER       | 1    |
| LOW SPEED WINDER  | 36   |
| HIGH SPEED WINDER | 28   |
| HK WINDER         | 9    |
| TEST MACHINE      | 1    |