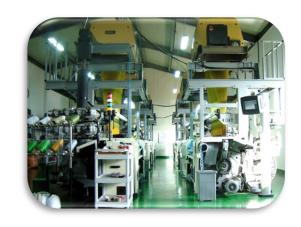

### **Approved Status**

| Equipment                   | Unit |
|-----------------------------|------|
| PATTERN MACHINE             | 3    |
| DRY CHAMBER                 | 2    |
| PRE-HEATING MACHINE         | 1    |
| CUTTING MACHINE             | 1    |
| CARVING MACHINE             | 8    |
| POLICING & CLEANING MACHINE | 9    |
| LOGO MACHINE                | 1    |
| SEALING MACHINE             | 1    |
| LIFT                        | 1    |
| AIR-COMPRESSOR              | 2    |

#### Hardware

- Snaps
- Shank Buttons
- Rivets
- Metal Buttons

| Equipment           | Unit |
|---------------------|------|
| BRASS PRESSER       | 50   |
| DIE CASTING PRESSER | 8    |
| ASSEMBLE            | 30   |