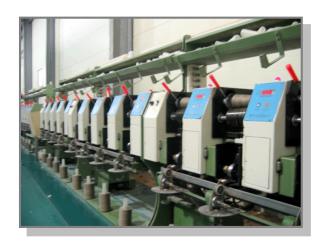

| Equipment        | Unit |
|------------------|------|
| LOOM             | 36   |
| WARPING MACHINE  | 1    |
| COVERING MACHINE | 1    |

| Equipment         | Unit |
|-------------------|------|
| DYEING MACHINE    | 17   |
| DRYING MACHINE    | 4    |
| SOFT WINDER       | 1    |
| LOW SPEED WINDER  | 36   |
| HIGH SPEED WINDER | 28   |
| HK WINDER         | 9    |
| TEST MACHINE      | 1    |