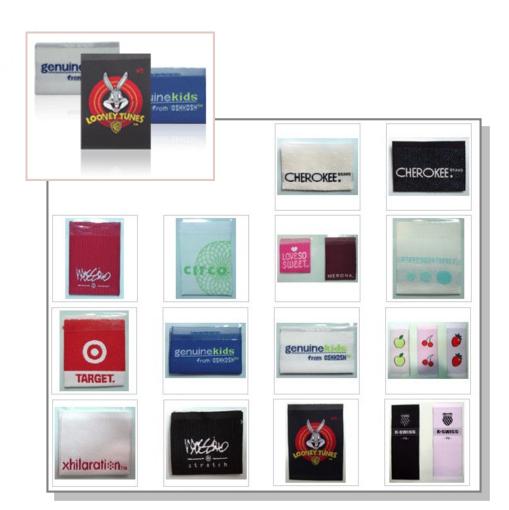

### **Hang Tag**

| Equipment        | Unit |
|------------------|------|
| PRINTING MACHINE | 9    |
| CUTTING MACHINE  | 5    |

**Hang Tag** 

CHEROKEE:""