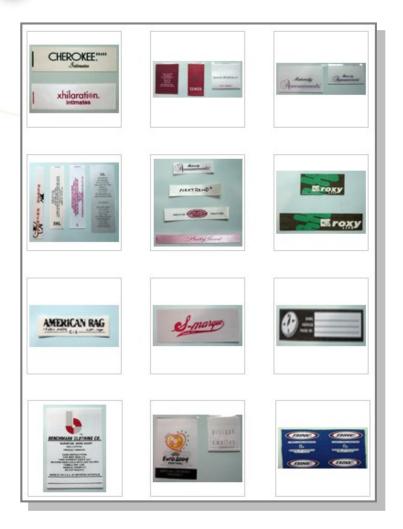

### **Hang Tag**

| Equipment        | Unit |
|------------------|------|
| PRINTING MACHINE | 9    |
| CUTTING MACHINE  | 5    |

**Hang Tag** 

CHEROKEE:""