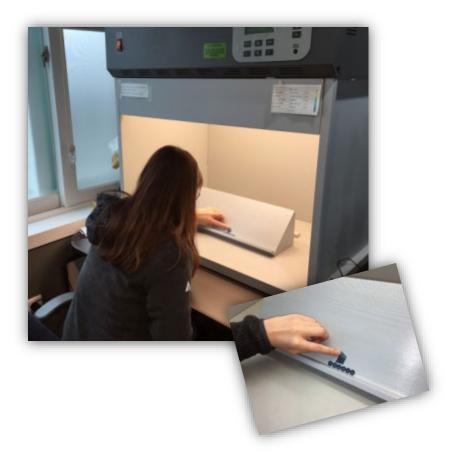

#### Color matching test through Light Box & Spectrophotometer

#### X-Rite SpectraLight III