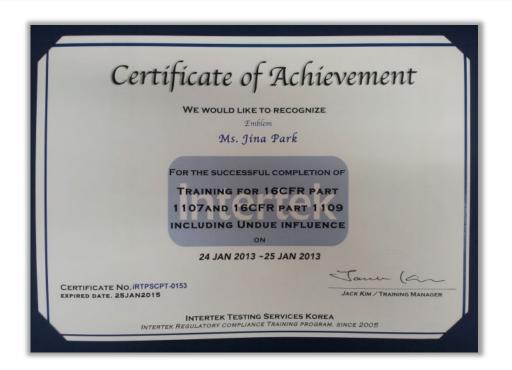

### **Regulatory Compliance**

SB International complies with the CPSIA Testing & Certification Rule for Children's products and has successfully completed iRTP(Intertek Regulatory Compliance Training Program) for CPSIA 16 CFR PART 1107 and 16 CFR 1109 including Undue Influence conducted by Intertek.

# Regulatory Compliance

Emblem WWN complies with the CPSIA Testing & Certification Rule for Children's products and has successfully completed iRTP(Intertek Regulatory Compliance Training Program) for CPSIA 16 CFR PART 1107 and 16 CFR 1109 including Undue Influence conducted by Intertek.