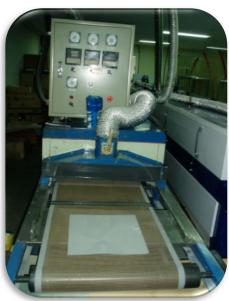

### **Heat Transfer Label**

| Equipment                              | Unit |
|----------------------------------------|------|
| SEMI-AUTOMATIC SCREEN PRINTING MACHINE | 3    |
| MANUAL SCREEN PRINTING MACHINE         | 1    |
| CONVEYOR BELT DRYER                    | 2    |
| PLATEMAKER                             | 1    |
| DRYING MACHINE                         | 1    |
| CUTTING MACHINE                        | 2    |

# **Factory Equipment**

## **Heat Transfer Label**