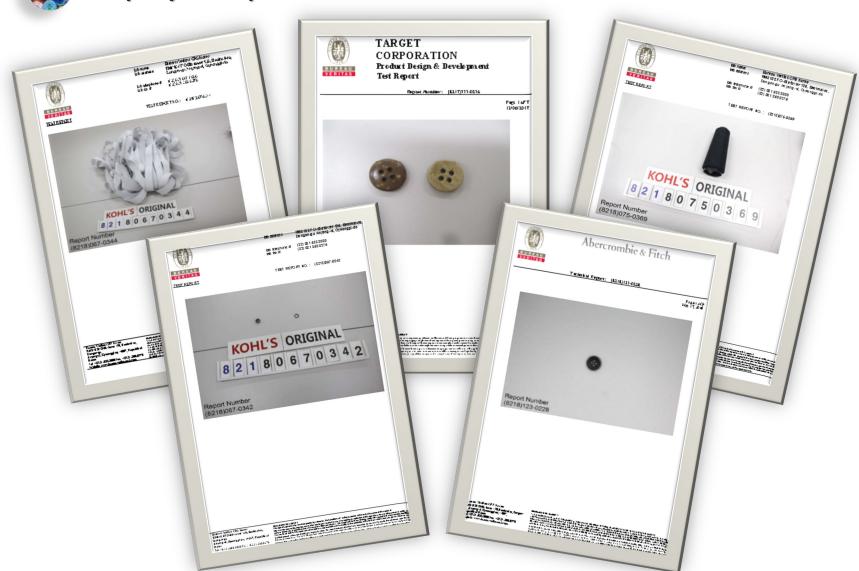

NE      | 1    |



















### **Regulatory Compliance**

SB International complies with the CPSIA Testing & Certification Rule for Children's products and has successfully completed iRTP(Intertek Regulatory Compliance Training Program) for CPSIA 16 CFR PART 1107 and 16 CFR 1109 including Undue Influence conducted by Intertek.





#### **Regulatory Compliance**

Trim Quality Program (TQP) is an evaluation of trim supplier facilities to ensure that quality and process measures are in place.

Target TQP audit for our Button and Hardware facilities were conducted by Intertek Korea.



#### **Plastic Button Facility**



#### Snaps, Metal Button Facility













#### Attachment strength test report





#### **Button inspection report**







3<sup>rd</sup> party test reports





#### Color matching test through Light Box: X-Rite SpectraLight III









#### Attachment strength test



#### 1. Button sewing machine









#### Attachment strength test



#### 2. Force measurement machine

















#### **Customer Satisfaction**



#### **SB INTERNATIONAL**

6F CITY PARK BLDG. 448 GWANGNARU-RO GWANGJIN-GU SEOUL 05022 KOREA

Tel: 82 2 2201 6890

Fax: 82 2 2201 6898

Email: sb3446@korea.com

www.sbintl.co.kr







#### **Contents**

**Company Introduction** 

**Company History & Organization** 

**Client & Approved Status** 

**Factory Equipment** 

**Regulatory Compliance** 

**Quality Control** 

**Customer Satisfaction** 

### **Company Introduction**

**Profile Review** 

❖ Company Name Emblem World Wide Network

❖ CEO James Hong

❖ Date of Establi