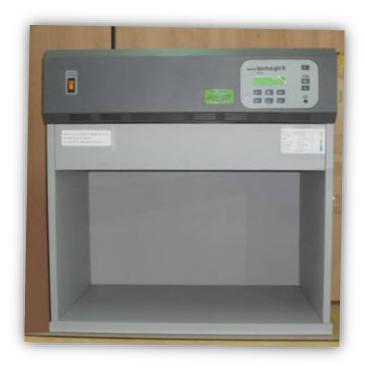

#### Color matching test through Light Box & Spectrophotometer

#### X-Rite SpectraLight III