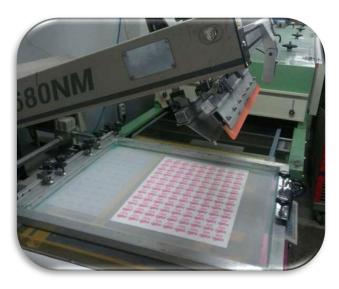

### **Heat Transfer Label**

| Equipment                              | Unit |
|----------------------------------------|------|
| SEMI-AUTOMATIC SCREEN PRINTING MACHINE | 3    |
| MANUAL SCREEN PRINTING MACHINE         | 1    |
| CONVEYOR BELT DRYER                    | 2    |
| PLATEMAKER                             | 1    |
| DRYING MACHINE                         | 1    |
| CUTTING MACHINE                        | 2    |

## **Heat Transfer Label**

### **Heat Transfer Label**