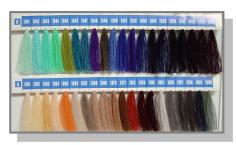

| Equipment        | Unit |
|------------------|------|
| LOOM             | 36   |
| WARPING MACHINE  | 1    |
| COVERING MACHINE | 1    |

| Equipment         | Unit |
|-------------------|------|
| DYEING MACHINE    | 17   |
| DRYING MACHINE    | 4    |
| SOFT WINDER       | 1    |
| LOW SPEED WINDER  | 36   |
| HIGH SPEED WINDER | 28   |
| HK WINDER         | 9    |
| TEST MACHINE      | 1    |