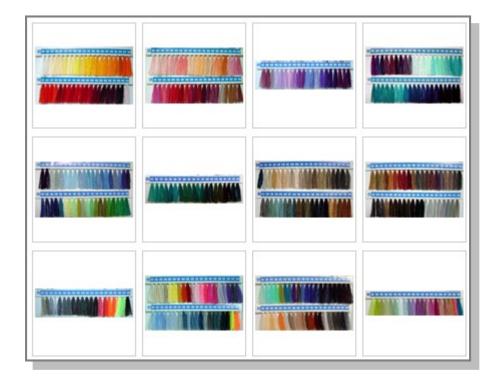

| Equipment        | Unit |
|------------------|------|
| LOOM             | 36   |
| WARPING MACHINE  | 1    |
| COVERING MACHINE | 1    |

| Equipment         | Unit |
|-------------------|------|
| DYEING MACHINE    | 17   |
| DRYING MACHINE    | 4    |
| SOFT WINDER       | 1    |
| LOW SPEED WINDER  | 36   |
| HIGH SPEED WINDER | 28   |
| HK WINDER         | 9    |
| TEST MACHINE      | 1    |