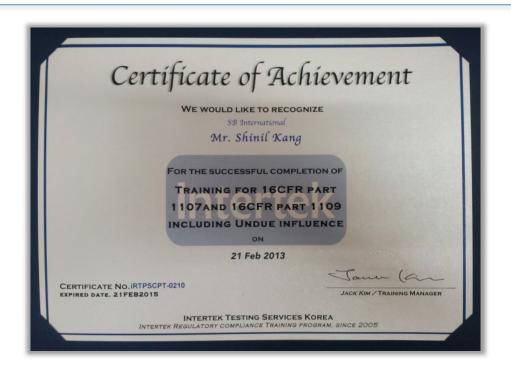

### **Regulatory Compliance**

SB International complies with the CPSIA Testing & Certification Rule for Children's products and has successfully completed iRTP(Intertek Regulatory Compliance Training Program) for CPSIA 16 CFR PART 1107 and 16 CFR 1109 including Undue Influence conducted by Intertek.

# Regulatory Compliance

Emblem WWN complies with the CPSIA Testing & Certification Rule for Children's products and has successfully completed iRTP(Intertek Regulatory Compliance Training Program) for CPSIA 16 CFR PART 1107 and 16 CFR 1109 including Undue Influence conducted by Intertek.