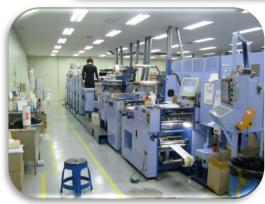

### **Approved Status**

| Equipment                   | Unit |
|-----------------------------|------|
| PATTERN MACHINE             | 3    |
| DRY CHAMBER                 | 2    |
| PRE-HEATING MACHINE         | 1    |
| CUTTING MACHINE             | 1    |
| CARVING MACHINE             | 8    |
| POLICING & CLEANING MACHINE | 9    |
| LOGO MACHINE                | 1    |
| SEALING MACHINE             | 1    |
| LIFT                        | 1    |
| AIR-COMPRESSOR              | 2    |

#### Hardware

- Snaps
- Shank Buttons
- Rivets
- Metal Buttons

| Equipment           | Unit |
|---------------------|------|
| BRASS PRESSER       | 50   |
| DIE CASTING PRESSER | 8    |
| ASSEMBLE            | 30   |

| Equipment        | Unit |
|------------------|------|
| LOOM             | 36   |
| WARPING MACHINE  | 1    |
| COVERING MACHINE | 1    |

| Equipment         | Unit |
|-------------------|------|
| DYEING MACHINE    | 17   |
| DRYING MACHINE    | 4    |
| SOFT WINDER       | 1    |
| LOW SPEED WINDER  | 36   |
| HIGH SPEED WINDER | 28   |
| HK WINDER         | 9    |
| TEST MACHINE      | 1    |