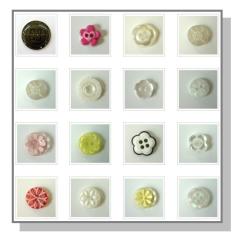

#### Hardware

- Snaps
- Shank Buttons
- Rivets
- Metal Buttons

| Equipment           | Unit |
|---------------------|------|
| BRASS PRESSER       | 50   |
| DIE CASTING PRESSER | 8    |
| ASSEMBLE            | 30   |