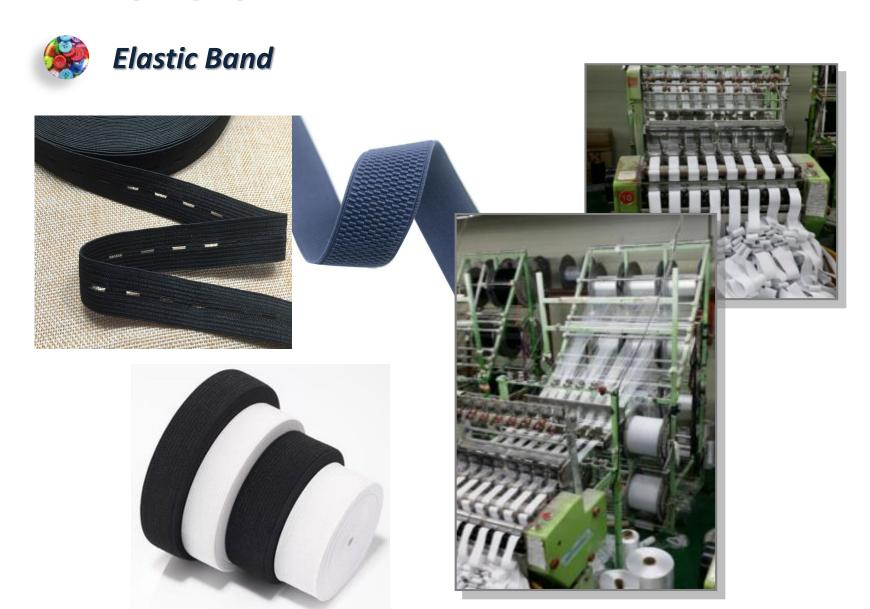

#### **SB INTERNATIONAL**

ELASTIC BAND, BUTTON, HARDWARE, THREAD, OTHER TRIMS

**SB INTERNATIONAL** 

EMBLEM
WORLD WIDE NETWORK

H TRADING CO., LTD.

HEAT TRANSFER LABEL, PRINTED LABEL, WOVEN LABEL, HANG TAG, STICKER, OTHERS.

Main Business Garment trims manufacturing covering buttons,

metal fasteners, hardware,

elastic band, thread, etc.

| Equipment        | Unit |
|------------------|------|
| LOOM             | 36   |
| WARPING MACHINE  | 1    |
| COVERING MACHINE | 1    |

| Equipment         | Unit |
|-------------------|------|
| DYEING MACHINE    | 17   |
| DRYING MACHINE    | 4    |
| SOFT WINDER       | 1    |
| LOW SPEED WINDER  | 36   |
| HIGH SPEED WINDER | 28   |
| HK WINDER         | 9    |
| TEST MACHINE      | 1    |