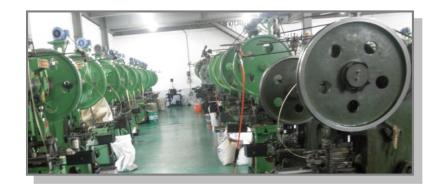

| Equipment        | Unit |
|------------------|------|
| LOOM             | 36   |
| WARPING MACHINE  | 1    |
| COVERING MACHINE | 1    |

| Equipment         | Unit |
|-------------------|------|
| DYEING MACHINE    | 17   |
| DRYING MACHINE    | 4    |
| SOFT WINDER       | 1    |
| LOW SPEED WINDER  | 36   |
| HIGH SPEED WINDER | 28   |
| HK WINDER         | 9    |
| TEST MACHINE      | 1    |