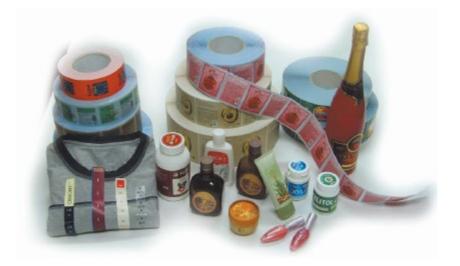

### **Heat Transfer Label**

| Equipment                              | Unit |
|----------------------------------------|------|
| SEMI-AUTOMATIC SCREEN PRINTING MACHINE | 3    |
| MANUAL SCREEN PRINTING MACHINE         | 1    |
| CONVEYOR BELT DRYER                    | 2    |
| PLATEMAKER                             | 1    |
| DRYING MACHINE                         | 1    |
| CUTTING MACHINE                        | 2    |

## **Heat Transfer Label**

### **Heat Transfer Label**

### **Woven Label**

| Equipment         | Unit |
|-------------------|------|
| LOOM              | 14   |
| STARCHING MACHINE | 2    |
| CUTTING MACHINE   | 1    |

### **Woven Label**

### **Printed Label**

| Equipment               | Unit |
|-------------------------|------|
| SILK PRINTING MACHINE   | 3    |
| ROTARY PRINTING MACHINE | 4    |
| CUTTING MACHINE         | 4    |

### **Printed Label**

### **Hang Tag**

| Equipment        | Unit |
|------------------|------|
| PRINTING MACHINE | 9    |
| CUTTING MACHINE  | 5    |

**Hang Tag** 

CHEROKEE:""

## Size Strip & Sticker

| Equipment           | Unit |
|---------------------|------|
| СТР                 | 1    |
| IMAGE SETTER        | 1    |
| RELIEF PLATE        | 1    |
| PLOTTER             | 1    |
| ROTARY MACHINE      | 3    |
| PRESS MACHINE       | 3    |
| SILK SCREEN MACHINE | 2    |
| OFFSET MACHINE      | 2    |
| CUTTING MACHINE     | 1    |
| ROLL SLITTING       | 1    |
| UV COATING          | 1    |
| SEALING MACHINE     | 1    |

# **Factory Equipment**

Size Strip & Sticker