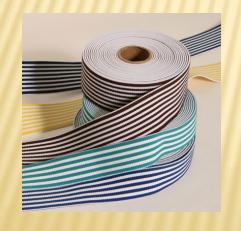

#### TYPE OF ELASTICS

- Jacquard Elastics
- Plain Woven Elastics
- Silicon Elastics
- Thread Elastics / Smoking
- Sublimation Print Elastic
- Knitted Elastics