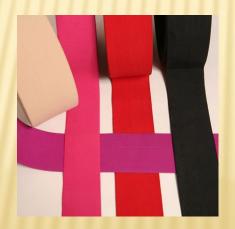

#### TYPE OF ELASTICS

- Jacquard Elastics
- Plain Woven Elastics
- Silicon Elastics
- Thread Elastics / Smoking
- Sublimation Print Elastic
- Knitted Elastics