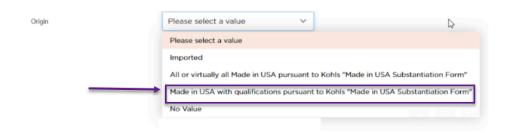

# WHAT STEPS DO I NEED TO DO IF I AM FILLING IN MY ATTRIBUTES IN K-LINK UNDER "ORIGIN"?

- Step 1: You will only be able to select one option
- Step 2: In the Made In USA Substantiation form if you checked that the item in question is a qualified claim which means not every component of the product is Made In USA then in K-Link under "origin" you would need to select (Made in USA with qualifications pursuant to Kohls "Made in USA Substantiation Form").

• Step 3: If a qualified claim, you will then need to provide the qualified Made In USA claim in the free form text right below origin.

Step 4: If in the Made In USA Substantiation Form you selected that the item in
question is a unqualified claim which means every component of the product is 100%
Made In USA, then in K-Link under "origin" you would need to select (All or virtually
all Made In USA pursuant to Kohls "Made In USA Substantiation Form"). At this point
you would not need to fill in anything in the free form text.