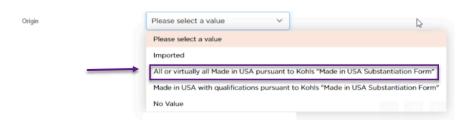

• Step 3: If a qualified claim, you will then need to provide the qualified Made In USA claim in the free form text right below origin.

Step 4: If in the Made In USA Substantiation Form you selected that the item in
question is a unqualified claim which means every component of the product is 100%
Made In USA, then in K-Link under "origin" you would need to select (All or virtually
all Made In USA pursuant to Kohls "Made In USA Substantiation Form"). At this point
you would not need to fill in anything in the free form text.

❖ If any vendor encounters an issue moving forward, they can put "no value" in the free form text if they are choosing "imported" or "All or virtually all Made In USA pursuant to Kohls "Made in USA Substantiation Form'" under Origin.