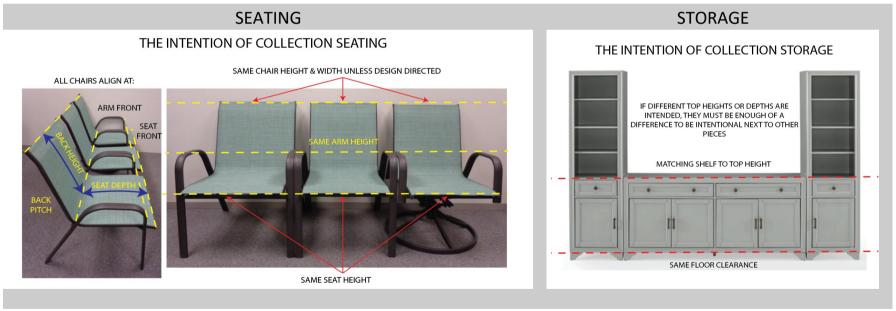

## PRODUCT GUIDANCE

Chairs with Arms - Arms must fit underneath table top. If no dining table sold in collection, 26"H max Umbrella - Diameter must meet packaging claim

## **COLLECTION GUIDANCE**

Created 12/10/24