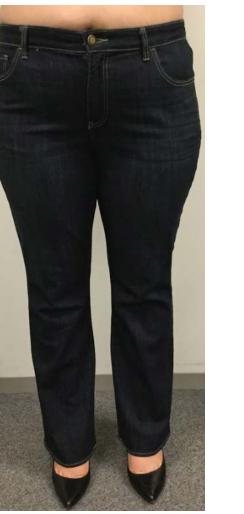

#### MORE CURVY

#### TAKEAWAY:

- Style best accommodates Less Curvy, More Curvy, & Very Curvy shapes.
- Overall fabric & fit allowed for a comfortable and flattering fit on a variety of shapes and body types. (Fabric has a lot of stretch)

- LESS CURVY: Flattering & Comfortable fit. Notes: Model's favorite denim sample!

- MORE CURVY: Flattering & Comfortable fit. Notes: Model's favorite denim sample!

- VERY CURVY: Flattering & Comfortable fit. Notes: Model's favorite denim sample! Very slight gapping at back waist, but acceptable.