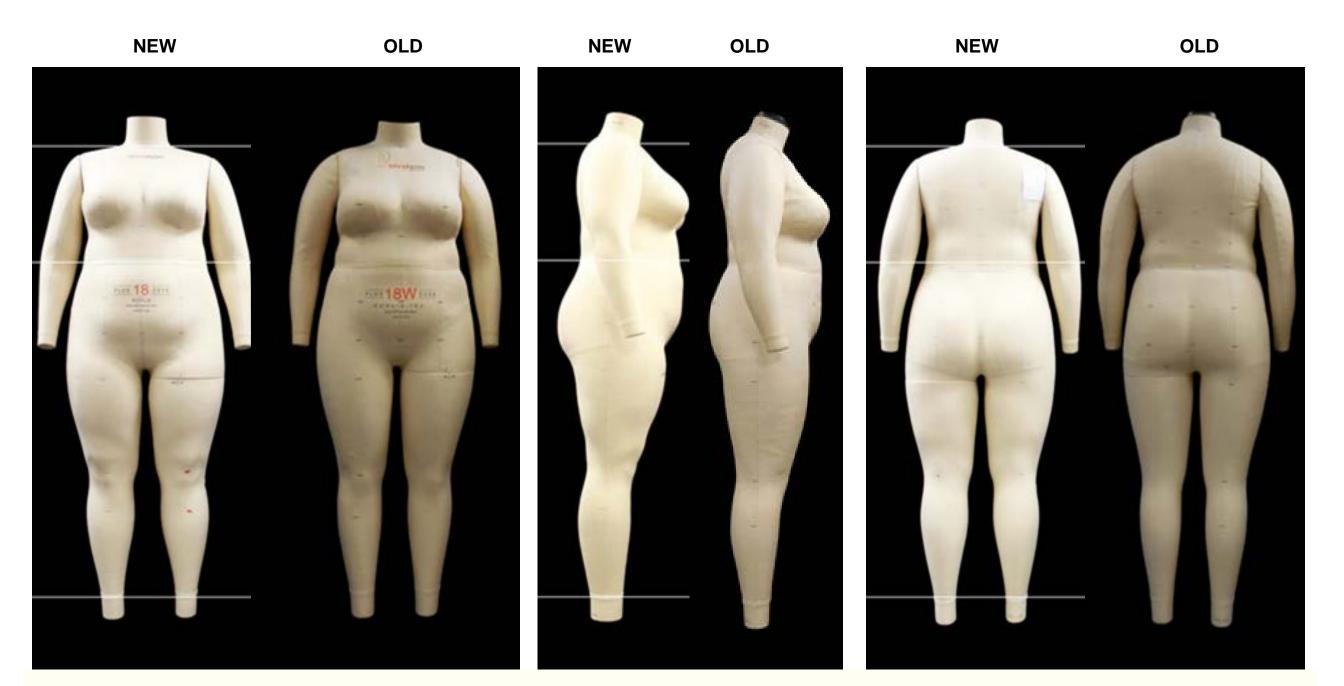

)   | (      | 5)     | ()     | VI)    | (L     | -)     | (X     | L)     | XXL    |
|-----------------------|--------|--------|--------|--------|--------|--------|--------|--------|--------|--------|
| SIZE (inches)         | 2      | 4      | 6      | 8      | 10     | 12     | 14     | 16     | 18     | 20     |
| Bust Circumference    | 33 1/2 | 34 1/2 | 35 1/2 | 36 1/2 | 37 1/2 | 39     | 40 1/2 | 42     | 44     | 46     |
| Waist Circumference   | 26     | 27     | 28     | 29     | 30     | 31 1/2 | 33     | 34 1/2 | 36 1/2 | 38 1/2 |
| Low Hip Circumference | 36 1/2 | 37 1/2 | 38 1/2 | 39 1/2 | 40 1/2 | 42     | 43 1/2 | 45     | 47     | 49     |

Hip

### GRADING ALIGNMENT- Women's Plus 1X=18w

Grading Comparison against Competitive Retail Set





### DRESS FORMS - Plus 18W



### **SVVW DENIM: WV73D105P**

### **Fit Bucket: Universal**



#### MORE CURVY





#### TAKEAWAY:

- Style best accommodates Less Curvy, More Curvy, & Very Curvy shapes.
- Overall fabric & fit allowed for a comfortable and flattering fit on a variety of shapes and body types. (Fabric has a lot of stretch)

- LESS CURVY: Flattering & Comfortable fit. Notes: Model's favorite denim sample!

- MORE CURVY: Flattering & Comfortable fit. Notes: Model's favorite denim sample!

- VERY CURVY: Flattering & Comfortable fit. Notes: Model's favorite denim sample! Very slight gapping at back waist, but acceptable.

| Sama | anth | а  |
|------|------|----|
|      | SZ.  | 18 |

Elizabeth B. sz. 18 Anne sz. 18





### **BRAND LANDSCAPE - FIT CAMPS**



### **GRADING ALIGNMENT - Mens**

|