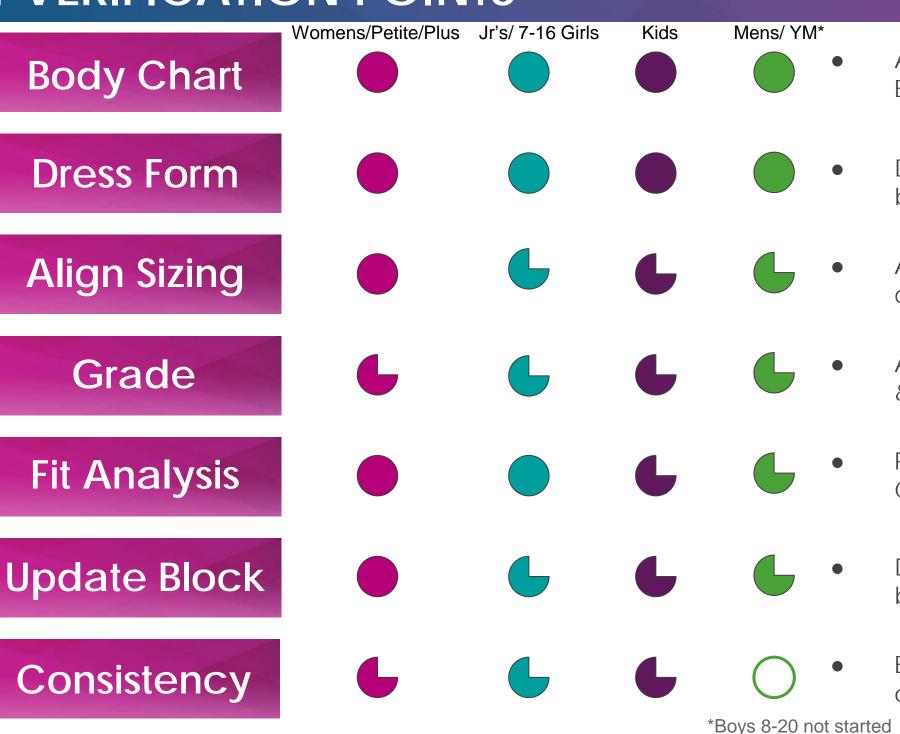

### FIT VERIFICATION POINTS

for Fit initiative

Famou

Under

**Addressed** 

Work Stream

= Complete

Analyze / Align with Competitive Body Measurements

= Not Started

Develop form to reflect realistic body shape

= In Work

- Align Sizing into Fit Camps to drive Consistency among Brands
- Adjust Grade to align with Sizing & Calibrate size range(s)
- Review Core Fit Blocks against Competitors for opportunities
- Develop and proof new pattern block(s) to drive best fit
  - Execute and Audit to deliver consistency in fit