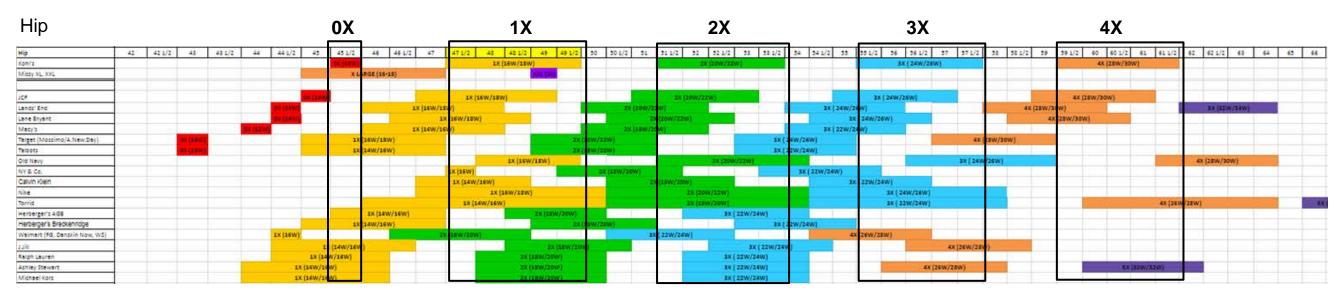

Hip

### GRADING ALIGNMENT- Women's Plus 1X=18w

Grading Comparison against Competitive Retail Set