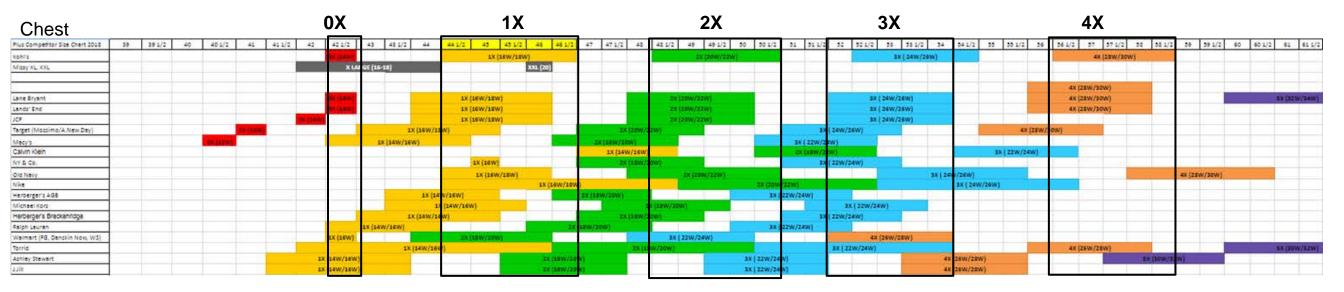

### GRADING ALIGNMENT- Women's Plus 1X=18w

Grading Comparison against Competitive Retail Set