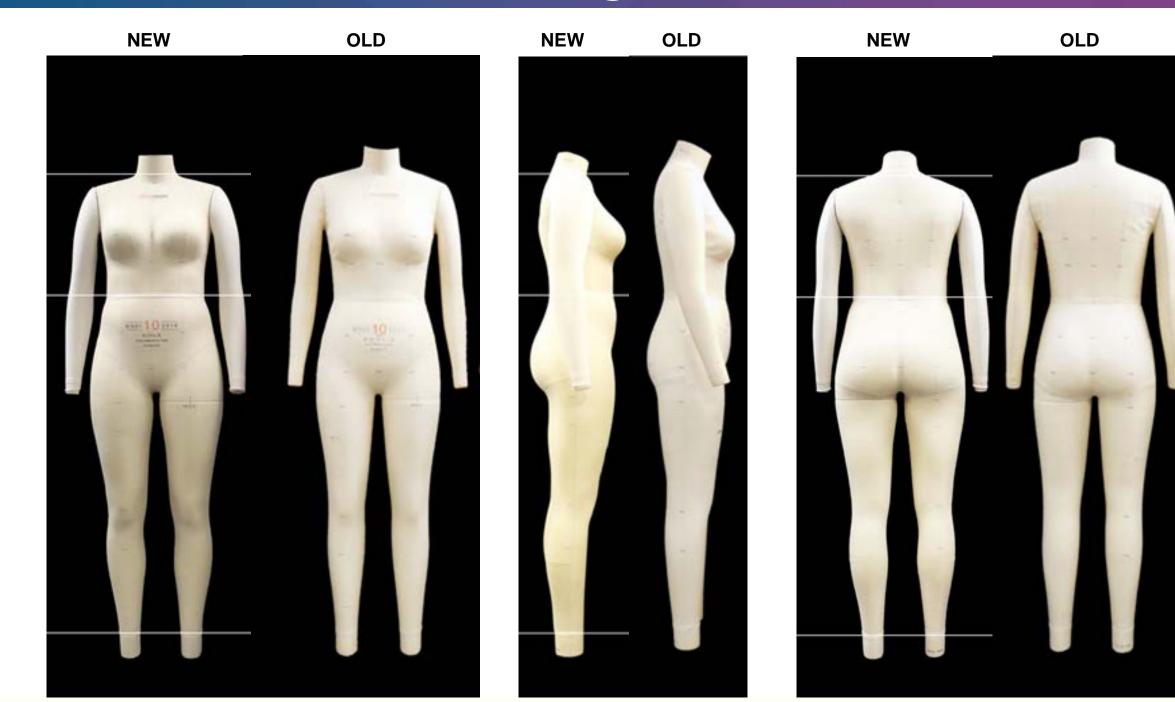

| AALL (4 | -6)     |        | M                    | DIUM                   | (8-10)   |                  |        |        | LA     | RGE (12-1   | 4)     |         |        |           |         |          |         | X LARG  | E (16-1 | )       |       |         |                |         |    | XXL (20 | <u>)</u> |
| Nike                          |    |        | XS | (0-2)  |         |         |         |        | SMA      | L (4-6) |         |        |                      | м                      | EDIUM (8 | 10)              |        |        |        | LARGE (1    | 2-14)  |         |        |           | )       | LARGE    | E (16-1 | 8)      |         |         |       |         |                | 1       |    | 1       |          |

### **DRESS FORMS - Women's Regular**



### GRADING ALIGNMENT - Women's 10/12 = M

S

#### Grading Comparison against Competitive Retail Set



Μ

XL

| Hip                  |                              | 36     | 36 1/2   | 37       | 37 1/2   | 38      | 38 1/2    | 39       | 39 1/2  | 40       | 40 1/2    | 41       | 41 1/2    | 42    | 42 1/2 | 43      | 43 1/2   | 44      | 44 1/2  | 45       | 45 1/2   | 46     | 46 :  | /2 4   | 47    | 47 1/2 | 48 | 48 1/2   | 49       | 49 1/2 | 50 |
|----------------------|------------------------------|--------|----------|----------|----------|---------|-----------|----------|---------|----------|-----------|----------|-----------|-------|--------|---------|----------|---------|---------|----------|----------|--------|-------|--------|-------|--------|----|----------|----------|