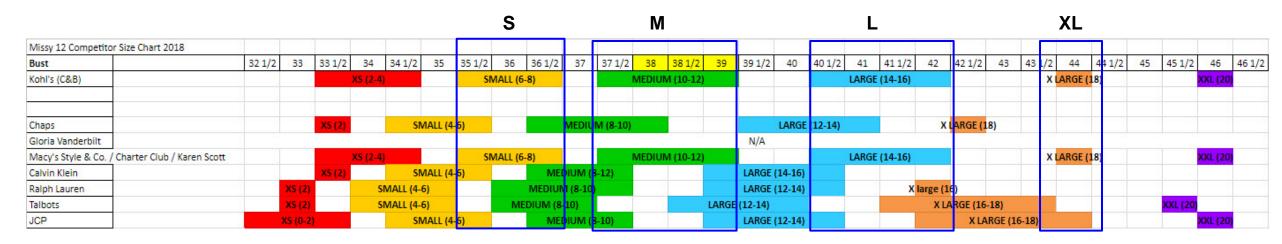

### GRADING ALIGNMENT - Women's 8/10 = M

Ē

Hip

| Missy 10 Competitor Size Chart 20 | 018 |       |      | 1     |       |      | 1    |          |       |        | 1    |         |         |          |         |        |         |                     | 1       |         |         | 1       |        |          | 1       | 1        |      |         |        | 1       |         | 1      | 1         |                    |        |               |          |        |        |      |      | 1    |
|-----------------------------------|-----|-------|------|-------|-------|------|------|----------|-------|--------|------|---------|---------|----------|---------|--------|---------|---------------------|---------|---------|---------|---------|--------|----------|---------|----------|------|---------|--------|---------|---------|--------|-----------|--------------------|--------|---------------|----------|--------|--------|------|------|------|
| Bust                              | 29  | 29 1/ | 2 30 | 30 1  | /2 3  | 1 31 | 1/2  | 32       | 32 1  | /2 33  | 3 3  | 3 1/2   | 34      | 34 1/2   | 35      | 35 1/2 | 36      | 36 1/               | 2 37    | 37 1/   | 2 38    | 38 1/2  | 39     | 39 1/    | 2 40    | 40 1/2   | 2 41 | 41 1/   | 2 42   | 42 1/   | 2 43    | 43     | 1/2 44    | 44                 | 1/2    | 45            | 45 1/2   | 46     | 46 1/  | 2 47 | 47   | 1/2  |
| Kohl's 10                         |     |       |      |       |       |      |      |          |       |        | Х    | S (2)   |         | SIV      | ALL (4  | -6)    |         | м                   | EDIUM   | (8-10)  |         |         |        | LARG     | E (12-1 | 4)       |      |         |        | X       | ARGE    | (16-18 | 3)        |                    |        |               | 1        | XXL (2 | 0)     |      |      | _    |
| Kohl's 12                         |     |       |      |       |       |      |      |          |       |        |      | Х       | S (2-4) |          |         | S      | MALL (6 | 5 8)                |         |         | I IEDIU | M (10-1 | 2)     |          |         |          | ARG  | E (14-1 | )      |         |         |        | X LARG    | E (18)             | 1      |               | 1        | XXL (2 | 0)     |      |      |      |
| PLUS OX, 1X                       |     |       |      |       |       |      |      |          | _     |        |      | _       |         |          |         |        |         | _                   | 1       |         |         | ļ.      |        |          |         |          |      |         | 0X (14 | W)      |         |        |           |                    | 1X (1  | 6W/18         | SW)      |        | 1      |      |      |      |
| Chaps                             |     | 1     |      |       | Ť.    |      |      |          | -     | 1      | x    | 5 (2)   |         | SN       | ALL (4  | -6)    | -       |                     | MEDI    | UM (8-1 | .c      | Ċ.      |        |          | LARG    | E (12-14 | )    |         |        | X large | (16)    |        |           |                    | Ť      |               |          |        | 1      | 1    | Ť    |      |
| Walmart (FG, Danskin Now, WS)     |     |       |      |       |       |      |      |          |       |        | х    | 5 (2)   |         | SIV      | ALL (4  | -6)    |         | м                   | EDIUM   | (8-10)  |         |         |        | LARG     | E (12-1 | 4)       |      |         |        |         | х       | LARGE  | (16-18)   |                    |        |               |          |        |        |      |      |      |
| Micheal Kors                      |     |       |      |       |       |      |      |          |       | XS     | (2)  |         | SI /    | IALL (4- | -6)     |        |         | I NEDI              | UM (8-1 | 10)     |         |         |        | LARG     | E (12-1 | 4)       |      | )       | large  | (16)    |         |        |           |                    | x      | XL (18)       | 1        |        |        |      |      |      |
| Ralph Lauren                      |     |       |      |       |       |      |      |          |       | XS     | (2)  |         | S /     | IALL (4- | -6)     |        |         | I NEDI              | UM (8-1 | 10)     |         | ][      |        | LARG     | E (12-1 | 4)       |      | 3       | large  | (16)    |         |        | l.        |                    | 1      |               |          |        |        |      |      |      |
| Talbots                           | _   |       |      |       |       |      |      |          |       | XS     | (2)  |         | SI /    | IALL (4- | -6)     |        | ME      | τ <mark>ιυ</mark> Μ | (8-10)  |         |         |         | LARGE  | E (12-14 | 4)      |          | _    |         | XL     | ARGE    | 16-18)  |        |           |                    |        | - 1           | (XL (20  | )      |        |      |      |      |
| Macy's                            |     |       |      |       |       |      |      |          |       |        | XS   | 6 (0-2) |         |          | SI      | MALL ( | -6)     |                     | M       | EDIUM   | (1-10)  |         |        |          | LARG    | E (12-14 | •)   |         |        |         | Х       | LARGE  | E (16-18) |                    |        |               |          |        | XXL (2 | 0)   |      |      |
| Target (Mossimo/A.New.Day)        |     |       |      |       |       |      |      |          |       | XS (   | 0-2) |         |         | SIV      | ALL (4  | -6)    |         | м                   | EDIUM   | (8-10)  |         |         |        | LARG     | E (12-1 | 4)       |      |         | )      | X large | (16)    |        |           | CXI                | L (18) |               |          |        |        |      |      |      |
| JCP                               |     |       |      |       |       |      |      |          |       | XS (   | 0-2) |         |         | SIV      | ALL (4  | -6)    |         | м                   | EDIUM   | (8-10)  |         |         |        | LARG     | E (12-1 | 4)       |      |         |        | X       | ARGE    | (16-18 | 3)        |                    |        |               | ;        | XXL (2 | 0)     |      |      |      |
| Gap                               |     |       |      |       |       |      |      |          |       | XS (   | 0-2) |         |         | SIV      | 1ALL (4 | -6)    |         | м                   | EDIUM   | (8-10)  |         |         | LA     | RGE (1   | 2-14)   |          |      |         |        | X LAR   | GE (16- | -18)   |           |                    |        |               | (XL (20) | )      |        |      |      |      |
| NY & Co.                          |     |       |      |       |       |      |      |          |       | X5 (   | 0-2) |         |         | SIV      | ALL (4  | -6)    |         | М                   | EDIUM   | (8-10)  |         |         |        | LARG     | E (12-1 | 4)       |      |         |        | X LAR   | GE (16- | -18)   |           |                    | x      | XL (20)       | 1        |        |        |      |      |      |
| Amazon                            |     |       |      |       |       |      |      |          | XS (0 | -2)    |      |         | SI /    | IALL (4- | -6)     |        | ME      | ε <mark>ιυ</mark> Μ | (8-10)  |         |         |         | LARGE  | E (12-14 | 4)      |          |      |         | X LARC | GE (16- | 18)     |        |           |                    |        |               |          |        |        |      |      |      |
| Ann Taylor                        |     |       |      |       |       |      |      |          | XS (0 | -2)    |      |         | S /     | IALL (4- | -6)     |        | ME      | ε <mark>ιυ</mark> Μ | (8-10)  |         |         |         | LARGE  | E (12-14 | 4)      |          |      |         |        |         |         | X larg | e (16)    |                    |        | - 1           | (XL (18) | )      |        |      |      |      |
| Banana Republic                   |     |       |      |       |       | -    |      |          | XS (0 | -2)    |      |         | SI /    | IALL (4- | -6)     |        | ME      | ε <mark>ιυ</mark> Μ | (8-10)  |         |         |         | LARGE  | E (12-14 | 4)      | _        | )    | large   | 16)    |         |         |        |           |                    |        |               |          |        |        |      |      |      |
| Express                           |     |       |      |       |       |      | Х    | (\$ (0-2 | 2)    |        |      | SM      | ALL (4- | 6)       |         |        | MEDIU   | 1 (8-:              | LO)     |         |         |         | LA     | RGE (1   | 2-14)   |          |      |         |        |         | Х       | LARGE  | E (16-18) |                    |        |               |          |        |        |      |      |      |
| Old Navy                          |     |       |      |       |       |      | Х    | (\$ (0-2 | 2)    |        |      |         | S /     | IALL (4- | -6)     |        | ME      | t <mark>ium</mark>  | (8-10)  |         |         |         | LA     | RGE (1   | 2-14)   |          |      |         | 1      |         |         | X LA   | RGE (16   | -1( <mark>)</mark> |        |               |          |        |        |      | XXL  | (20  |
| Nike                              |     |       |      |       | XS (  | 0-2) |      |          |       |        |      |         | SMAI L  | . (4-6)  |         |        |         | M                   | EDIUM   | (8-10)  |         |         |        | LARG     | E (12-1 | 4)       |      |         |        | X       | ARGE    | (16-18 | )         |                    |        |               |          |        |        | 1    |      |      |
|                                   |     |       |      |       |       |      |      |          |       |        |      |         |         | S        |         |        |         | Μ                   |         |         |         |         |        | L        |         |          |      |         |        | Х       | Ĺ       |        |           |                    |        |               |          |        |        |      |      |      |
| Нір                               | 33  | 33    | 1/2  | 34 34 | 4 1/2 | 35   | 35 1 | /2       | 36    | 36 1/2 | 37   | 7 37    | 1/2     |          | 8 1/2   | 39     | 39 1/2  |                     | 10 1    | /2 41   | 41 1    | /2 43   | 2 42 1 | 1/2 4    | 43 43   | 1/2 4    | 44 4 | 1/2     | 45 4   | 45 1/2  |         | 46 1/  | 2 47      | 47                 | 1/2    | 48 4          | 48 1/2   | 49     | 49 1   | /2 5 | 0 50 | 0 1/ |
| Kabla 10                          |     | 1.1   | 100  | 0     |       |      | -    | 1        | _     |        | -    | _       |         |          |         |        | ACOUL   |                     |         |         | -       | _       |        |          |         |          |      |         |        |         |         |        |           | _                  |        | $\rightarrow$ |          | _      | -      | -    | -+   | _    |

### GRADING ALIGNMENT - Women's 10/12 = M

S