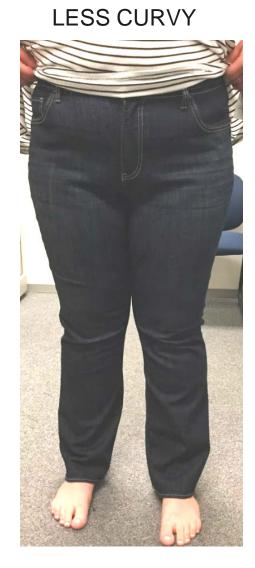

#### MORE CURVY

#### TAKEAWAY:

- Style best accommodates Less Curvy, More Curvy, & Very Curvy shapes.
- Overall fabric & fit allowed for a comfortable and flattering fit on a variety of shapes and body types. (Fabric has a lot of stretch)

- LESS CURVY: Flattering & Comfortable fit. Notes: Model's favorite denim sample!

- MORE CURVY: Flattering & Comfortable fit. Notes: Model's favorite denim sample!

- VERY CURVY: Flattering & Comfortable fit. Notes: Model's favorite denim sample! Very slight gapping at back waist, but acceptable.