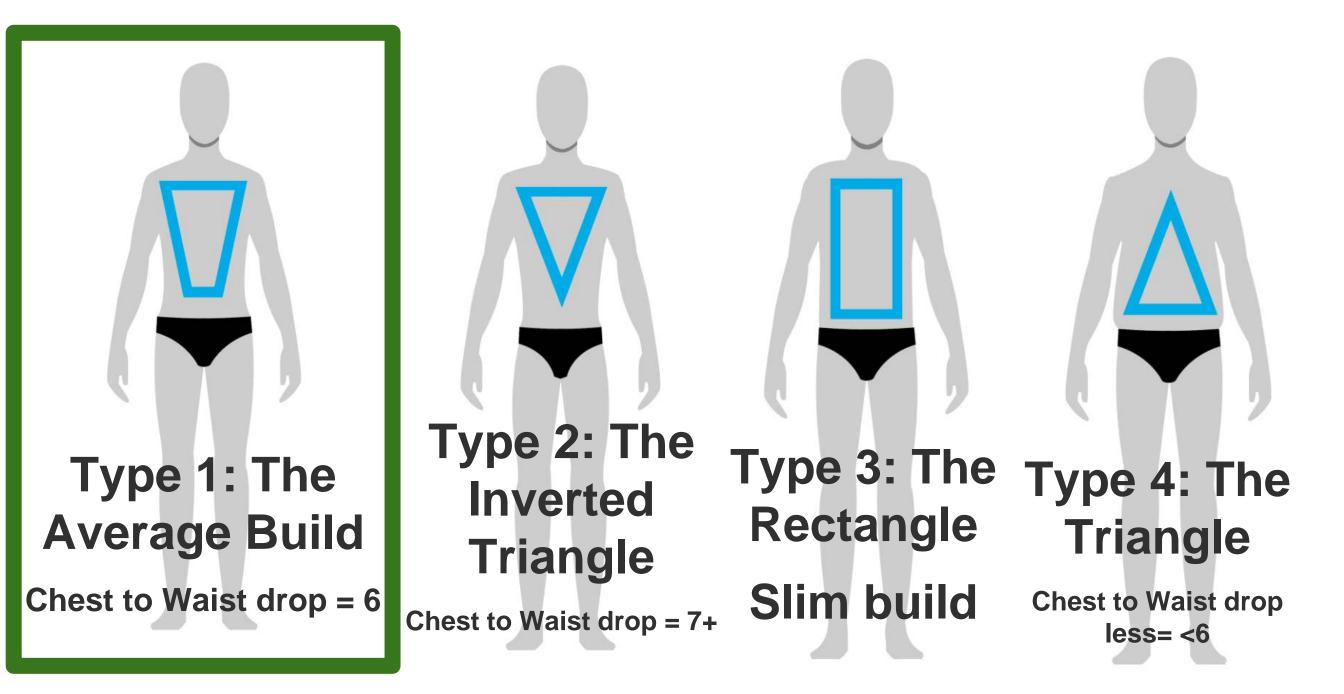

### **FAMOUS FOR FIT - Strategies to Drive Sales**

Famous for Fit Initiative started in 2015, designed to update and create internal processes to deliver a great Fit. We continue to evolve and incorporate more customer feedback and drive greater consistency across the house.

### FIT VERIFICATION POINTS

for Fit initiative

Famou

Under

**Addressed** 

Work Stream

= Complete

Analyze / Align with Competitive Body Measurements

= Not Started

Develop form to reflect realistic body shape

= In Work

- Align Sizing into Fit Camps to drive Consistency among Brands
- Adjust Grade to align with Sizing & Calibrate size range(s)
- Review Core Fit Blocks against Competitors for opportunities
- Develop and proof new pattern block(s) to drive best fit
  - Execute and Audit to deliver consistency in fit