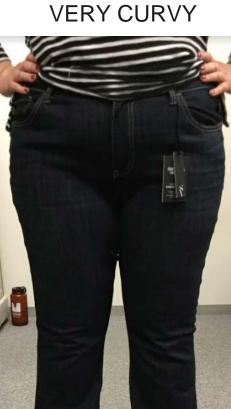

#### MORE CURVY

#### TAKEAWAY:

- Style best accommodates Less Curvy, More Curvy, & Very Curvy shapes.
- Overall fabric & fit allowed for a comfortable and flattering fit on a variety of shapes and body types. (Fabric has a lot of stretch)

- LESS CURVY: Flattering & Comfortable fit. Notes: Model's favorite denim sample!

- MORE CURVY: Flattering & Comfortable fit. Notes: Model's favorite denim sample!

- VERY CURVY: Flattering & Comfortable fit. Notes: Model's favorite denim sample! Very slight gapping at back waist, but acceptable.