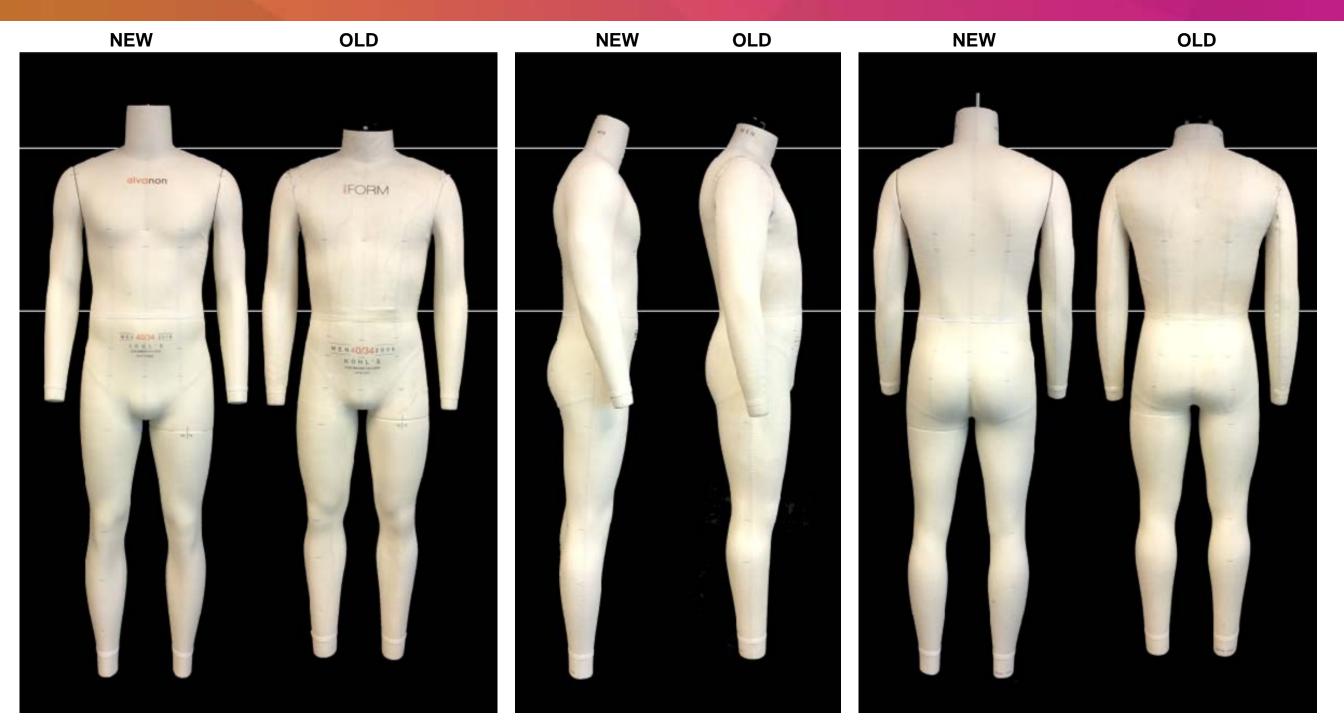

| 35       |             | 37       | 38  |              |                 |    |       | 43  |    |              |               |     |               |         |          |         | 52 |          |

- Body charts : 4" to 3"
  - Kohl's Men's Body Chart = Average Build Customer/Trapezoid



### **BODY SHAPE** - determined by Chest to Waist difference



### DRESS FORMS - Men's / YM 40/34 = M



## **5 STAR REVIEWS**



## What Constitutes a XXXX Review?

In a recent survey our customers ranked the 15 attributes of quality they desire most when shopping for apparel.

How can we use this information to predict a 5 star outcome?



## What Constitutes a XXXX Review?

**Comfort** and **easy care** are top features customers look for when shopping in all five categories.

Average feature rating high to low

|                                                     | Men's | Women's | Boy's | Girl's | Toddler |
|-----------------------------------------------------|-------|---------|-------|--------|---------|
| ls comfortable                                      | 84%   | 87%     | 82%   | 79%    | 70%     |
| Is easy care                                        | 65%   | 67%     | 70%