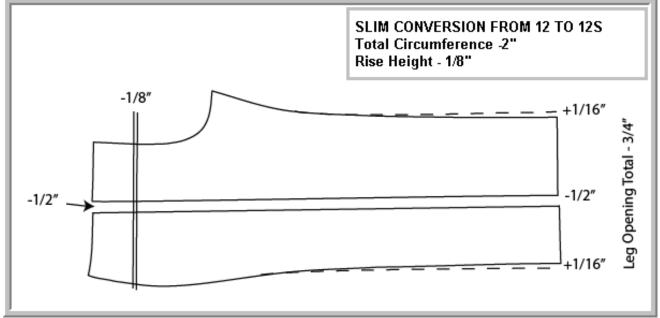

LARGE(12)**



# **BIG GIRLS CONVERSION & GRADE NUMERIC (4-20)**

\*\*NOTE: GRADING SHOULD BE DONE TO THE EXACT AMOUNT. THE GRADE SHEET IS SET UP TO THE NEAREST 1/8" FOR QA AUDITORS. SIXTEENTH AND THIRTY-SECONDS ARE DROPPED OFF BUT IS PICKED UP ON THE NEXT SIZE.

#### HOW TO DETERMINE WHETHER HIGH RISE OR MID RISE GRADE?



#### **GRADE DOWN FROM SIZE 12 – BOTTOMS NUMERIC (MID RISE)**

1



# **BIG GIRLS CONVERSION & GRADE NUMERIC (4-20)**

**GRADE DOWN FROM SIZE 12 - BOTTOMS NUMERIC (MID RISE)** 



#### **GRADE UP FROM SIZE 12 – BOTTOMS NUMERIC (MID RISE & HIGH RISE)**



2

# **BIG GIRLS CONVERSION & GRADE NUMERIC (4-20)**

#### **GRADE DOWN FROM SIZE 12 – BOTTOMS NUMERIC (HIGH RISE)**



# BIG GIRLS CONVERSION & GRADE NUMERIC (4-20)

### **CONVERSION TO PLUS AND SLIM FROM SIZE 12**





Kohl's Department Store

4