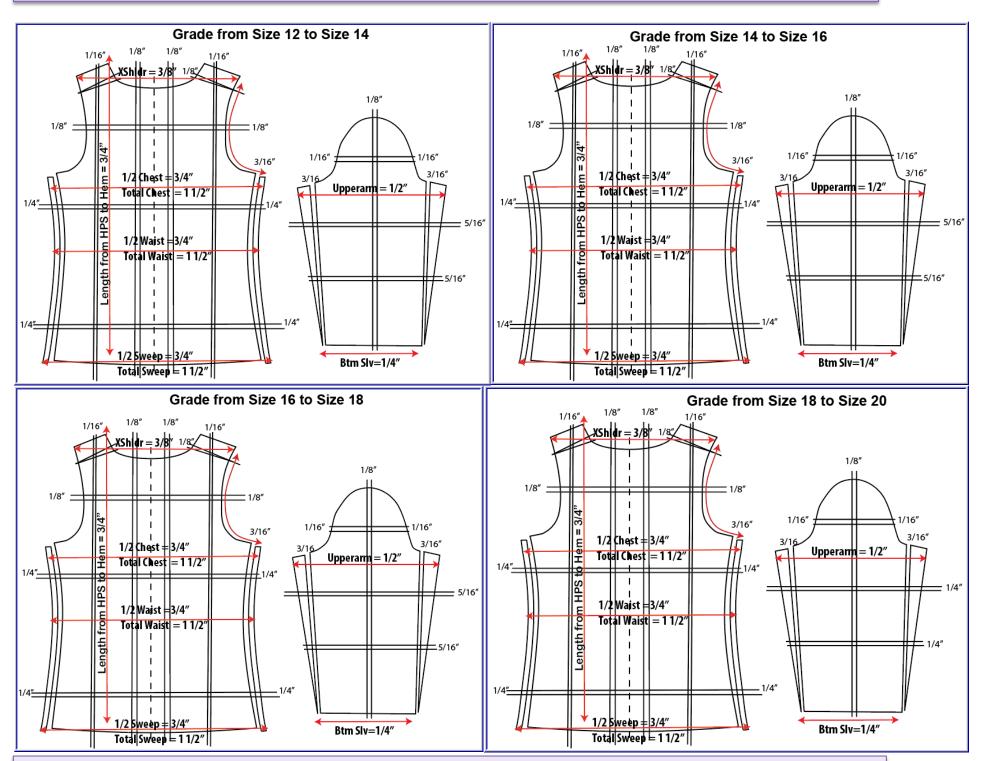

# **BIG GIRLS TOPS CONVERSION & GRADE (SIZE 5 -20)**

\*\*NOTE: GRADING SHOULD BE DONE TO THE EXACT AMOUNT. THE GRADE SHEET IS SET UP TO THE NEAREST 1/8" FOR QA AUDITORS. SIXTEENTH AND THIRTY-SECONDS ARE DROPPED OFF BUT IS PICKED UP ON THE NEXT SIZE.

#### **GRADE DOWN FROM SIZE 12 – TOPS NUMERIC**



# BIG GIRLS TOPS CONVERSION & GRADE (SIZE 5 -20)

#### **GRADE UP FROM SIZE 12 – TOPS NUMERIC**



#### **CONVERSION TO PLUS FROM SIZE 12**



# **BIG GIRLS TOPS CONVERSION & GRADE – ALPHA (XXSMALL –XXLARGE)**

\*\*NOTE: GRADING SHOULD BE DONE TO THE EXACT AMOUNT. THE GRADE SHEET IS SET UP TO THE NEAREST 1/8" FOR QA AUDITORS. SIXTEENTH AND THIRTY-SECONDS ARE DROPPED OFF BUT IS PICKED UP ON THE NEXT SIZE.

#### **GRADE DOWN FROM SIZE LARGE(12) - TOPS ALPHA**









#### **GRADE UP FROM SIZE LARGE (12) – TOPS ALPHA**





# BIG GIRLS TOPS CONVERSION & GRADE – ALPHA (XXSMALL –XXLARGE)

#### **CONVERSION TO PLUS FROM SIZE LARGE(12)**



# **BIG GIRLS CONVERSION & GRADE NUMERIC (4-20)**

\*\*NOTE: GRADING SHOULD BE DONE TO THE EXACT AMOUNT. THE GRADE SHEET IS SET UP TO THE NEAREST 1/8" FOR QA AUDITORS. SIXTEENTH AND THIRTY-SECONDS ARE DROPPED OFF BUT IS PICKED UP ON THE NEXT SIZE.

####