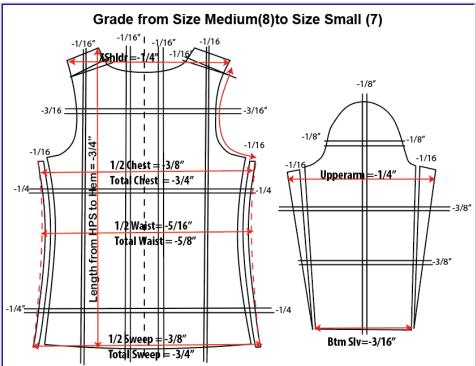

# **BIG GIRLS TOPS CONVERSION & GRADE – ALPHA (XXSMALL –XXLARGE)**

\*\*NOTE: GRADING SHOULD BE DONE TO THE EXACT AMOUNT. THE GRADE SHEET IS SET UP TO THE NEAREST 1/8" FOR QA AUDITORS. SIXTEENTH AND THIRTY-SECONDS ARE DROPPED OFF BUT IS PICKED UP ON THE NEXT SIZE.

#### **GRADE DOWN FROM SIZE LARGE(12) - TOPS ALPHA**