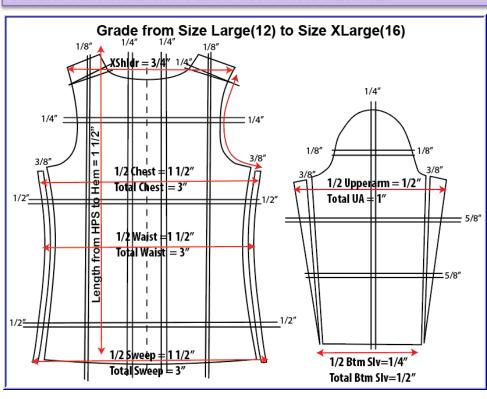

# **BIG GIRLS TOPS CONVERSION & GRADE – ALPHA (XXSMALL –XXLARGE)**

\*\*NOTE: GRADING SHOULD BE DONE TO THE EXACT AMOUNT. THE GRADE SHEET IS SET UP TO THE NEAREST 1/8" FOR QA AUDITORS. SIXTEENTH AND THIRTY-SECONDS ARE DROPPED OFF BUT IS PICKED UP ON THE NEXT SIZE.

#### **GRADE UP FROM SIZE LARGE (12) – TOPS ALPHA**