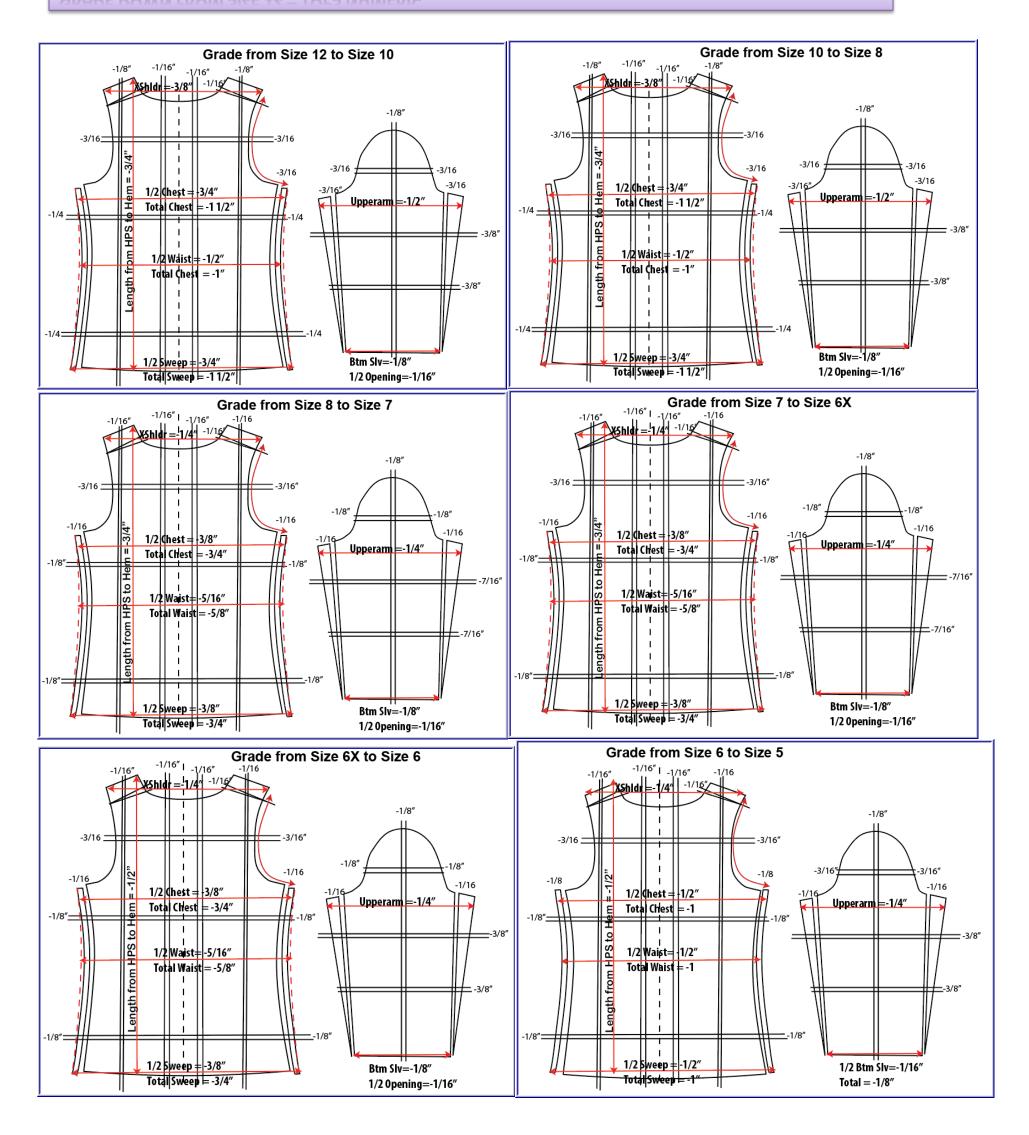

#### **GRADE DOWN FROM SIZE 12 – TOPS NUMERIC**

#### **GRADE UP FROM SIZE 12 – TOPS NUMERIC**