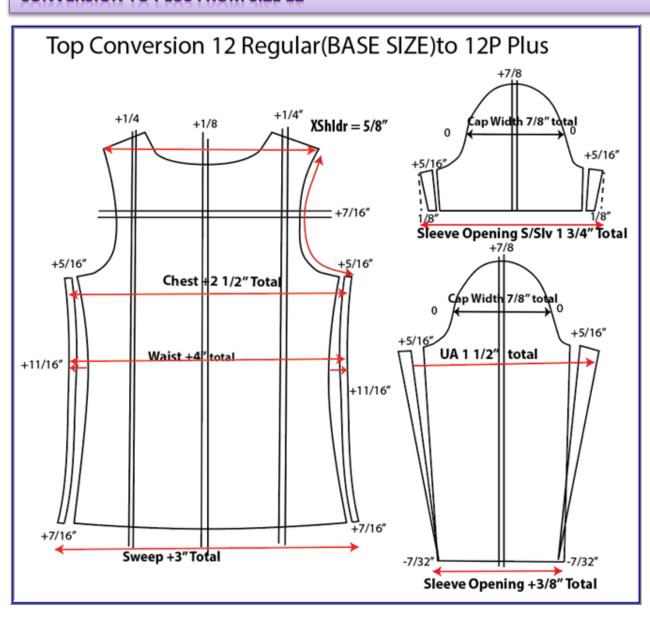

# **BIG GIRLS TOPS CONVERSION & GRADE (SIZE 5 -20)**

\*\*NOTE: GRADING SHOULD BE DONE TO THE EXACT AMOUNT. THE GRADE SHEET IS SET UP TO THE NEAREST 1/8" FOR QA AUDITORS. SIXTEENTH AND THIRTY-SECONDS ARE DROPPED OFF BUT IS PICKED UP ON THE NEXT SIZE.

#### **GRADE DOWN FROM SIZE 12 – TOPS NUMERIC**



# BIG GIRLS TOPS CONVERSION & GRADE (SIZE 5 -20)

#### **GRADE UP FROM SIZE 12 – TOPS NUMERIC**



#### **CONVERSION TO PLUS FROM SIZE 12**



# **BIG GIRLS TOPS CONVERSION & GRADE – ALPHA (XXSMALL –XXLARGE)**

\*\*NOTE: GRADING SHOULD BE DONE TO THE EXACT AMOUNT. THE GRADE SHEET IS SET UP TO THE NEAREST 1/8" FOR QA AUDITORS. SIXTEENTH AND THIRTY-SECONDS ARE DROPPED OFF BUT IS PICKED UP ON THE NEXT SIZE.

#### **GRADE DOWN FROM SIZE LARGE(12) - TOPS ALPHA**









#### **GRADE UP FROM SIZE LARGE (12) – TOPS ALPHA**





# BIG GIRLS TOPS CONVERSION & GRADE – ALPHA (XXSMALL –XXLARGE)

#### **CONVERSION TO PLUS FROM SIZE LARGE(12)**



# **BIG GIRLS CONVERSION & GRADE NUMERIC (4-20)**

\*\*NOTE: GRADING SHOULD BE DONE TO THE EXACT AMOUNT. THE GRADE SHEET IS SET UP TO THE NEAREST 1/8" FOR QA AUDITORS. SIXTEENTH AND THIRTY-SECONDS ARE DROPPED OFF BUT IS PICKED UP ON THE NEXT SIZE.

#### HOW TO DETERMINE WHETHER HIGH RISE OR MID RI