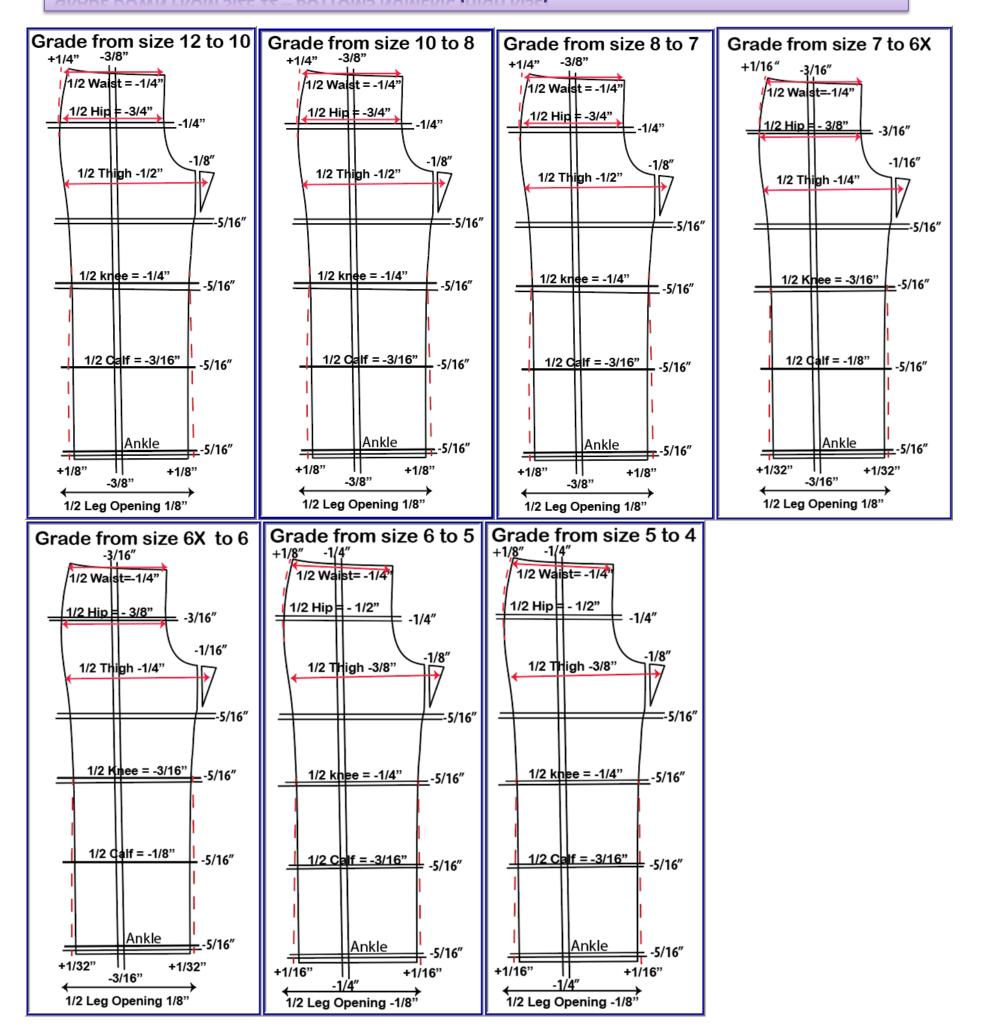

#### **GRADE DOWN FROM SIZE 12 – BOTTOMS NUMERIC (HIGH RISE)**

# BIG GIRLS CONVERSION & GRADE NUMERIC (4-20)