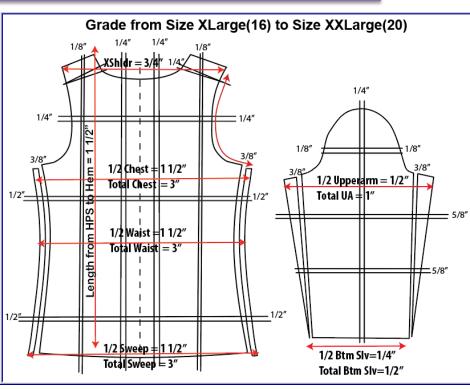

# **BIG GIRLS TOPS CONVERSION & GRADE – ALPHA (XXSMALL –XXLARGE)**

\*\*NOTE: GRADING SHOULD BE DONE TO THE EXACT AMOUNT. THE GRADE SHEET IS SET UP TO THE NEAREST 1/8" FOR QA AUDITORS. SIXTEENTH AND THIRTY-SECONDS ARE DROPPED OFF BUT IS PICKED UP ON THE NEXT SIZE.

#### **GRADE UP FROM SIZE LARGE (12) – TOPS ALPHA**