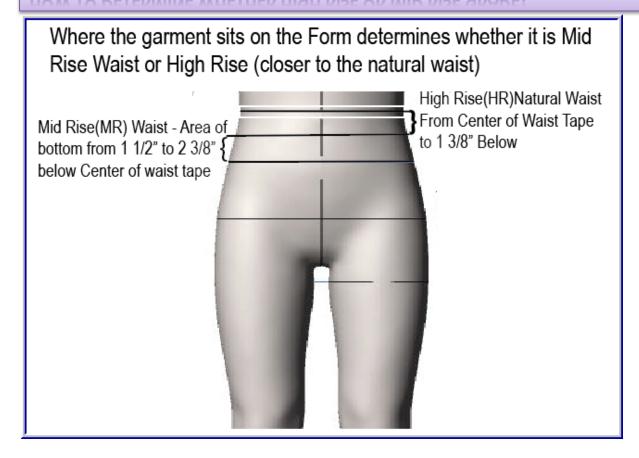

IRLS TOPS CONVERSION & GRADE – ALPHA (XXSMALL –XXLARGE)**

\*\*NOTE: GRADING SHOULD BE DONE TO THE EXACT AMOUNT. THE GRADE SHEET IS SET UP TO THE NEAREST 1/8" FOR QA AUDITORS. SIXTEENTH AND THIRTY-SECONDS ARE DROPPED OFF BUT IS PICKED UP ON THE NEXT SIZE.

#### **GRADE DOWN FROM SIZE LARGE(12) - TOPS ALPHA**









#### **GRADE UP FROM SIZE LARGE (12) – TOPS ALPHA**





# BIG GIRLS TOPS CONVERSION & GRADE – ALPHA (XXSMALL –XXLARGE)

#### **CONVERSION TO PLUS FROM SIZE LARGE(12)**



# **BIG GIRLS CONVERSION & GRADE NUMERIC (4-20)**

\*\*NOTE: GRADING SHOULD BE DONE TO THE EXACT AMOUNT. THE GRADE SHEET IS SET UP TO THE NEAREST 1/8" FOR QA AUDITORS. SIXTEENTH AND THIRTY-SECONDS ARE DROPPED OFF BUT IS PICKED UP ON THE NEXT SIZE.

#### HOW TO DETERMINE WHETHER HIGH RISE OR MID RISE GRADE?



#### **GRADE DOWN FROM SIZE 12 – BOTTOMS NUMERIC (MID RISE)**

1



# **BIG GIRLS CONVERSION & GRADE NUMERIC (4-20)**

**GRADE DOWN FROM SIZE 12 - BOTTOMS NUMERIC (MID RISE)** 



#### **GRADE UP FROM SIZE 12 – BOTTOMS NUMERIC (MID RISE & HIGH RISE)**



2

# **BIG GIRLS CONVERSION & GRADE NUMERIC (4-20)**

#### **GRADE DOWN FROM SIZE 12 – BOTTOMS NUMERIC (HIGH RISE)**



# BIG GIRLS CONVERSION & GRADE NUMERIC (4-20)

### **CONVERSION TO PLUS AND SLIM FROM SIZE 12**





Kohl's Department Store

4