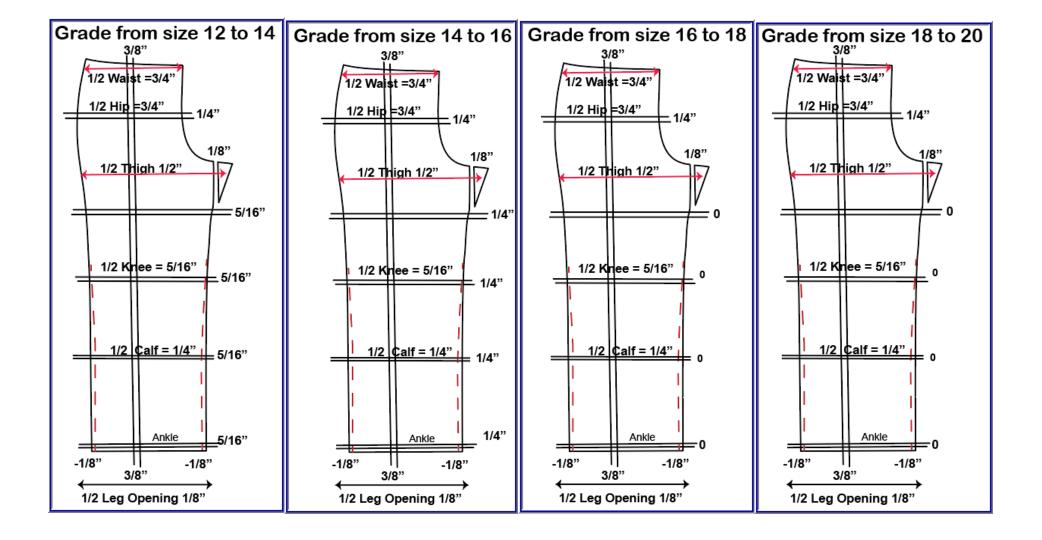

#### **GRADE DOWN FROM SIZE LARGE(12) - TOPS ALPHA**









#### **GRADE UP FROM SIZE LARGE (12) – TOPS ALPHA**





# BIG GIRLS TOPS CONVERSION & GRADE – ALPHA (XXSMALL –XXLARGE)

#### **CONVERSION TO PLUS FROM SIZE LARGE(12)**



# **BIG GIRLS CONVERSION & GRADE NUMERIC (4-20)**

\*\*NOTE: GRADING SHOULD BE DONE TO THE EXACT AMOUNT. THE GRADE SHEET IS SET UP TO THE NEAREST 1/8" FOR QA AUDITORS. SIXTEENTH AND THIRTY-SECONDS ARE DROPPED OFF BUT IS PICKED UP ON THE NEXT SIZE.

#### HOW TO DETERMINE WHETHER HIGH RISE OR MID RISE GRADE?



#### **GRADE DOWN FROM SIZE 12 – BOTTOMS NUMERIC (MID RISE)**

1



# **BIG GIRLS CONVERSION & GRADE NUMERIC (4-20)**

**GRADE DOWN FROM SIZE 12 - BOTTOMS NUMERIC (MID RISE)** 



#### **GRADE UP FROM SIZE 12 – BOTTOMS NUMERIC (MID RISE & HIGH RISE)**



2

# **BIG GIRLS CONVERSION & GRADE NUMERIC (4-20)**

#### **GRADE DOWN FROM SIZE 12 – BOTTOMS NUMERIC (HIGH RISE)**



# BIG GIRLS CONVERSION & GRADE NUMERIC (4-20)

### **CONVERSION TO PLUS AND SLIM FROM SIZE 12**





Kohl's Department Store

4