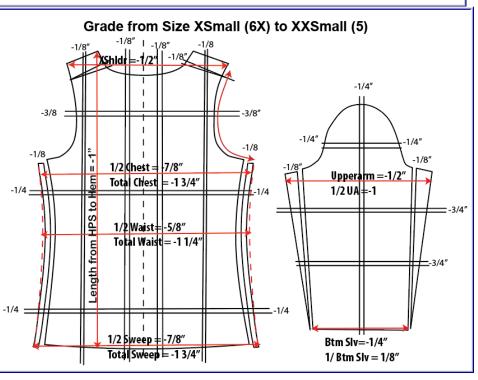

# **BIG GIRLS TOPS CONVERSION & GRADE – ALPHA (XXSMALL –XXLARGE)**

\*\*NOTE: GRADING SHOULD BE DONE TO THE EXACT AMOUNT. THE GRADE SHEET IS SET UP TO THE NEAREST 1/8" FOR QA AUDITORS. SIXTEENTH AND THIRTY-SECONDS ARE DROPPED OFF BUT IS PICKED UP ON THE NEXT SIZE.

#### **GRADE DOWN FROM SIZE LARGE(12) - TOPS ALPHA**