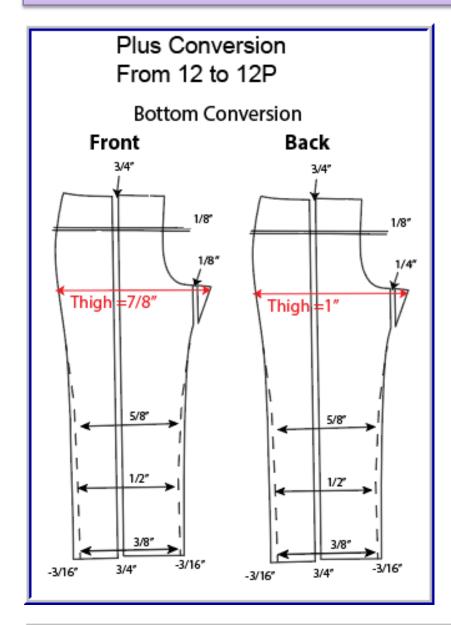

E LARGE(12)**



# **BIG GIRLS CONVERSION & GRADE NUMERIC (4-20)**

\*\*NOTE: GRADING SHOULD BE DONE TO THE EXACT AMOUNT. THE GRADE SHEET IS SET UP TO THE NEAREST 1/8" FOR QA AUDITORS. SIXTEENTH AND THIRTY-SECONDS ARE DROPPED OFF BUT IS PICKED UP ON THE NEXT SIZE.

#### HOW TO DETERMINE WHETHER HIGH RISE OR MID RISE GRADE?



#### **GRADE DOWN FROM SIZE 12 – BOTTOMS NUMERIC (MID RISE)**

1



# **BIG GIRLS CONVERSION & GRADE NUMERIC (4-20)**

**GRADE DOWN FROM SIZE 12 - BOTTOMS NUMERIC (MID RISE)** 



#### **GRADE UP FROM SIZE 12 – BOTTOMS NUMERIC (MID RISE & HIGH RISE)**



2

# **BIG GIRLS CONVERSION & GRADE NUMERIC (4-20)**

#### **GRADE DOWN FROM SIZE 12 – BOTTOMS NUMERIC (HIGH RISE)**



# BIG GIRLS CONVERSION & GRADE NUMERIC (4-20)

### **CONVERSION TO PLUS AND SLIM FROM SIZE 12**





Kohl's Department Store

4