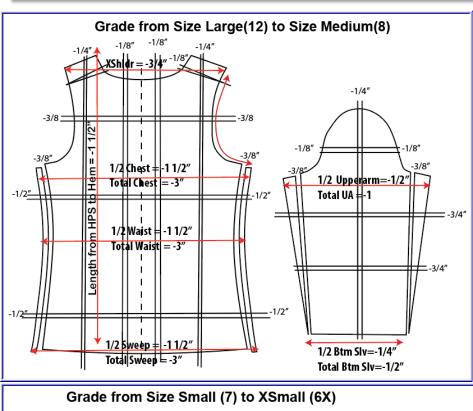

# **BIG GIRLS TOPS CONVERSION & GRADE (SIZE 5 -20)**

\*\*NOTE: GRADING SHOULD BE DONE TO THE EXACT AMOUNT. THE GRADE SHEET IS SET UP TO THE NEAREST 1/8" FOR QA AUDITORS. SIXTEENTH AND THIRTY-SECONDS ARE DROPPED OFF BUT IS PICKED UP ON THE NEXT SIZE.

#### **GRADE DOWN FROM SIZE 12 – TOPS NUMERIC**



# BIG GIRLS TOPS CONVERSION & GRADE (SIZE 5 -20)

#### **GRADE UP FROM SIZE 12 – TOPS NUMERIC**



#### **CONVERSION TO PLUS FROM SIZE 12**



# **BIG GIRLS TOPS CONVERSION & GRADE – ALPHA (XXSMALL –XXLARGE)**

\*\*NOTE: GRADING SHOULD BE DONE TO THE EXACT AMOUNT. THE GRADE SHEET IS SET UP TO THE NEAREST 1/8" FOR QA AUDITORS. SIXTEENTH AND THIRTY-SECONDS ARE DROPPED OFF BUT IS PICKED UP ON THE NEXT SIZE.

#### **GRADE DOWN FROM SIZE LARGE(12) - TOPS ALPHA**









#### **GRADE UP FROM SIZE LARGE (12) – TOPS ALPHA**





# BIG GIRLS TOPS CONVERSION & GRADE – ALPHA (XXSMALL –XXLARGE)

#### **CONVERSION TO PLUS FROM SIZE LARGE(12)**



# **BIG GIRLS CONVERSION & GRADE NUMERIC (4-20)**

\*\*NOTE: GRADING SHOULD BE DONE TO THE EXACT AMOUNT. THE GRADE SHEET IS SET UP TO THE NEAREST 1/8" FOR QA AUDITORS. SIXTEENTH AND THIRTY-SECONDS ARE DROPPED OFF BUT IS PICKED UP ON THE NEXT SIZE.

#### HOW TO DETERMINE WHETHER HIGH RISE OR MID RISE GRADE?



#### **GRADE DOWN FROM SIZE 12 – BOTTOMS NUMERIC (MID RISE)**

1



# **BIG GIRLS CONVERSION & GRADE NUMERIC (4-20)**

**GRADE DOWN FROM SIZE 12 - BOTTOMS NUMERIC (MID RISE)** 



#### **GRADE UP FROM SIZE 12 – BOTTOMS NUMERIC (MID RISE & HIGH RISE)**



2

# **BIG GIRLS CONVERSION & GRADE NUMERIC (4-20)**