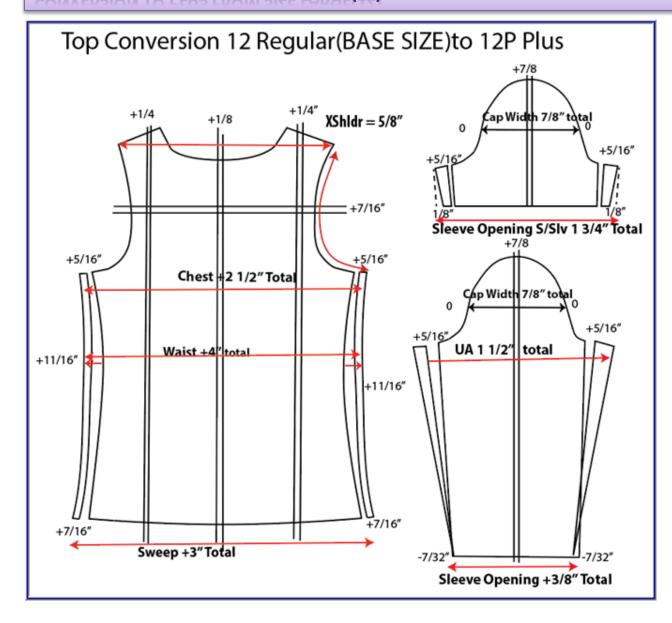

#### **CONVERSION TO PLUS FROM SIZE 12**

#### **CONVERSION TO PLUS FROM SIZE LARGE(12)**