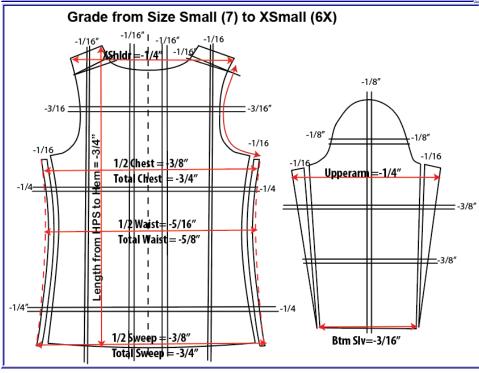

# **BIG GIRLS TOPS CONVERSION & GRADE – ALPHA (XXSMALL –XXLARGE)**

\*\*NOTE: GRADING SHOULD BE DONE TO THE EXACT AMOUNT. THE GRADE SHEET IS SET UP TO THE NEAREST 1/8" FOR QA AUDITORS. SIXTEENTH AND THIRTY-SECONDS ARE DROPPED OFF BUT IS PICKED UP ON THE NEXT SIZE.

#### **GRADE DOWN FROM SIZE LARGE(12) - TOPS ALPHA**