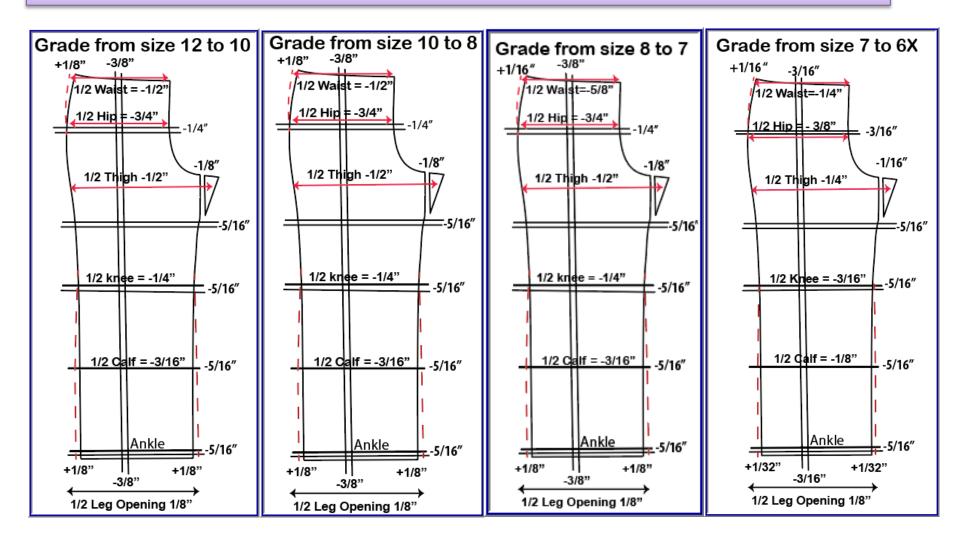

#### **GRADE DOWN FROM SIZE 12 – BOTTOMS NUMERIC (MID RISE)**

1

# **BIG GIRLS CONVERSION & GRADE NUMERIC (4-20)**

**GRADE DOWN FROM SIZE 12 - BOTTOMS NUMERIC (MID RISE)** 