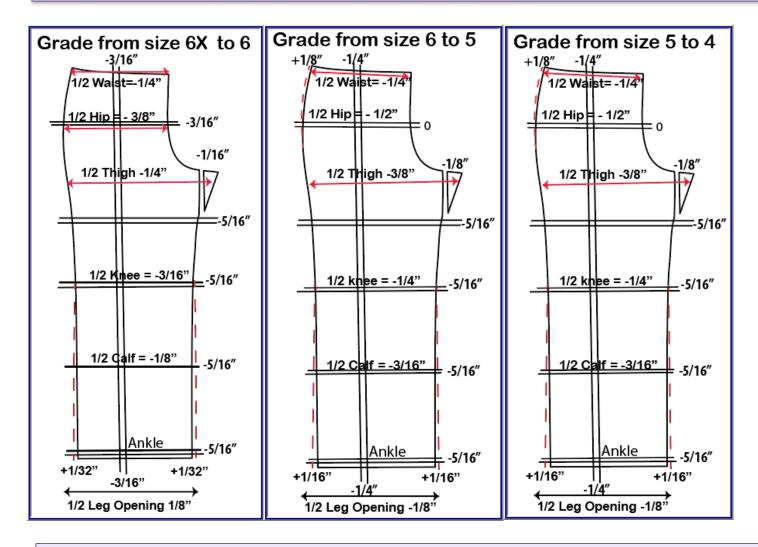

#### **GRADE DOWN FROM SIZE 12 – BOTTOMS NUMERIC (MID RISE)**

1

# **BIG GIRLS CONVERSION & GRADE NUMERIC (4-20)**

**GRADE DOWN FROM SIZE 12 - BOTTOMS NUMERIC (MID RISE)** 