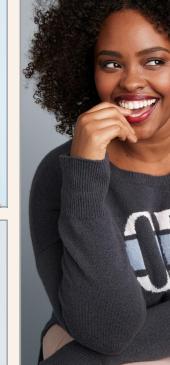

#### **UPDATED WOMENS**

Updated Women are natural, never fussy. Makeup should accentuate the natural beauty of the model's face with a touch of color on the eyes or lips. Slightest bit of mascara to bring out the eyes.

There is an ease to the hair. Naturally tousled or pulled up.

### **UPDATED WOMENS**

Approachable Optimistic Natural | Versatile | | Warm

Lee