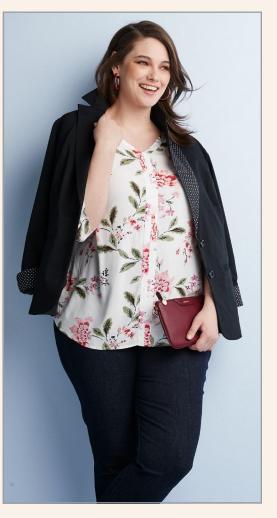

#### **INTIMATES**

Intimates makeup has a natural glow, with a bit more definition to bring out the eyes and lips. Eyes should be defined, but not overdone. Hair is full of volume and texture. A simple knot or soft braid can be added to bringing out the femininity.

# **INTIMATES**

Feminine Confident | Diverse Natural

BALI

VANITY FAIR.

warners

Olga by warner's