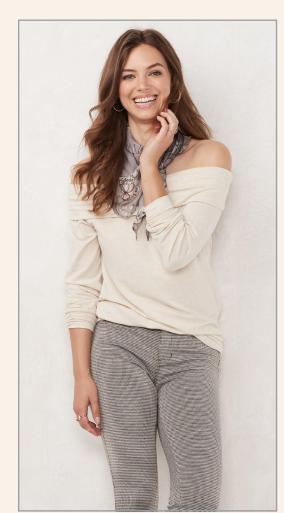

#### **UPDATED WOMENS**

Updated Women are natural, never fussy. Makeup should accentuate the natural beauty of the model's face with a touch of color on the eyes or lips. Slightest bit of mascara to bring out the eyes.

There is an ease to the hair. Naturally tousled or pulled up.

### **UPDATED WOMENS**

Approachable Optimistic Natural | Versatile | | Warm

Lee