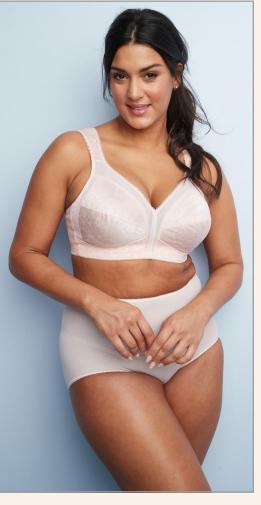

#### **INTIMATES**

Intimates makeup has a natural glow, with a bit more definition to bring out the eyes and lips. Eyes should be defined, but not overdone. Hair is full of volume and texture. A simple knot or soft braid can be added to bringing out the femininity.

# **INTIMATES**

Feminine Confident | Diverse Natural

BALI

VANITY FAIR.

warners

Olga by warner's