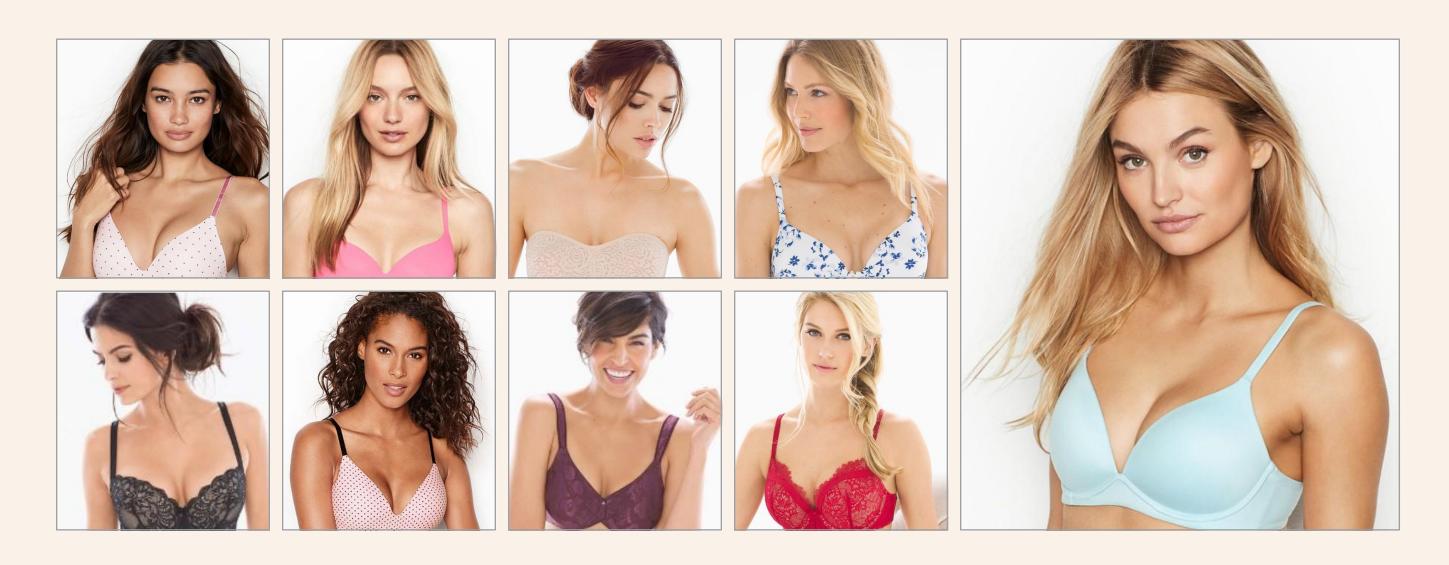

#### **INTIMATES**

Intimates makeup has a natural glow, with a bit more definition to bring out the eyes and lips. Eyes should be defined, but not overdone. Hair is full of volume and texture. A simple knot or soft braid can be added to bringing out the femininity.

# **INTIMATES**

Feminine Confident | Diverse Natural

BALI

VANITY FAIR.

warners

Olga by warner's