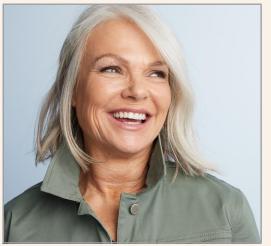

#### **UPDATED WOMENS**

Updated Women are natural, never fussy. Makeup should accentuate the natural beauty of the model's face with a touch of color on the eyes or lips. Slightest bit of mascara to bring out the eyes.

There is an ease to the hair. Naturally tousled or pulled up.

### **UPDATED WOMENS**

Approachable Optimistic Natural | Versatile | | Warm

Lee