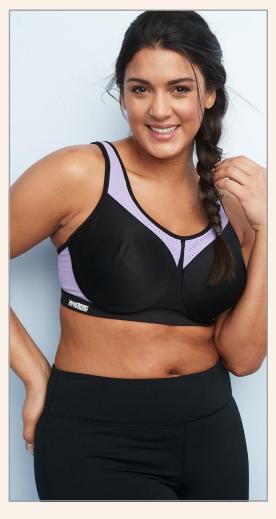

#### **INTIMATES**

Intimates makeup has a natural glow, with a bit more definition to bring out the eyes and lips. Eyes should be defined, but not overdone. Hair is full of volume and texture. A simple knot or soft braid can be added to bringing out the femininity.

# **INTIMATES**

Feminine Confident | Diverse Natural

BALI

VANITY FAIR.

warners

Olga by warner's