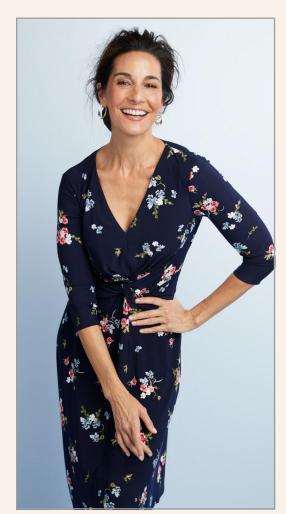

#### TRADITIONAL WOMENS

Traditional Women are not overdone, but always "finished". Makeup is clean and natural with a bit more emphasis on the eyes and lips. Hair is a bit more "put together" whether it's down or pulled back in a low pony or chignon. Both makeup and hair should feel timeless.

### TRADITIONAL WOMENS

Classic | Polished | Sophisticated | Mature

alfred dunner