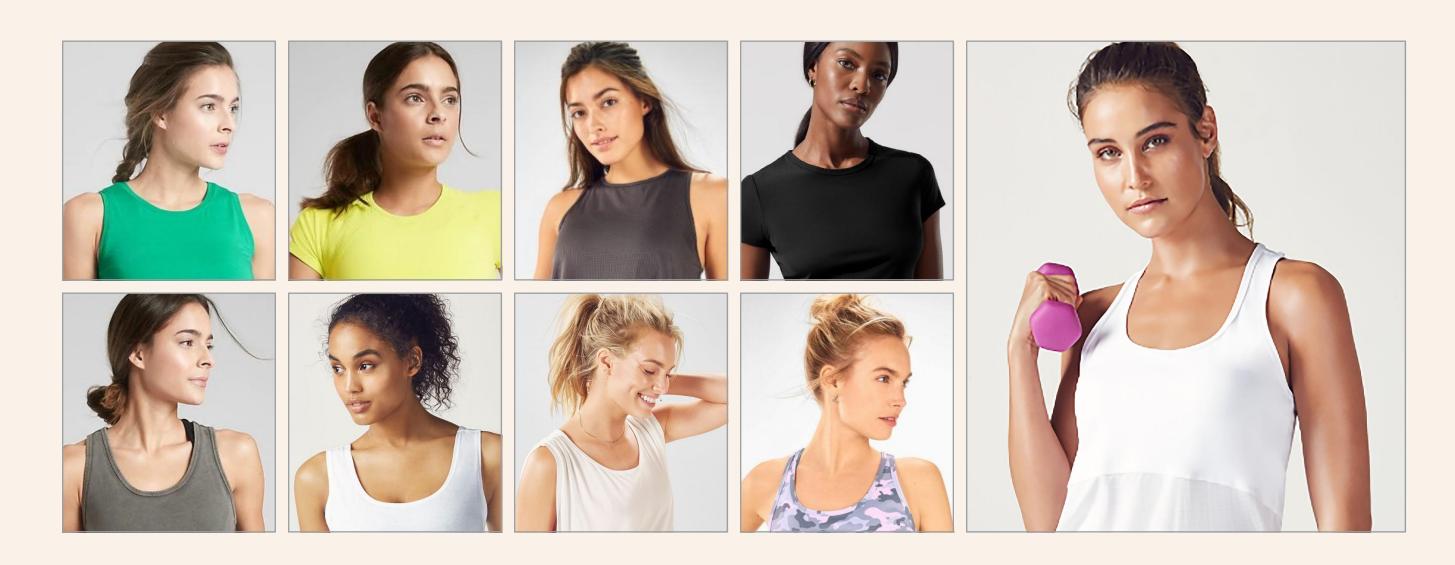

#### ATHLETIC WOMENS

Athletic Women are gym ready. Makeup is minimal with an emphasis on glowing skin and strong eyebrows. Still definition to the eye through brows, lashes or a bit of line, but nude or neutral lip. Hair is a sleek ponytail or loosely pulled up or back.

### ATHLETIC WOMENS

Healthy | Toned Real

adidas

TEK GEAR