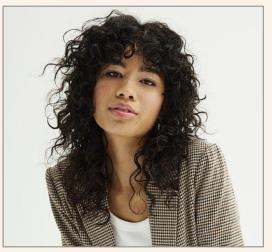

#### TRADITIONAL WOMENS

Traditional Women are not overdone, but always "finished". Makeup is clean and natural with a bit more emphasis on the eyes and lips. Hair is a bit more "put together" whether it's down or pulled back in a low pony or chignon. Both makeup and hair should feel timeless.

### TRADITIONAL WOMENS

Classic | Polished | Sophisticated | Mature

alfred dunner