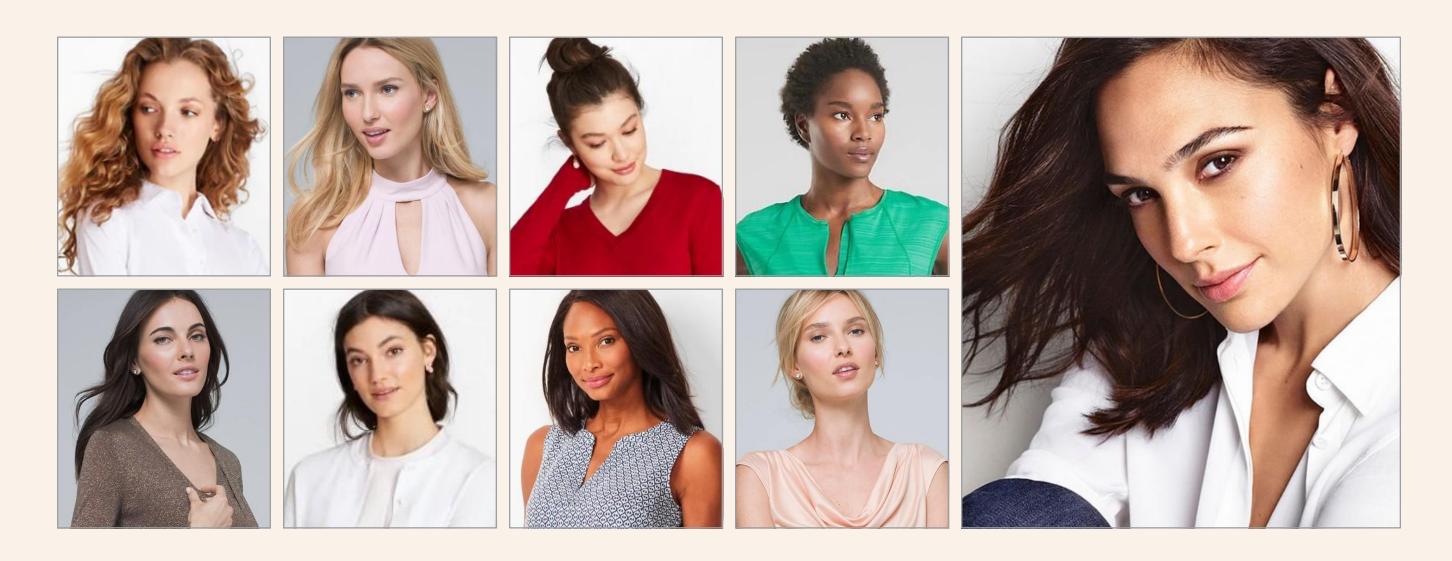

#### **UPDATED WOMENS**

Updated Women are natural, never fussy. Makeup should accentuate the natural beauty of the model's face with a touch of color on the eyes or lips. Slightest bit of mascara to bring out the eyes.

There is an ease to the hair. Naturally tousled or pulled up.

### **UPDATED WOMENS**

Approachable Optimistic Natural | Versatile | | Warm

Lee