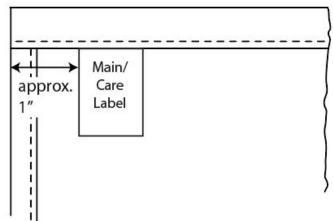

#### 702 - Bath Accessories Bath Wrap - Child

Main/Care Label: Back, inserted in top hem, approx. 1" from side hem.

Tracking Label: Stacked behind Main/Care Label or info printed on back of Main/Care Label