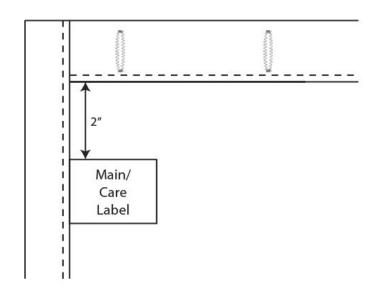

#### 704 - Decorative Bath Shower Curtain - Top Side Hem

Main/Care Label:
Back, inserted in left side hem,
2" down from header hem.

Tracking Label:
Stacked behind Main/Care Label or info
printed on back of Main/Care Label.

#### **Back View**