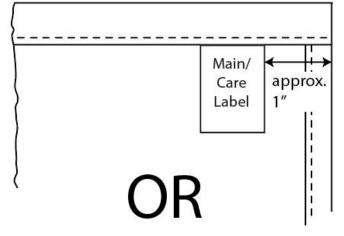

#### 701 - Decorative Bath All Hemmed Towels

Main/Care Label: Back, inserted in top hem, approx. 1" from side hem.

\*All labels in a set or collection must be on the same end.

Tracking Label:

### 701 - Decorative Bath All Overlock Towels

Main/Care Label:

Back, inserted in top stitching, approx. 1" from side stitching.

\*All labels in a set or collection must be on the same end.

Tracking Label: