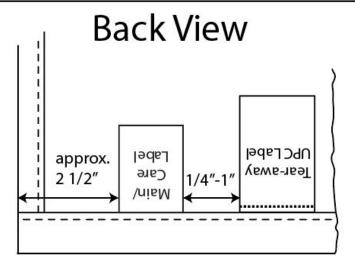

#### 701 - Core Bath All Hemmed Towels

Main/Care Label:

Back, inserted in top or bottom hem, approx. 2 1/2" from side hem.

**UPC Label:** 

1/4"-1"from Main/Care label toward center.

\*All labels in a set or collection must be on the same end.

#### **Back View**