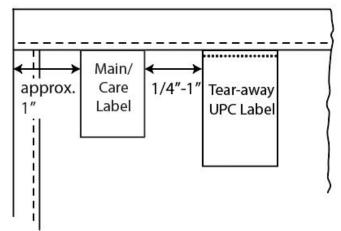

#### 701 - Beach Beach Towel

Main/Care Label:

Back, inserted in top or bottom hem, approx. 1" from side hem.

**UPC Label:** 

1/4" -1"from Main/Care label toward center.

Tracking Label: