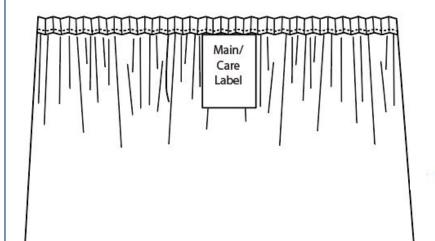

#### 701 - Core Bath All Overlock Towels

Main/Care Label:

Back, inserted in top or bottom stitching, approx. 2 1/2" from side stitching.

**UPC Label:** 

1/4" -1"from Main/Care label toward center.

\*All labels in a set or collection must be on the same end.

#### **Back View**