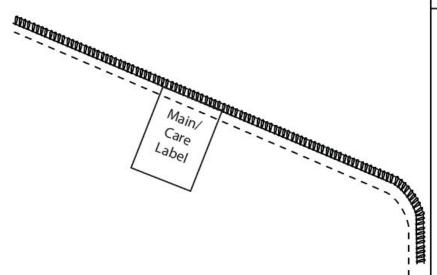

#### 701 - Core Bath All Overlock Towels

Main/Care Label:

Back, inserted in top or bottom stitching, approx. 2 1/2" from side stitching.

**UPC Label:** 

1/4" -1"from Main/Care label toward center.

\*All labels in a set or collection must be on the same end.

#### **Back View**