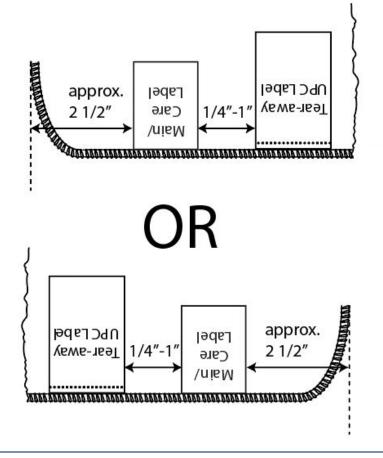

#### 701 - Core Bath All Overlock Towels

Main/Care Label:

Back, inserted in top or bottom stitching, approx. 2 1/2" from side stitching.

**UPC Label:** 

1/4" -1"from Main/Care label toward center.

\*All labels in a set or collection must be on the same end.

#### **Back View**