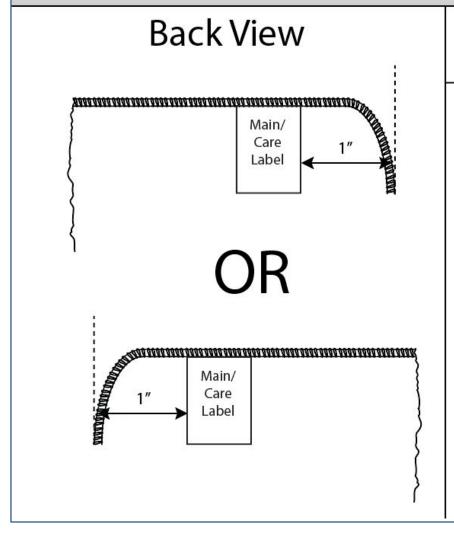

#### 701 - Beach Beach Towel

Main/Care Label:

Back, inserted in top or bottom hem, approx. 1" from side hem.

**UPC Label:** 

1/4" -1"from Main/Care label toward center.

Tracking Label: