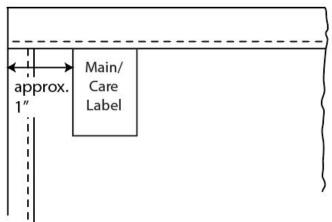

#### 701 - Decorative Bath All Hemmed Towels

Main/Care Label: Back, inserted in top hem, approx. 1" from side hem.

\*All labels in a set or collection must be on the same end.

Tracking Label:

### 701 - Decorative Bath All Overlock Towels

Main/Care Label:

Back, inserted in top stitching, approx. 1" from side stitching.

\*All labels in a set or collection must be on the same end.

Tracking Label: