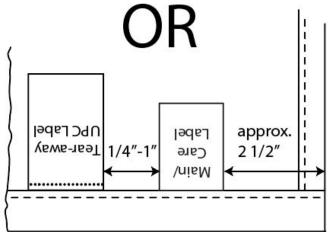

#### 701 - Core Bath All Hemmed Towels

Main/Care Label:

Back, inserted in top or bottom hem, approx. 2 1/2" from side hem.

**UPC Label:** 

1/4"-1"from Main/Care label toward center.

\*All labels in a set or collection must be on the same end.

#### **Back View**