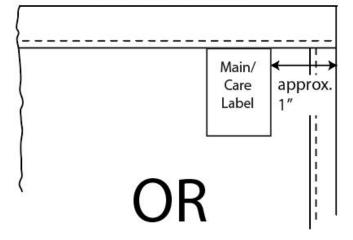

#### 701 - Decorative Bath All Hemmed Towels

Main/Care Label: Back, inserted in top hem, approx. 1" from side hem.

\*All labels in a set or collection must be on the same end.

Tracking Label:

### 701 - Decorative Bath All Overlock Towels

Main/Care Label:

Back, inserted in top stitching, approx. 1" from side stitching.

\*All labels in a set or collection must be on the same end.

Tracking Label: