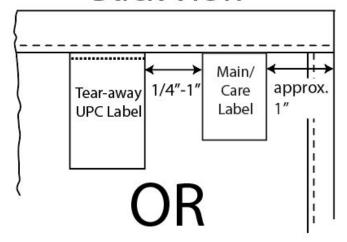

#### 701 - Core Bath All Hemmed Towels

Main/Care Label:

Back, inserted in top or bottom hem, approx. 2 1/2" from side hem.

**UPC Label:** 

1/4"-1"from Main/Care label toward center.

\*All labels in a set or collection must be on the same end.

#### 701 - Core Bath All Overlock Towels

Main/Care Label:

Back, inserted in top or bottom stitching, approx. 2 1/2" from side stitching.

**UPC Label:** 

1/4" -1"from Main/Care label toward center.

\*All labels in a set or collection must be on the same end.