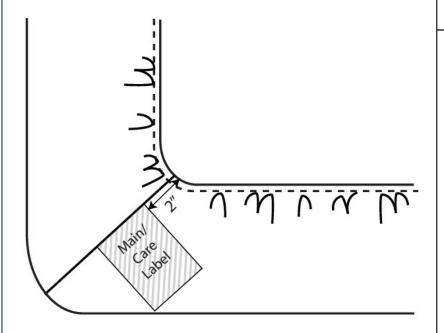

**Back View** 

601 - Bedding Sheets - Fitted Pocket Seam

Main/Care Label Back, inside, bottom left corner, inserted in pocket seam, 2" from elastic hem.

601 - Bedding Sheets - Flat Bottom Hem

Main/Care Label: Back, bottom, inserted in hem, 4" from right corner.