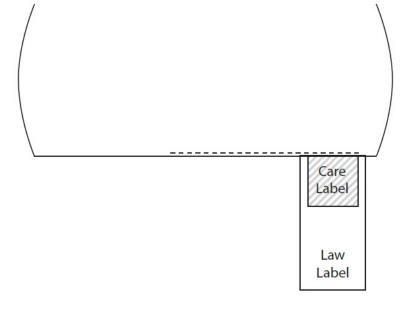

602 - Bedding Pillow Cover - Drawstring Neckroll

Main/Care Label: Inside, inserted in curved seam.

602 - Bedding Pillow Cover - Overlap Filled

Law Label:

Back, inside, bottom, outer overlap, inserted in hem or binding.

(Law label must be visible through packaging)

Main/Care Label: 1/4"-1" above Law label.