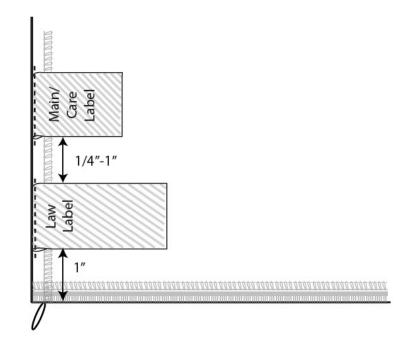

#### 603 - Bedding Mattress Pad

Main/Care Label:
Back, outside, bottom, inserted in platform seam,
6" from left corner.

Law Label: 1/4"-1" from Main/Care label toward center.

604 - Bedding
Dec Pillow/Neckroll