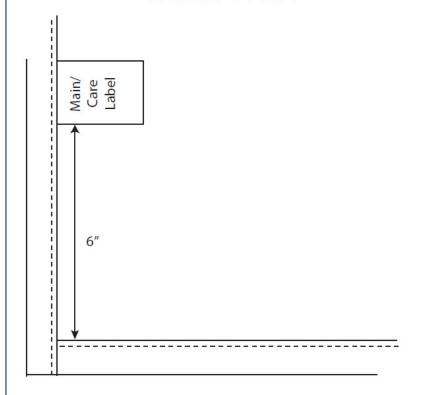

Please visit K-Link for information regarding:

Law Label

**Back View** 

601 - Bedding Sheets - Fitted Hem Casing

Main/Care Label:

Back, inside, bottom, inserted in hem, 6" from left corner pocket with elastic fully extended.