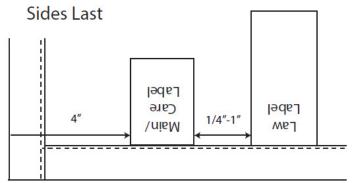

#### **Back View**

**Bottom Last** 

602 - Bedding Hem - Lapped Filled

Main/Care Label: Back, bottom, inserted in hem or binding, 4" from left side.

Law Label: 1/4"-1" from Main/Care label toward center.

602 - Bedding Hem - Mitered to Face Nonfilled