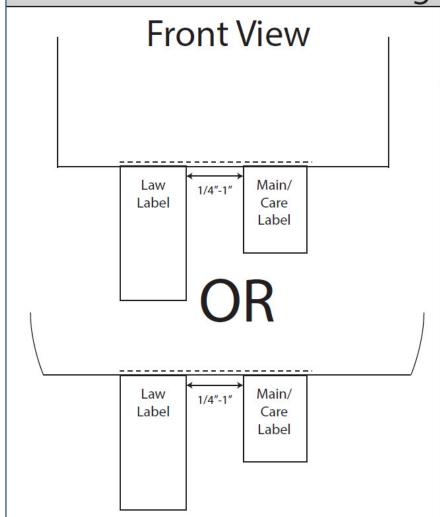

Main/Care Label: Front, bottom, inserted in seam, 4" from right corner.

Law Label: 1/4"-1" from Main/Care label toward center.

#### 602 - Bedding Comforter - Piping/Flange

Main/Care Label:

Front, bottom, inserted in seam behind piping or flange,

4" from right corner, excluding piping or flange.

Law Label:

1/4"-1" from Main/Care label toward center.