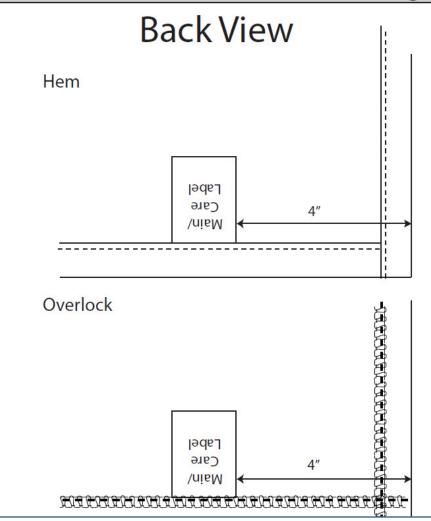

**Back View** 

601 - Bedding Sheets - Fitted Pocket Seam

Main/Care Label Back, inside, bottom left corner, inserted in pocket seam, 2" from elastic hem.

601 - Bedding Sheets - Flat Bottom Hem

Main/Care Label: Back, bottom, inserted in hem, 4" from right corner.