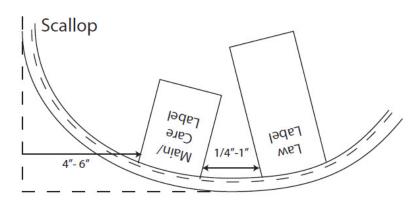

#### **Back View**

602 - Bedding

Hem - Round Corners/Scallop Filled

Main/Care Label:

Back, bottom, inserted in hem or binding, 4"- 6" from left side.

Law Label:

1/4"-1" from Main/Care label toward center.

**Outside View** 