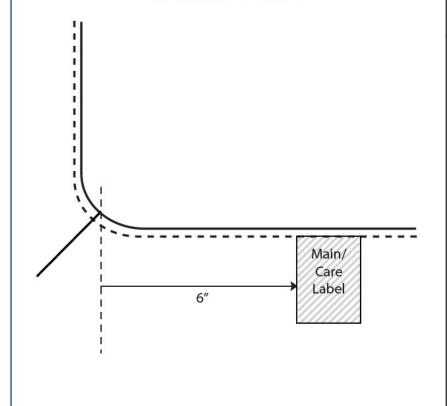

Please visit K-Link for information regarding:

Law Label

**Back View** 

601 - Bedding Sheets - Fitted Hem Casing

Main/Care Label:

Back, inside, bottom, inserted in hem, 6" from left corner pocket with elastic fully extended.