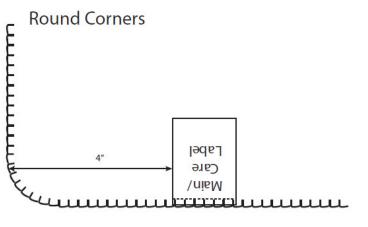

#### **Back View**

602 - Bedding

Hem - Round Corners/Scallop Filled

Main/Care Label:

Back, bottom, inserted in hem or binding, 4"- 6" from left side.

Law Label:

1/4"-1" from Main/Care label toward center.

**Outside View** 