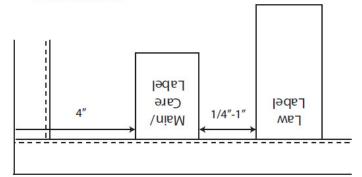

#### 602 - Bedding Bedskirt

Main/Care Label: Back, top edge of platform, inserted in hem, 6" from left joining seam.

Law Label: 1/4"-1" from Main/Care label toward center.

602 - Bedding Comforter - Knife Edge/2N TS

Main/Care Label: Front, bottom, inserted in seam, 4" from right corner.

Law Label: 1/4"-1" from Main/Care label toward center.