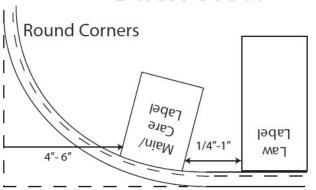

#### **Back View**

602 - Bedding

Hem - Round Corners/Scallop Filled

Main/Care Label:

Back, bottom, inserted in hem or binding, 4"- 6" from left side.

Law Label:

1/4"-1" from Main/Care label toward center.

**Outside View** 