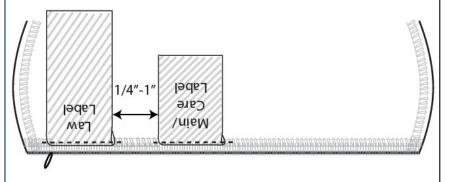

Please visit K-Link for information regarding:

Law Label

**Back View** 

601 - Bedding Sheets - Fitted Hem Casing

Main/Care Label:

Back, inside, bottom, inserted in hem, 6" from left corner pocket with elastic fully extended.