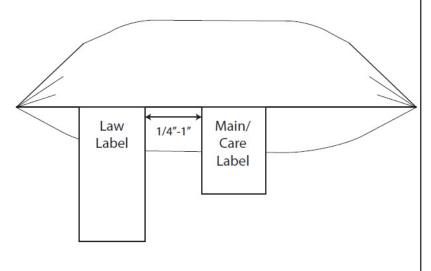

#### 602 - Bedding Bedskirt

Main/Care Label: Back, top edge of platform, inserted in hem, 6" from left joining seam.

Law Label: 1/4"-1" from Main/Care label toward center.

602 - Bedding Comforter - Knife Edge/2N TS

Main/Care Label: Front, bottom, inserted in seam, 4" from right corner.

Law Label: 1/4"-1" from Main/Care label toward center.