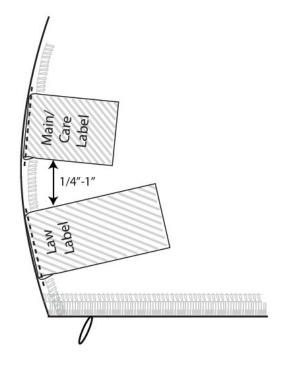

#### 602 - Bedding Bedskirt

Main/Care Label: Back, top edge of platform, inserted in hem, 6" from left joining seam.

Law Label: 1/4"-1" from Main/Care label toward center.

602 - Bedding Comforter - Knife Edge/2N TS