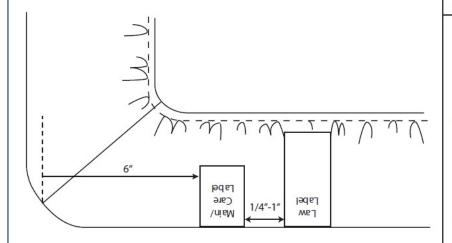

Please visit K-Link for information regarding:

Law Label

**Back View** 

601 - Bedding Sheets - Fitted Hem Casing

Main/Care Label:

Back, inside, bottom, inserted in hem, 6" from left corner pocket with elastic fully extended.