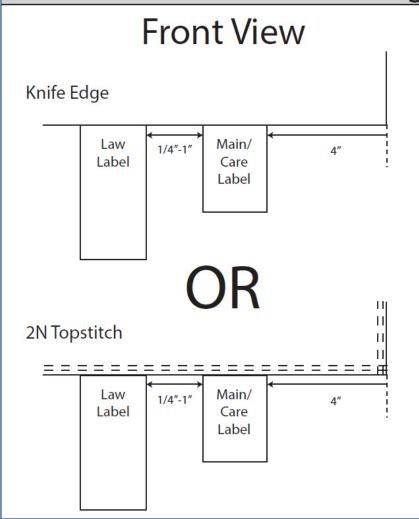

#### 602 - Bedding Bedskirt

Main/Care Label: Back, top edge of platform, inserted in hem, 6" from left joining seam.

Law Label: 1/4"-1" from Main/Care label toward center.

602 - Bedding Comforter - Knife Edge/2N TS

Main/Care Label: Front, bottom, inserted in seam, 4" from right corner.

Law Label: 1/4"-1" from Main/Care label toward center.