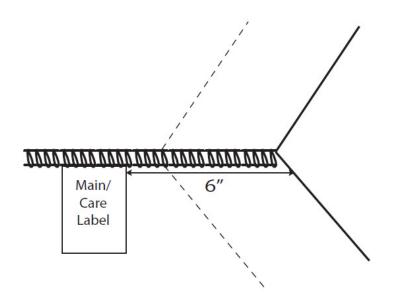

**Back View** 

601 - Bedding Sheets - Fitted Pocket Seam

Main/Care Label Back, inside, bottom left corner, inserted in pocket seam, 2" from elastic hem.

601 - Bedding Sheets - Flat Bottom Hem

Main/Care Label: Back, bottom, inserted in hem, 4" from right corner.