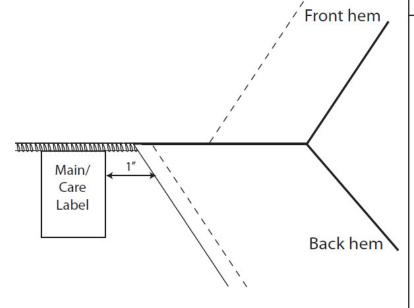

Main/Care Label: Inside, inserted in side seam, 6" from top edge.

Inside View

601 - Bedding Sheets - Pillowcase Envelope

Main/Care Label: Inside, inserted in side seam, approximately 1" below bottom hem of envelope enclosure.