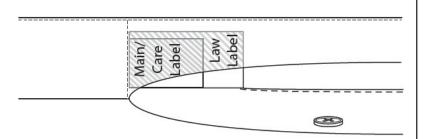

#### 602 - Bedding Comforter - Piping/Flange

Main/Care Label:

Front, bottom, inserted in seam behind piping or flange,

4" from right corner, excluding piping or flange.

Law Label:

1/4"-1" from Main/Care label toward center.