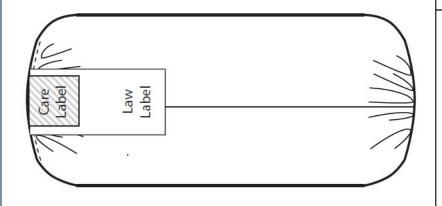

Please visit K-Link for information regarding:

Law Label

**Back View** 

601 - Bedding Sheets - Fitted Hem Casing

Main/Care Label:

Back, inside, bottom, inserted in hem, 6" from left corner pocket with elastic fully extended.