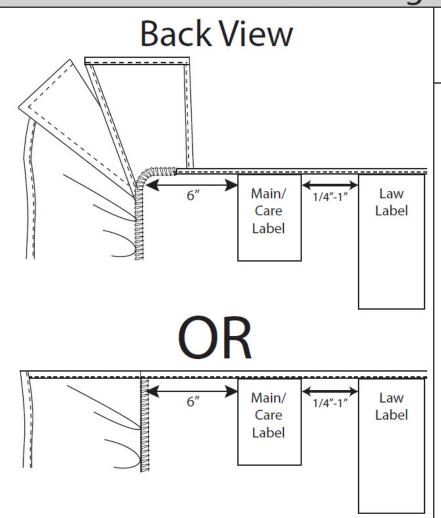

#### 602 - Bedding Bedskirt

Main/Care Label: Back, top edge of platform, inserted in hem, 6" from left joining seam.

Law Label: 1/4"-1" from Main/Care label toward center.

602 - Bedding Comforter - Knife Edge/2N TS