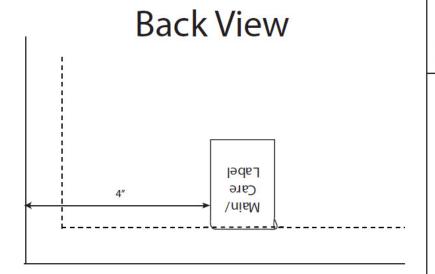

#### 602 - Bedding Bedskirt

Main/Care Label: Back, top edge of platform, inserted in hem, 6" from left joining seam.

Law Label: 1/4"-1" from Main/Care label toward center.

602 - Bedding Comforter - Knife Edge/2N TS