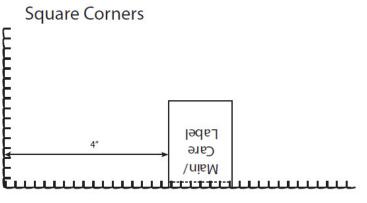

#### 603 - Bedding Mattress Pad

Main/Care Label:
Back, outside, bottom, inserted in platform seam,
6" from left corner.

Law Label: 1/4"-1" from Main/Care label toward center.

604 - Bedding
Dec Pillow/Neckroll