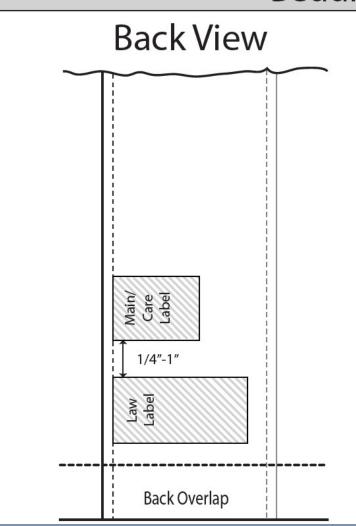

#### 602 - Bedding Bedskirt

Main/Care Label: Back, top edge of platform, inserted in hem, 6" from left joining seam.

Law Label: 1/4"-1" from Main/Care label toward center.

602 - Bedding Comforter - Knife Edge/2N TS

Main/Care Label: Front, bottom, inserted in seam, 4" from right corner.

Law Label: 1/4"-1" from Main/Care label toward center.