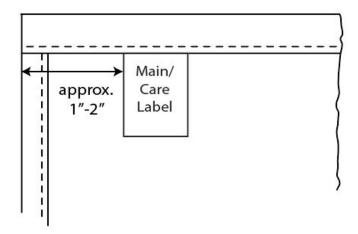

### 802 - Kitchen Towels and Dishcloths

Main/Care Label: Back, inserted in top hem, approx. 1"-2" from side hem.

Tracking Label: Stacked behind Main/Care Label or info printed on back of Main/Care Label.

\*All labels in a set or collection must be on the same end.