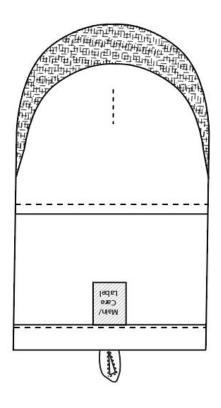

#### 803 - Kitchen Oven Mitt

Main/Care Label: Inside, palm side, inserted in binding, centered.

Tracking Label: Stacked behind Main/Care Label or info printed on back of Main/Care Label.