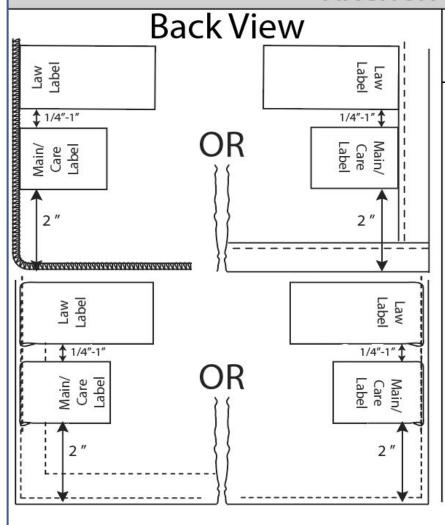

#### 801 - Kitchen Tablelinen - Rectangle/Square

Main/Care Label:

Back, side, inserted in binding, hem, overlock stitching or topstitched, 2" from bottom.

If applicable, align stitching directly over stitch line.

Tracking Label:

Stacked behind Main/Care Label or info printed on back of Main/Care Label

Law Label (if applicable): 1/4"-1" from Main/Care label or stacked.

(Law label must be visible through packaging)

\*All tablelinens in a set or collection must have the same label placement.