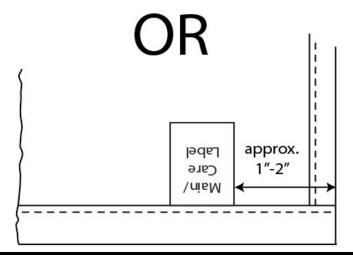

#### 802 - Kitchen Towels - Tie Top

Main/Care Label: Back, inserted in bottom hem, approx. 1"-2" from side hem.

Tracking Label: Stacked behind Main/Care Label or info printed on back of Main/Care Label.

\*All labels in a set or collection must be on the same end.