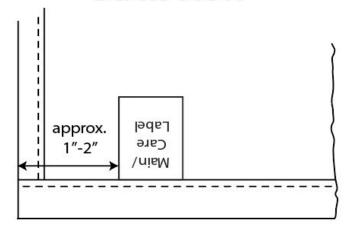

#### 802 - Kitchen Towels - Tie Top

Main/Care Label: Back, inserted in bottom hem, approx. 1"-2" from side hem.

Tracking Label: Stacked behind Main/Care Label or info printed on back of Main/Care Label.

\*All labels in a set or collection must be on the same end.