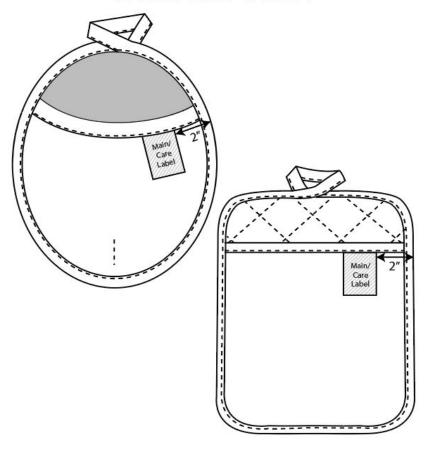

#### 803 - Kitchen Pot Holder

Main/Care Label: Inside, back, inserted in binding, 2" from right side of binding edge.

Tracking Label: Stacked behind Main/Care Label or info printed on back of Main/Care Label.