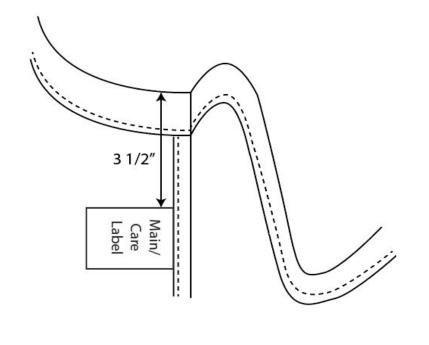

#### 803 - Kitchen Apron

Main/Care Label:

Back, side, inserted in hem or binding, 3 1/2" down from armhole edge.

Tracking Label:

Stacked behind Main/Care Label or info printed on back of Main/Care Label.