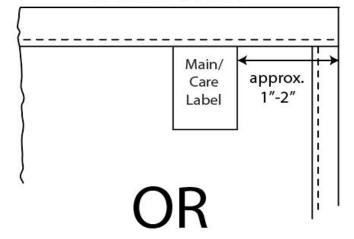

### 802 - Kitchen Towels and Dishcloths

Main/Care Label: Back, inserted in top hem, approx. 1"-2" from side hem.

Tracking Label: Stacked behind Main/Care Label or info printed on back of Main/Care Label.

\*All labels in a set or collection must be on the same end.