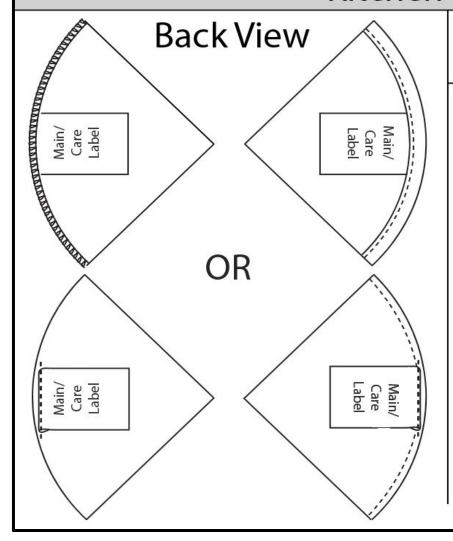

### 801 - Kitchen Tablelinen - Oval/Circle

Main/Care Label:

Back, inserted in binding, hem, overlock stitching or topstitched. If applicable, align stitching directly over stitch line.

Tracking Label:

Stacked behind Main/Care Label or info printed on back of Main/Care Label

Law Label (if applicable): 1/4"-1" from Main/Care label or stacked.

(Law label must be visible through packaging)