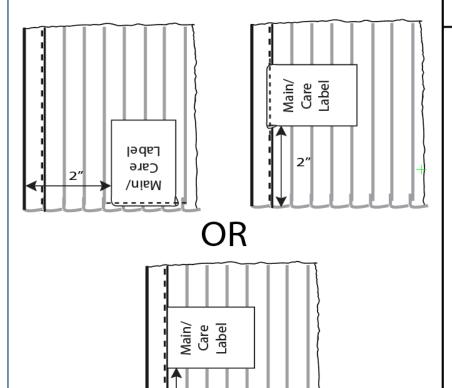

#### 901 - Rugs Round/Oval

Main/Care Label: Back, bottom, insert into binding OR topstitch to binding, SPI 4-6.

Flammability statement must be printed on the back of the Main/Care label OR a secondary label must be included.