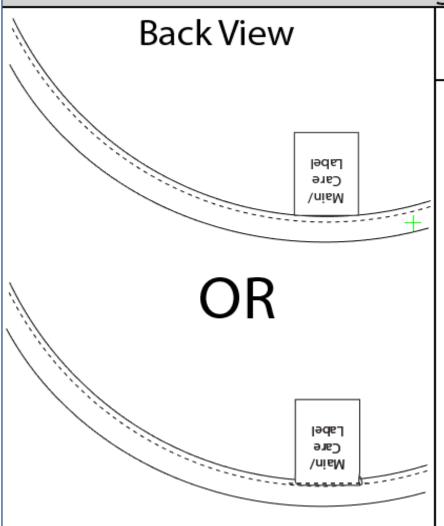

#### **Back View**

901 - Rugs

Woven

Main/Care Label:

Back, topstitch 2" from edge, SPI 4-6 or insert in hem.

Flammability statement must be printed on the back of the Main/Care label OR a secondary label must be included.