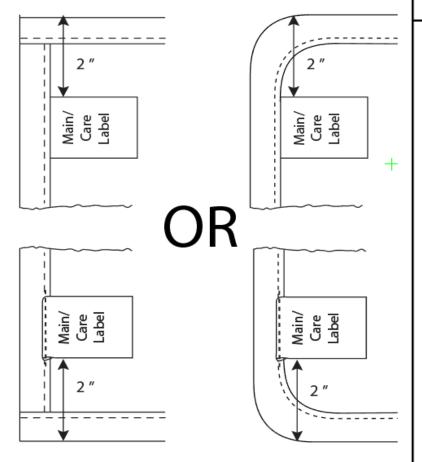

#### **Back View**

901 - Rugs

Main/Care Label: Back, short end, insert into binding OR topstitch to binding, SPI 4-6, 2" from long side.

Flammability statement must be printed on the back of the Main/Care label OR a secondary label must be included.