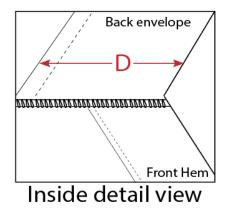

06D. Back Envelope Measure straight from top edge to bottom of envelope hem.

602-02

Comforter/Blanket/Quilt/ Coverlet/Bedspread/Throw

02A: Length

Measure straight from seam or edge to seam or edge at center, excluding any extension in measurement.