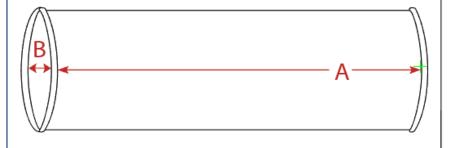

### 604-06 Dec Pillow Neckroll

06A: Length
Measure straight from seam to seam
at center, excluding piping in
measurement.

06B: Diameter Measure straight from seam to seam through center, excluding piping in measurement.