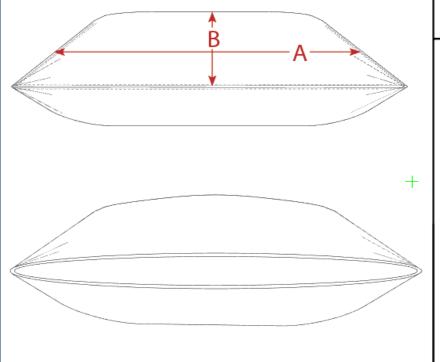

### 604-02 Pillow

02A: Length Measure straight from seam to seam at center, excluding piping in measurement.

02B: Width Measure straight from seam to seam at center, excluding piping in measurement.

### 604-04 Dec Pillow/Pillow Form

04A: Length

Measure straight from seam or edge to seam or edge at center, excluding any extension in measurement.

04B: Width

Measure straight from seam or edge to seam or edge at center, excluding any extension in measurement.