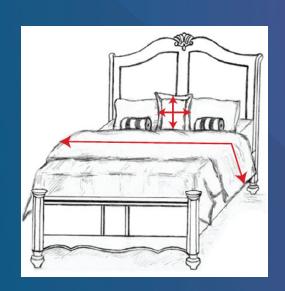

06D. Back Envelope Measure straight from top edge to bottom of envelope hem.

602-02

Comforter/Blanket/Quilt/ Coverlet/Bedspread/Throw

02A: Length

Measure straight from seam or edge to seam or edge at center, excluding any extension in measurement.

02B: Width

Measure straight from seam or edge to seam or edge at center, excluding any extension in measurement.

602-04 Comforter Cover (Duvet)

04A: Length
Measure straight from edge to opening
hem at center