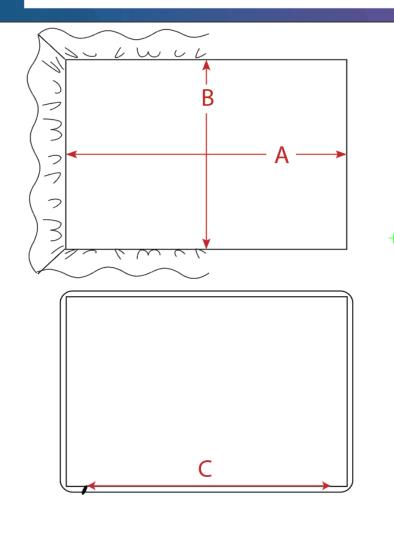

### 602-10 Bedskirt

10A: Platform Length Measure straight from top hem to seam at center.

10B: Platform Width Measure straight from seam to seam at center.

10C: Skirt Drop Measure straight from joining seam to bottom drop hem.

10D: Corner Wrap Measure straight from corner to hem or fold.

603-02