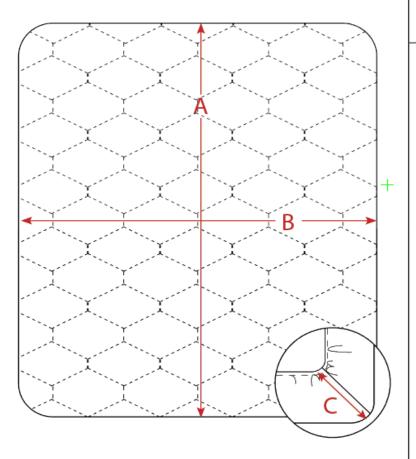

### Mattress Pad

02A: Platform Length Measure straight from seam to seam at center.

02B: Platform Width Measure straight from seam to seam at center.

02C. Pocket Depth Measure from corner to edge along pocket seam.