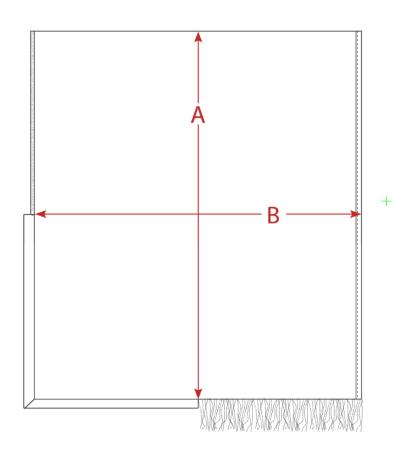

### 601-06 Sheet - Pillowcase

06A: Length Measure straight from edge to edge at center.

06B: Width Measure straight from edge to edge at center.

06C: Cuff Width Measure straight from top edge to top hem stitch line.