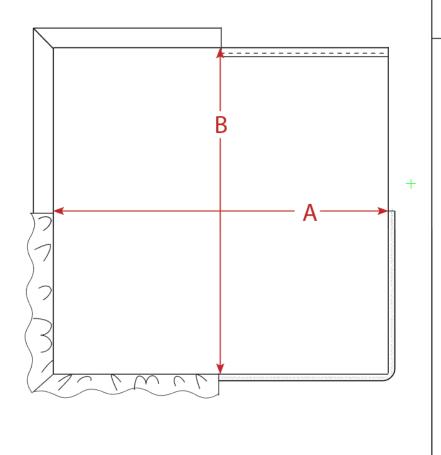

04E: Back Hem Opening Width Measure straight from edge to edge.

602-06

Pillow Cover - Knife Edge/Flange/Piping

06A: Pocket Length

Measure straight from seam to seam at center.

06B: Pocket Width

Measure straight from seam to seam

at center.

06C: Zipper Opening

Measure from end to end of opening

602-08 Pillow Cover - Bound/TS Flange

08A: Pocket Length Measure straight from stitch line to stitch line at center, (\*\* excluding binding in measurement if applicable).