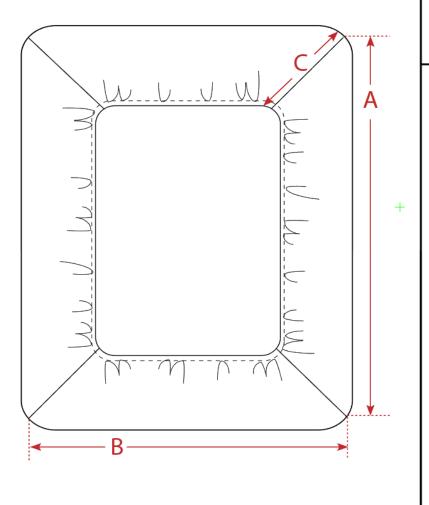

601-02 Sheet - Fitted

02A: Length Measure straight from corner to corner along edge.

02B: Width Measure straight from corner to corner along edge.

02C: Pocket Depth Measure from corner to edge along pocket seam.

### Mattress Pad

02A: Platform Length Measure straight from seam to seam at center.

02B: Platform Width Measure straight from seam to seam at center.

02C. Pocket Depth Measure from corner to edge along pocket seam.