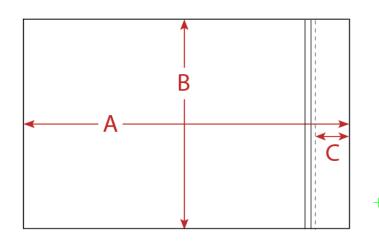

601-04 Sheet - Flat

04A: Length Measure straight from edge to edge at center.

04B: Width Measure straight from edge to edge at center.

04C: Cuff Width Measure straight from top edge to top hem stitch line.