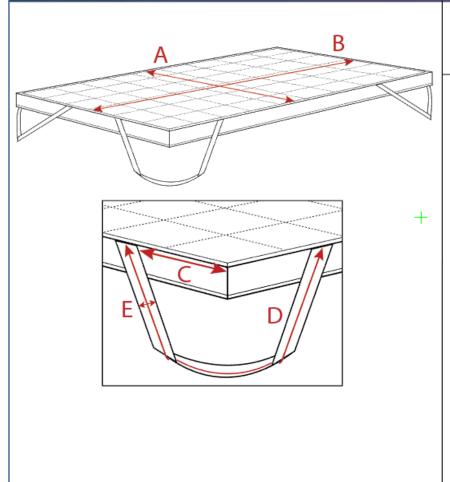

### Mattress Topper

04A: Platform Length Measure straight from edge/seam to edge/seam at center.

04B: Platform Width Measure straight from edge/seam to edge/seam at center.

04C: Band Placement Measure straight from corner to first edge of band.

04D: Band Length Measure from edge/seam to edge/seam, following the curve.

04E: Band Width Measure straight across from edge to edge.