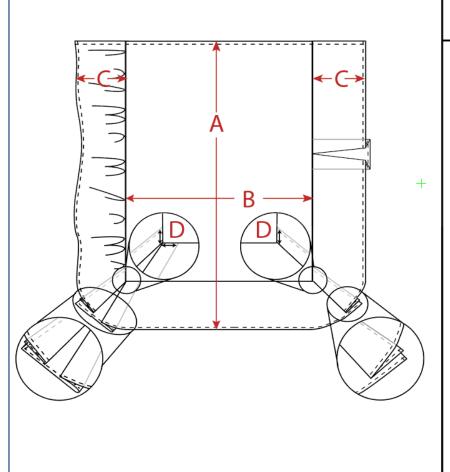

### 602-10 Bedskirt

10A: Platform Length Measure straight from top hem to seam at center.

10B: Platform Width Measure straight from seam to seam at center.

10C: Skirt Drop Measure straight from joining seam to bottom drop hem.

10D: Corner Wrap Measure straight from corner to hem or fold.

603-02