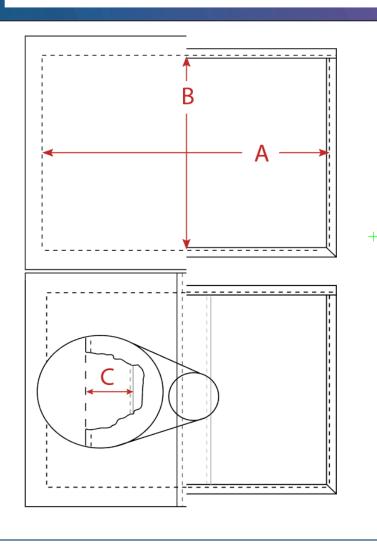

601-02 Sheet - Fitted

02A: Length Measure straight from corner to corner along edge.

02B: Width Measure straight from corner to corner along edge.

02C: Pocket Depth Measure from corner to edge along pocket seam.

601-04 Sheet - Flat

04A: Length Measure straight from edge to edge at center.

04B: Width Measure straight from edge to edge at center.

04C: Cuff Width Measure straight from top edge to top hem stitch line.

### 601-06 Sheet - Pillowcase

06A: Length Measure straight from edge to edge at center.

06B: Width Measure straight from edge to edge at center.

06C: Cuff Width Measure straight from top edge to top hem stitch line.

06D. Back Envelope Measure straight from top edge to bottom of envelope hem.

602-02

Comforter/Blanket/Quilt/ Coverlet/Bedspread/Throw

02A: Length

Measure straight from seam or edge to seam or edge at center, excluding any extension in measurement.