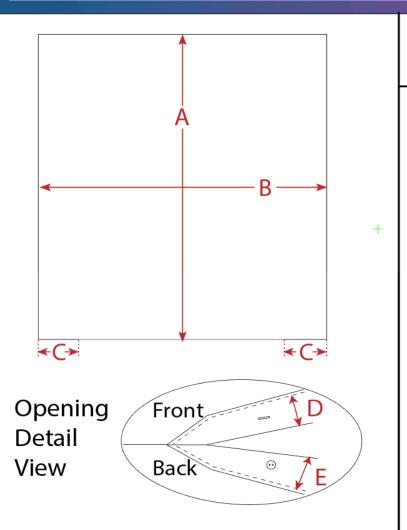

02B: Width

Measure straight from seam or edge to seam or edge at center, excluding any extension in measurement.

602-04 Comforter Cover (Duvet)

04A: Length
Measure straight from edge to opening
hem at center

04B: Width Measure straight from edge to edge at center.

04C: Opening Placement Measure straight from beginning of opening to nearest corner.

04D: Front Hem Opening Width Measure straight from edge to edge.

04E: Back Hem Opening Width Measure straight from edge to edge.

602-06

Pillow Cover - Knife Edge/Flange/Piping

06A: Pocket Length

Measure straight from seam to seam at center.

06B: Pocket Width

Measure straight from seam to seam