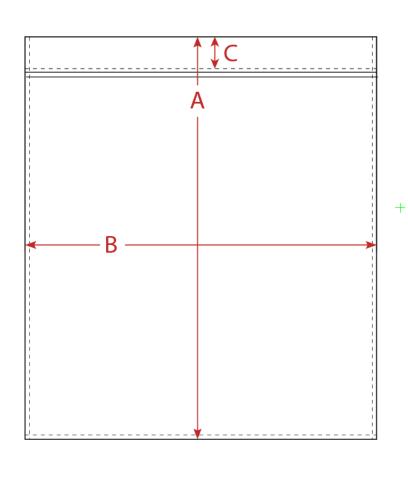

### 601-06 Sheet - Pillowcase

06A: Length Measure straight from edge to edge at center.

06B: Width Measure straight from edge to edge at center.

06C: Cuff Width Measure straight from top edge to top hem stitch line.

06D. Back Envelope Measure straight from top edge to bottom of envelope hem.

602-02

Comforter/Blanket/Quilt/ Coverlet/Bedspread/Throw

02A: Length

Measure straight from seam or edge to seam or edge at center, excluding any extension in measurement.