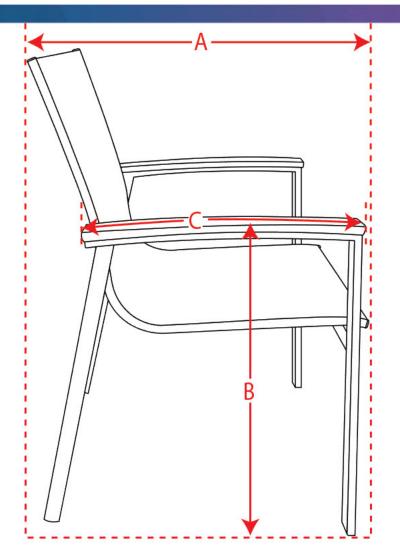

406-08 Chair - Depth

406-08A: Total Depth Measure from front edge of chair to back edge of chair.

406-08B: Total Arm Height Measure from floor to the highest point on arm.

406-08C: Arm Depth Measure from back edge of arm to front edge of arm. (If curved, measure with curve)