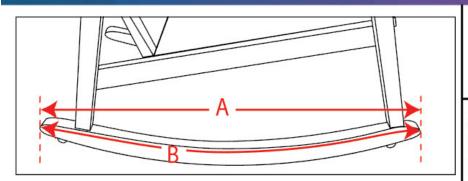

## 406-12 Chair - Rocker

406-12A: Runner Length Straight Measure straight from back edge to front edge of runner.

406-12B: Runner Length w/ Curve Measure from back edge to front edge of runner along top, with curve.