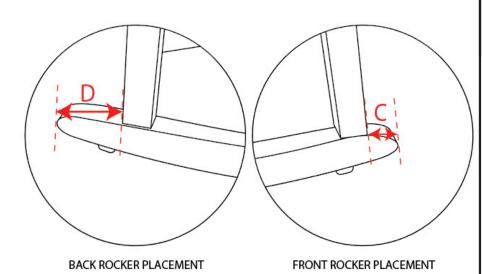

406-12C: Runner Placement Front Measure from front edge of leg to front edge of runner.

406-12D: Runner Placement Back Measure from back edge of leg to back edge of runner.