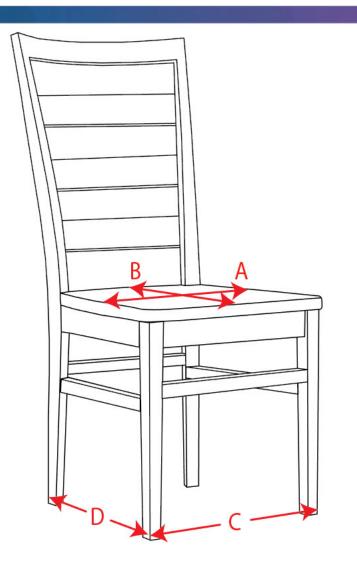

#### Chair - Seat and Leg Span

406-04A: Seat Width

Measure from edge to edge in center of seat. If seat is not uniform in shape, measure at front and back width.

406-04B: Seat Depth

Measure from back edge of seat to front edge of seat at center.

406-04C: Front/Back Leg Span Measure straight from outer edge to outer edge at bottom of legs at front and back.

406-04D: Side Leg Span Measure straight from outer edge to outer edge at bottom of legs at sides.