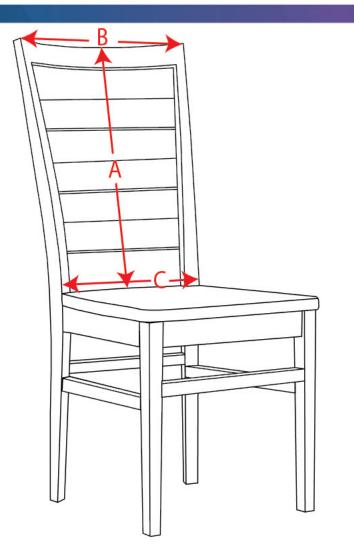

## 406-06 Chair - Back

406-06A: Back Height Measure from seat to top edge of back.

406-06B: Back Width at Top Measure straight from outer edge to outer edge at top of back.

406-06C: Back Width at Bottom Measure straight from outer edge to outer edge at bottom of back.