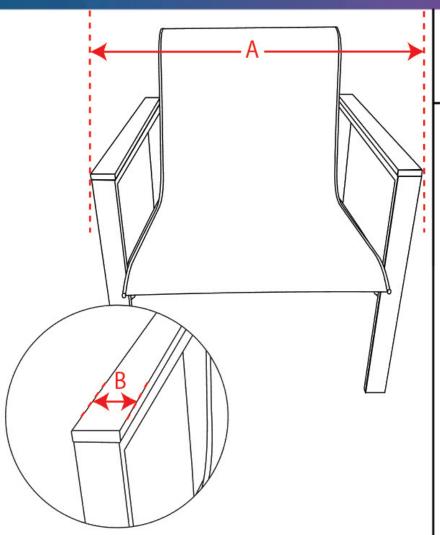

406-10 Chair - Arms

406-10A: Arm Span Measure from outer edge of arm to outer edge of arm across chair at the widest point.

406-10B: Arm Width Measure from outer edge of arm to outer edge of arm at the widest point.

406-08 Chair - Depth

406-08A: Total Depth Measure from front edge of chair to back edge of chair.

406-08B: Total Arm Height Measure from floor to the highest point on arm.

406-08C: Arm Depth Measure from back edge of arm to front edge of arm. (If curved, measure with curve)