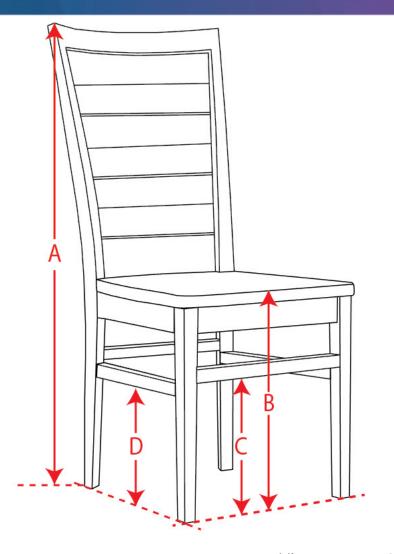

# CHAIR HOW TO MEASURE MANUAL

1/23/2020

KOHĽS

406-02 Chair - Heights

406-02A: Total Height Measure from the floor to the highest point of the chair.

406-02B: Seat Height
Measure from the floor to the top of seat at
center front. (If chair comes with a cushion,
use a flat edge to measure seat height with
cushion)

406-02C: Front/Back Support Bar Height Measure from floor to the bottom of support bar at center front/center back.

406-02D: Side Support Bar Height Measure from floor to the bottom of support bar at center sides.