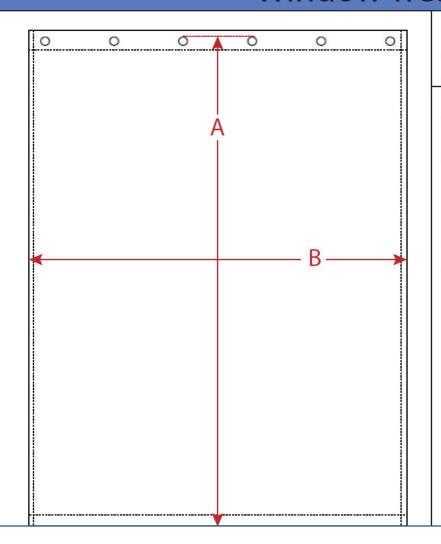

## Home Textiles - How To Measure Window Treatments

905

Panel/Valance - Grommets

A - Length

Measure straight from top of grommet to bottom edge at center.

B - Width

Measure straight from edge to edge at center.