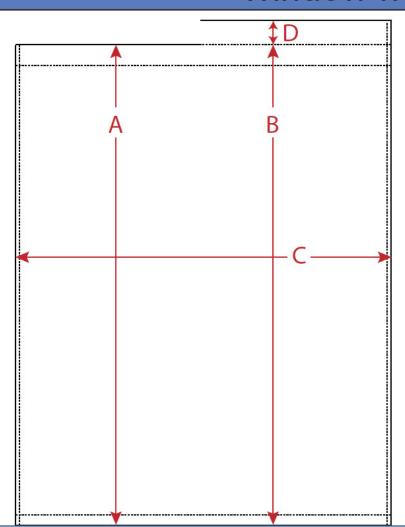

### Panel/Valance - Rod Pocket

A - Length w/ Rod Pocket Only Measure straight from top edge to bottom edge at center.

B - Length w/ Rod Pocket and Header Measure straight from rod pocket stitch line to bottom edge at center.

C - Width Measure straight from edge to edge at center.

D - Header Height Measure straight from top edge to rod pocket stitch line.