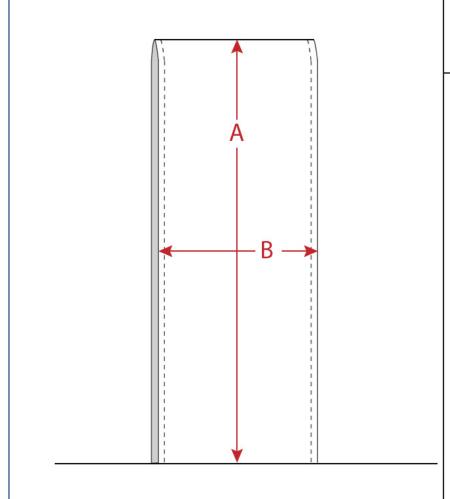

## Home Textiles - How To Measure Window Treatments

905

Panel/Valance - Grommets

A - Length

Measure straight from top of grommet to bottom edge at center.

B - Width

Measure straight from edge to edge at center.