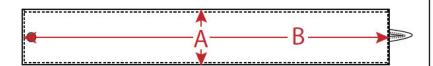

## Home Textiles - How To Measure Window Treatments

905

Panel/Valance - Tab

A - Tab Length

Measure straight from top of tab
to bottom of tab at center.

B - Tab Width Measure straight from edge to edge at center.