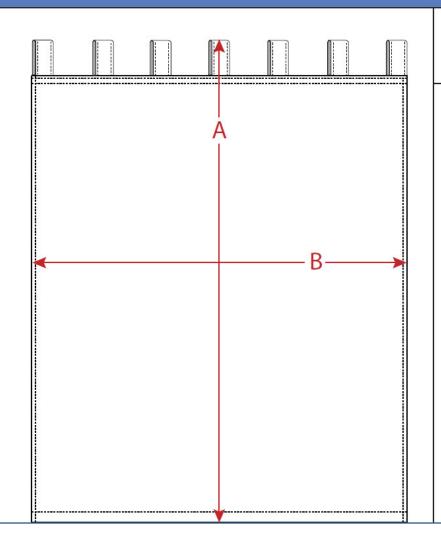

### **Window Treatments**

905

Panel/Valance - Tab Top

A - Length

Measure straight from edge to edge at center, including tab in measurement.

B - Width

Measure straight from edge to edge at center.

Refer to next page for "How to Measure" Tab.