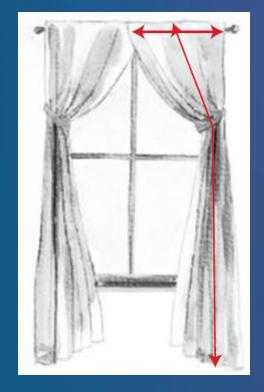

### Tieback

#### A - Length

Measure straight from edge to edge at center, excluding loop.

#### B - Width

Measure straight from edge to edge at center.