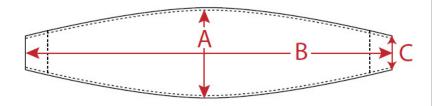

#### A - Length

Measure straight from edge to edge at center, excluding loop.

#### B - Width

Measure straight from edge to edge at center.

#### C - Width at Side

Measure straight from edge to edge at side.

(only applicable if design varies in width)

Reference Home Textiles How to Measure

- Trim manual for loop measurement.