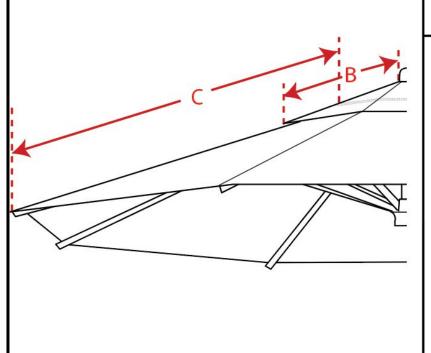

#### 401-04 Umbrella

04A: Total Height Measure from the bottom of the pole to the top of the finial.

04D: Canopy Clearance\*
Measure from edge of canopy to bottom of pole.

\*This measurement must be taller than standard table height to ensure umbrella can close when used with a table.

#### 401-04 Umbrella

04B: Vent Length Measure from edge of finial to bottom hem of vent at rib.

04C: Canopy Length Measure from overlock edge of canopy (underneath vent) to bottom hem at rib/seam.