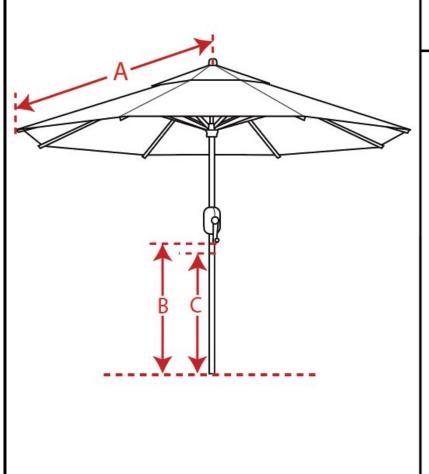

#### 401-04 Umbrella

04A: Total Height Measure from the bottom of the pole to the top of the finial.

04D: Canopy Clearance\*
Measure from edge of canopy to bottom of pole.

\*This measurement must be taller than standard table height to ensure umbrella can close when used with a table.

#### 401-04 Umbrella

04B: Vent Length Measure from edge of finial to bottom hem of vent at rib.

04C: Canopy Length Measure from overlock edge of canopy (underneath vent) to bottom hem at rib/seam.