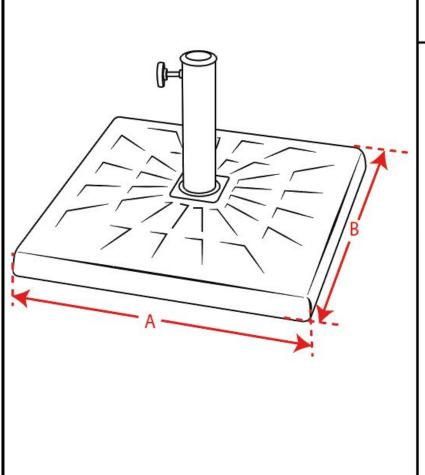

#### 408-04 Umbrella Base

04A: Base Width Measure on bottom, across the base at the widest point.

04B: Base Depth Measure on bottom, across the base at the deepest point.