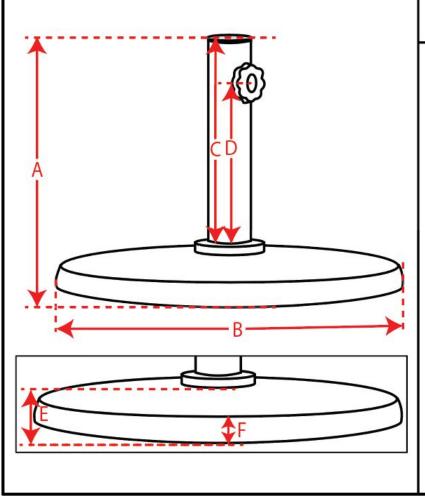

#### 408-02 Umbrella Base

02A:Total Height

Measure from floor to top edge of support tube.

02B: Total Diameter

Measure on bottom, across the base at the widest point.

02C: Support Tube Height

Measure from bottom edge of tube to top of tube.

02D: Knob Position

Measure from top of cuff to attachment for knob(s). If unit has mutiple knobs, position of each must be measured.

02E: Base Height w/ Curve

Measure from floor to top of base at highest point.

02F: Edge Height

Measure from bottom of edge to top of edge.