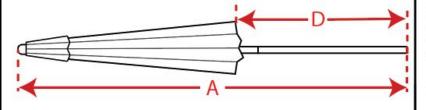

#### 401-02 Umbrella

02A: Radius

Measure from end of rib to center of hub. (Remove finial for accurate measurement)

02B: Crank Handle Clearance\*
Measure from bottom of crank handle
(in down position) to floor.