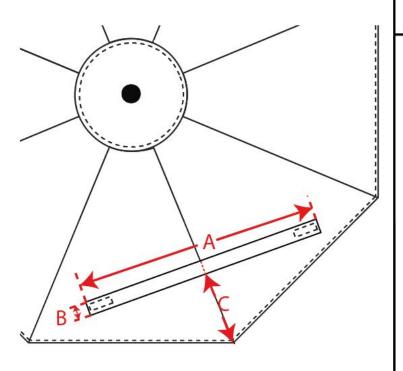

# 401-06 Umbrella Strap

06A: Strap Length Measure from edge to edge.

06B: Strap Width Measure from edge to edge.

06C: Strap Placement Measure at seam from hem/binding up to bottom edge of strap.