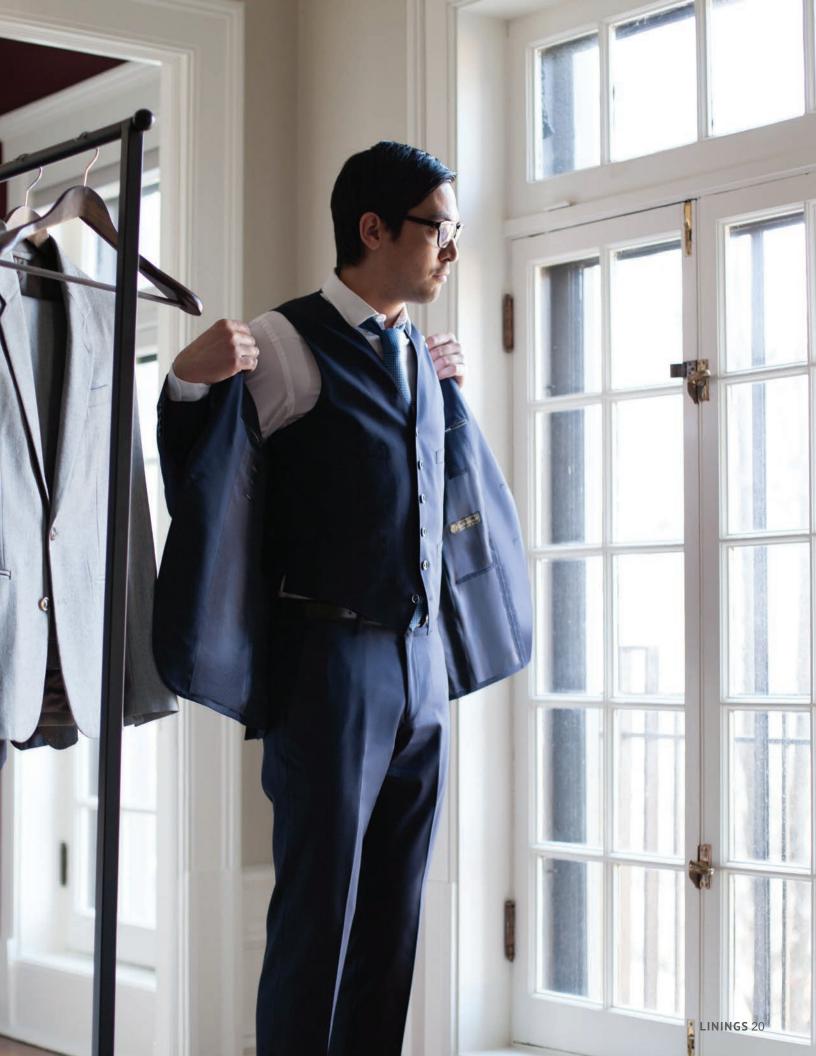

Take your garment design to the next level by selecting a lining quality from QST's diverse and innovative collection.

 $\langle\langle$ 

 $\rangle\rangle$ 

We carry top of the line blends including bembergs, viscoses and acetates as well as prints and stretch qualities. These fashion-forward, luxurious linings are ready to compliment your finestjackets.

### 🖄 Q-STYLE

Q-Style is our stylish fashion lining collection which provides the industry with the most fashionable custom printing options in the season's most anticipated color palettes and textures.