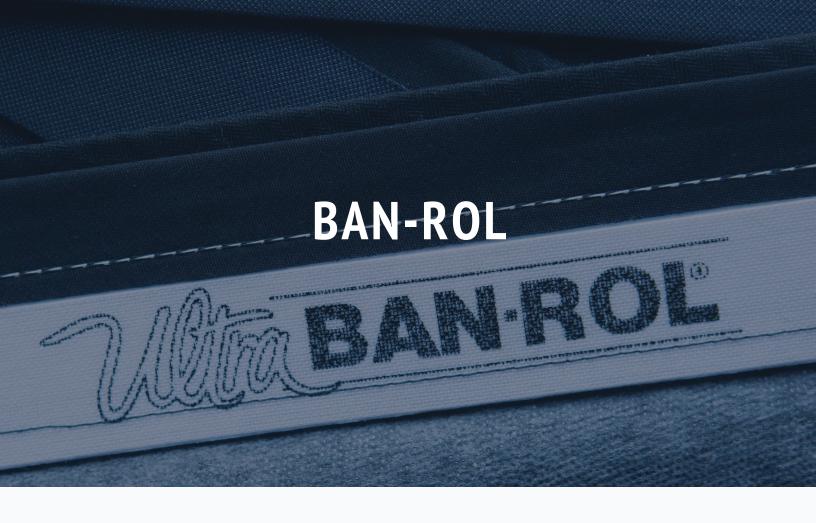

QST's world leading "Non-Roll" waistband insert, with ultrasonically sealed edges, famous for eliminating unsightly waistband roll-over in pants, slacks and skirts.

### 🖉 ULTRA BAN-ROL 300

<<

 $\rangle\rangle$ 

Our heavy duty Ultra Ban Rol was built for the Work Wear industry. Its firm, strong hand is sturdy and can withstand all of the challenging elements of the working environment.

#### SOFT-FINISH BAN-ROL 300

The perfect addition to yourmenswear pant. Its unique properties add much needed waistband support giving the wearer added comfort guaranteed for the lifetime of the garment.

#### **SOFT-FINISH BAN-ROL 520**

Providing the ultimate comfort in waistband stability. Its soft hand pairs well with lighter weight shell fabric. We recommend this product for the Women's Wear industry.