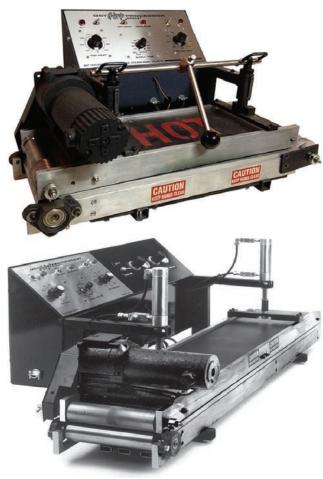

### **Q-LOOP PROCESSOR**

Specifically designed to completely melt Q-Loop resin tape into the belt loop allowing it to penetrate the fibers , preventing fraying during the finishing and washing process.

The unique beltless operation and no cost processors are available for customers who purchase an agreed upon amount of Q-Loop each month.