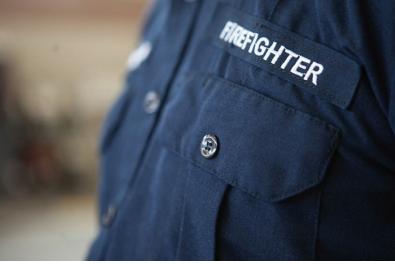

### Ø QST RUGGED

 $\langle \langle$ 

For the roughest and toughest of our customers –our QST Rugged pocketing is an assortment of the strongest pocketing available in the market. You won't be able to tear through no matter how hard you try.

 $\rangle\rangle$ 

QST Shield is our newest addition to the Workwear Collection. Designed with the safety of the worker in mind, QST Shield contains fire retardant technology and provides the strength to protect against flash flames.