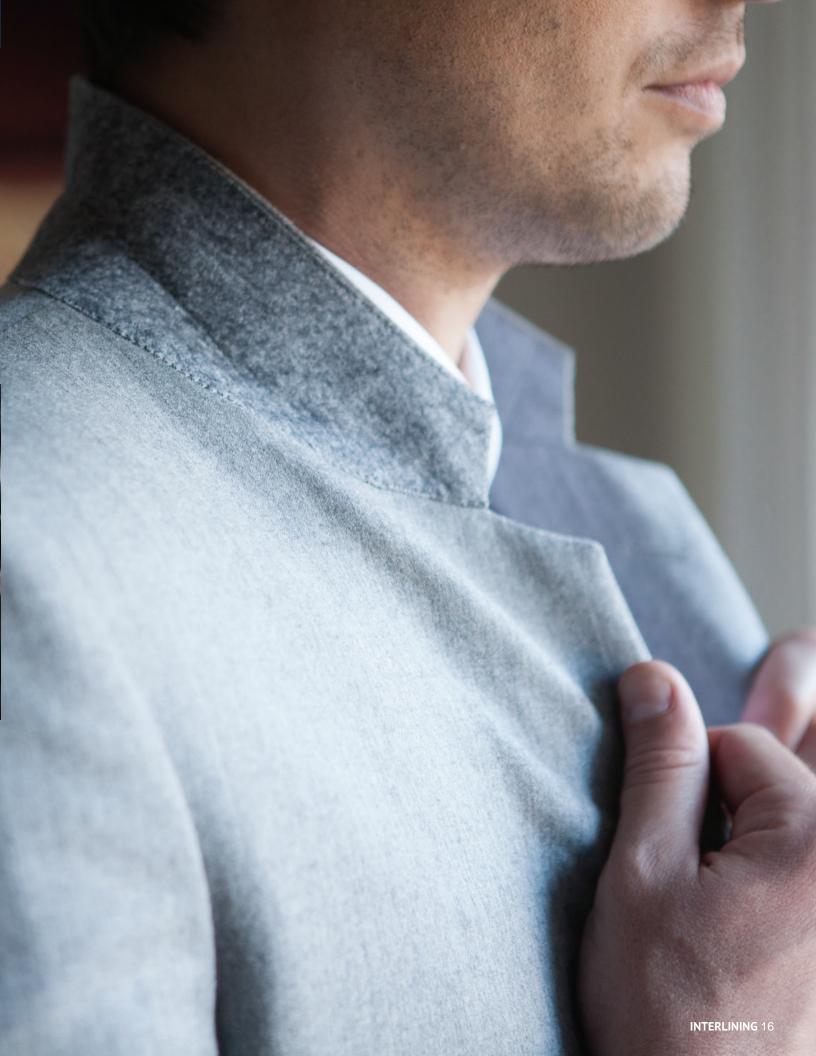

## INTERLINING

### REINFORCEMENT

STRENGTH

QST ultrafuse is a high performance interlining collection developed to exceed the diverse demands and applications of today's apparel market.

Ultrafuse EZ is designed for sensitive fabrics with the ability to be applied as an anti-fraying agent for destructed denim. It can be fused by a hand / steam iron with ease.