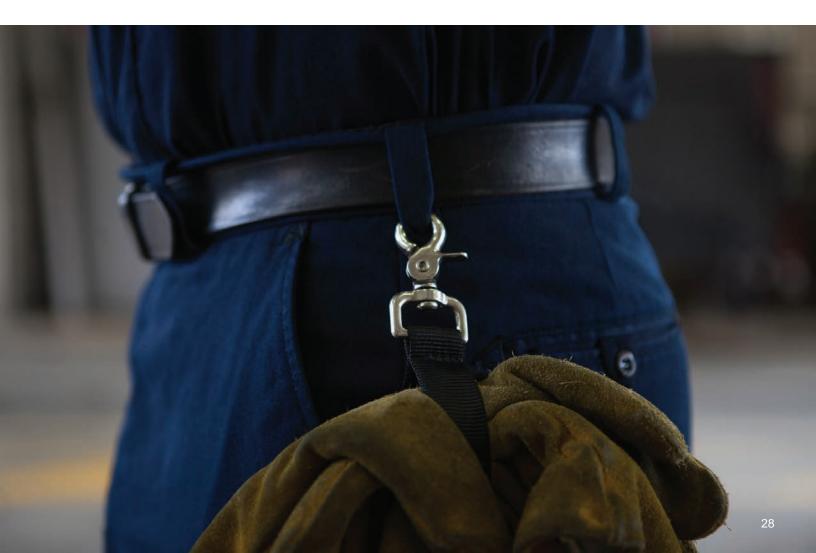

QST's world leading "Non-Roll" waistband insert, with ultrasonically sealed edges, famous for eliminating unsightly waistband roll-over in pants, slacks and skirts.

### 🖉 ULTRA BAN-ROL 300

<<

 $\rangle\rangle$ 

Our heavy duty Ultra Ban Rol was built for the Work Wear industry. Its firm, strong hand is sturdy and can withstand all of the challenging elements of the working environment.