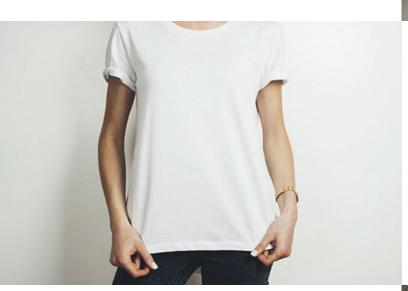

QST's world leading "Non-Roll" waistband insert, with ultrasonically sealed edges, famous for eliminating unsightly waistband roll-over in pants, slacks and skirts.

### 🖉 ULTRA BAN-ROL 300

<<

 $\rangle\rangle$ 

Our heavy duty Ultra Ban Rol was built for the Work Wear industry. Its firm, strong hand is sturdy and can withstand all of the challenging elements of the working environment.

#### SOFT-FINISH BAN-ROL 300

The perfect addition to yourmenswear pant. Its unique properties add much needed waistband support giving the wearer added comfort guaranteed for the lifetime of the garment.

#### **SOFT-FINISH BAN-ROL 520**

Providing the ultimate comfort in waistband stability. Its soft hand pairs well with lighter weight shell fabric. We recommend this product for the Women's Wear industry.