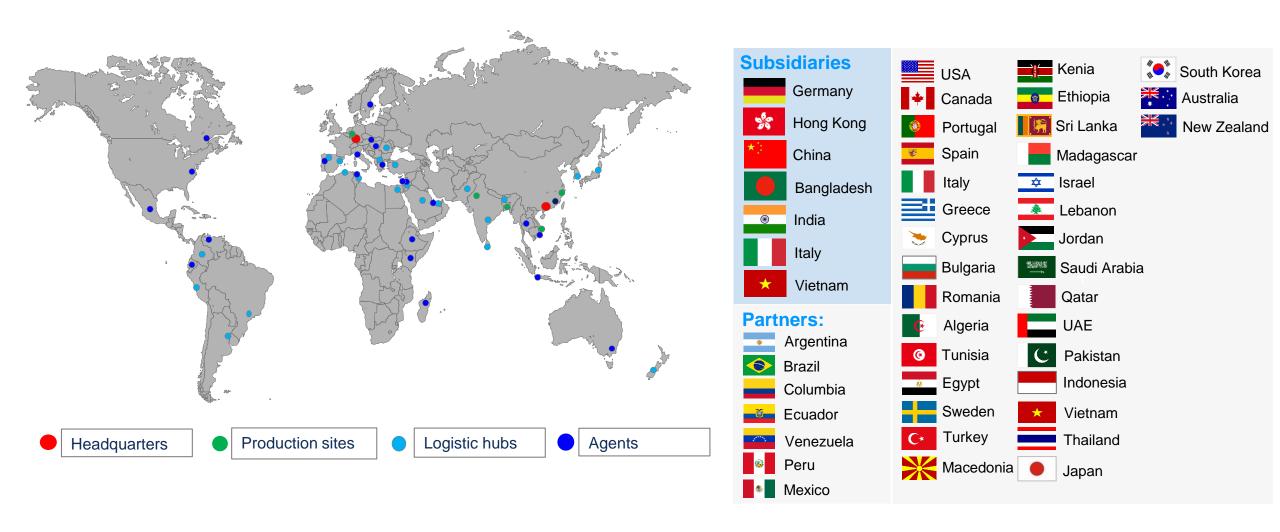

Production in Germany, China, Bangladesh, India, Vietnam

Present in 78 countries
Interlining for more than 500 million shirts/year

### Offices:

Germany: Wendler Einlagen GmbH & Co KG. (HQ)

Hong Kong: Wendler Interlining H.K. Ltd.

China: Wendler China Ltd.

Bangladesh: FEM Wendler Interlining Ltd. India: Wendler Interlining Pvt. Ltd.

Italy: Wendler Italia S.r.l.

Vietnam: Wendler Interlining Vietnam Company Ltd.

www.wendlerinside.com www.wendlerinside.it

# Global presence – worldwide network

### ...in all major shirt production countries

# **Global presence – production sites**