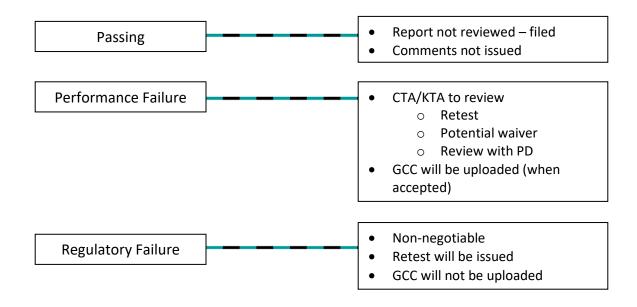

### Frequency

Adults: 12 Months or 150,000 Units Kids: 6 Months or 100,000 Units

- Agent/Vendor will send a Test Request Form (TRF) <u>filled out completely</u> along with sample submission. Please also include partially completed GCC form.
- Reports are uploaded to onePLM (https://oneplm.kohls.com/TradeEngines/).
- Kohl's Testing Analyst (KTA) will request tested specimens as necessary for further review.
- If any product fails to meet Kohl's requirements, where a retest is required, the Agent/Vendor needs to resubmit corrective product to approved 3<sup>rd</sup> party lab.
- onePLM job aids can be found on K-Link > Resources > Private & Exclusive Brands > Performance Testing > onePLM.

# **Receiving Test Reports**

• Effective January 20, 2020, labs will upload ALL test report results to onePLM.

## **Reviewing Test Reports**

When KTA requests specimen to be sent for review, please send to the following address:

#### Menomonee Falls Office

Kohl's Department Stores Attn: Product Integrity

N56 W17000 Ridgewood Drive – South Dock

Menomonee Falls, WI 53051 Phone: 262-703-7000

<u>Product that fails testing due to regulatory/product safety requirements must be immediately corrected by the vendor and resubmitted to approved 3<sup>rd</sup> party labs.</u>

<u>Products unable to meet Federal or State regulatory/product safety requirements cannot be shipped</u> to Kohl's Department Stores.

For all Softlines Test Report queries please email to Testing.Softlines@Kohls.com