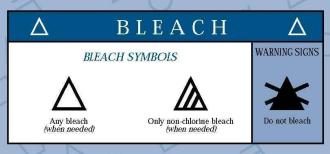

#### **II. Bleaching Process**

- "Bleach when needed": Any household laundry bleach may be used when necessary.
- "Only non-chlorine bleach when needed": Use non-chlorine bleach only. Chlorine bleach should not be used.
- "Do not bleach": No bleach may be used. The garment is not colorfast or structurally able to withstand any bleach.

# Care Symbols approved by FTC and ASTM

(Approved for Kohl's intimates & Foundations Only)

NOTE: As a minimum, laundering instructions include, in order, four symbols: washing, bleaching, drying and ironing. Drycleaning instructions include one symbol. Additional symbols or words or both may be used to clarify the instructions. The water temperatures listed above are provided as a guideline. Actual water temperatures obtained in the home depend on the washing machine settings (hot, warm, cold), regional water supply temperatures, and water heater settings.