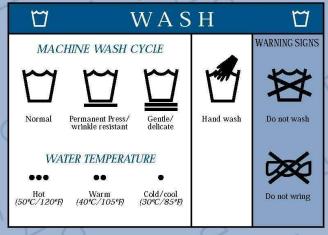

#### I. Washing process

- "Machine wash": Use any type of home-type washing machine. When no temperature is given, e.g., "warm" or "cold", hot water up to 150°F (66°C) can be regularly used.
- Machine-wash "hot": Set initial water temperature control at 112°-145°F (45°-63°C).
- Machine-wash "warm": Set initial water temperature control between 87° to 112°F (31° to 44°C) (hand comfortable)
- Machine-wash "cold": Set initial water temperature controls same as cold water tap up to 85°F (30°C).
- "Delicate cycle" or "gentle cycle": Machine is set for slow agitation and reduced time.
- "Durable / permanent press cycle": Machine is set for cold down rinse or cold rinse before reduced spinning.
- "Hand wash": Garment may be laundered through the use of water, detergent or soap, and gentle hand manipulation.
- "Wash separately": Alone / By itself
- "With like colors": With colors of similar hue and intensity.

# Care Symbols approved by FTC and ASTM

(Approved for Kohl's intimates & Foundations Only)

NOTE: As a minimum, laundering instructions include, in order, four symbols: washing, bleaching, drying and ironing. Drycleaning instructions include one symbol. Additional symbols or words or both may be used to clarify the instructions. The water temperatures listed above are provided as a guideline. Actual water temperatures obtained in the home depend on the washing machine settings (hot, warm, cold), regional water supply temperatures, and water heater settings.