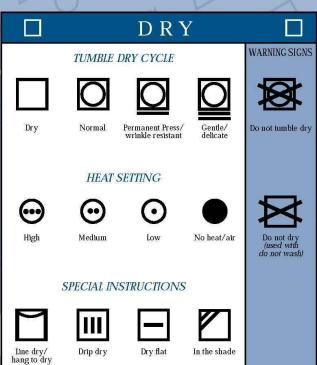

#### III. Drying Process

- "Tumble dry": Use machine dryer. When no temperature is given, machine drying at a hot setting may be regularly used.
- Tumble dry "medium": Set dryer at medium heat.
- Tumble dry "low": Set dryer at low heat.
- "Durable press" or "permanent press": Set dryer at permanent press setting.
- "No heat": Set dryer to operate without heat.
- "Remove promptly": When items are dry, remove immediately to prevent wrinkling.
- "Drip dry": Hang dripping wet with or without hand shaping or smoothing.
- "Line dry": After spinning in the washer, squeezing through wringer or squeezing by hand, hang damp from line or bar in or out of doors.
- "Dry flat": Lay down horizontally for drying.

# Care Symbols approved by FTC and ASTM

(Approved for Kohl's intimates & Foundations Only)

NOTE: As a minimum, laundering instructions include, in order, four symbols: washing, bleaching, drying and ironing. Drycleaning instructions include one symbol. Additional symbols or words or both may be used to clarify the instructions. The water temperatures listed above are provided as a guideline. Actual water temperatures obtained in the home depend on the washing machine settings (hot, warm, cold), regional water supply temperatures, and water heater settings.