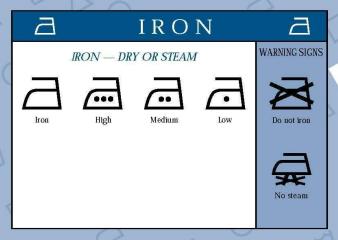

#### IV. Ironing Process

- "Iron if needed": Regular iron may be needed and may be performed at any temperature and with or without steam is acceptable.
- "Low heat iron" or "cool iron": Regular ironing, steam or dry may be performed at a low temperature setting (230°F. 110°C).
- "Medium heat iron" or "warm iron": Regular ironing, steam or dry may be performed at medium temperature setting (300°F, 150°C)
- "High heat iron" or "iron": Regular ironing, steam or dry may be performed at high temperature setting (390°F, 200°C).
- "No steam" or "do not steam": Steam in any form may not be used, but regular dry ironing at indicated temperature setting is acceptable.
- "Steam press" or "steam iron": Use iron at steam setting and at the indicated temperature.
- "Iron damp": Moisten articles before ironing.
- "Do not iron": Item may not be smoothed or finished with an iron.

# Care Symbols approved by FTC and ASTM

(Approved for Kohl's intimates & Foundations Only)

NOTE: As a minimum, laundering instructions include, in order, four symbols: washing, bleaching, drying and ironing. Drycleaning instructions include one symbol. Additional symbols or words or both may be used to clarify the instructions. The water temperatures listed above are provided as a guideline. Actual water temperatures obtained in the home depend on the washing machine settings (hot, warm, cold), regional water supply temperatures, and water heater settings.