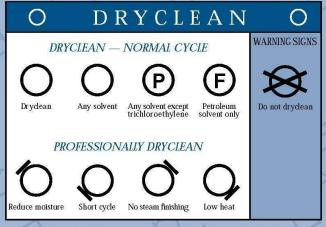

#### V. Dry Cleaning Process

- "Dry clean": Dry clean, any solvent, any cycle, any moisture, and any heat. The process may include use of organic solvents such petroleum, fluorocarbon, or perchlorethylene, moisture addition up to 75% relative humidity, hot tumble drying up to 160°F (71°C) and restoration by steam press or steam-air finishing.
- "Short cycle": reduced or minimum cleaning time, depending upon solvent used.
- "Minimum extraction": least possible extraction time.
- "Reduce moisture" or "Low moisture": decreased relative humidity.
- "No tumble" or "Do not tumble": do not tumble dry.
- "Tumble warm": tumble dry up to 120°F (49°C).
- "Tumble cool": tumble dry at room temperature.
- "Steam only": Employ no contact pressing when steaming.
- "No steam" or "do not steam": Do not use steam in pressing and finishing.
- "Dry clean, low heat": Reduced drying temperature.
- "Do not dry clean": Garment may not be commercially dry-cleaned.
- "Dry clean only": Garment may not be machine washed, can only be dry cleaned.
- "Professional leather clean" or "suede leather clean": Have to be cleaned only by a professional cleaner who has special leather care methods.
- "Professionally dry clean" should be used when the normal dry cleaning process must be modified to safely dry clean the product. "Professionally dry clean" is not an adequate care instruction. It must be accompanied by the modification(s) necessary to make the dry cleaning process safe.

# Care Symbols approved by FTC and ASTM

(Approved for Kohl's intimates & Foundations Only)

NOTE: As a minimum, laundering instructions include, in order, four symbols: washing, bleaching, drying and ironing. Drycleaning instructions include one symbol. Additional symbols or words or both may be used to clarify the instructions. The water temperatures listed above are provided as a guideline. Actual water temperatures obtained in the home depend on the washing machine settings (hot, warm, cold), regional water supply temperatures, and water heater settings.