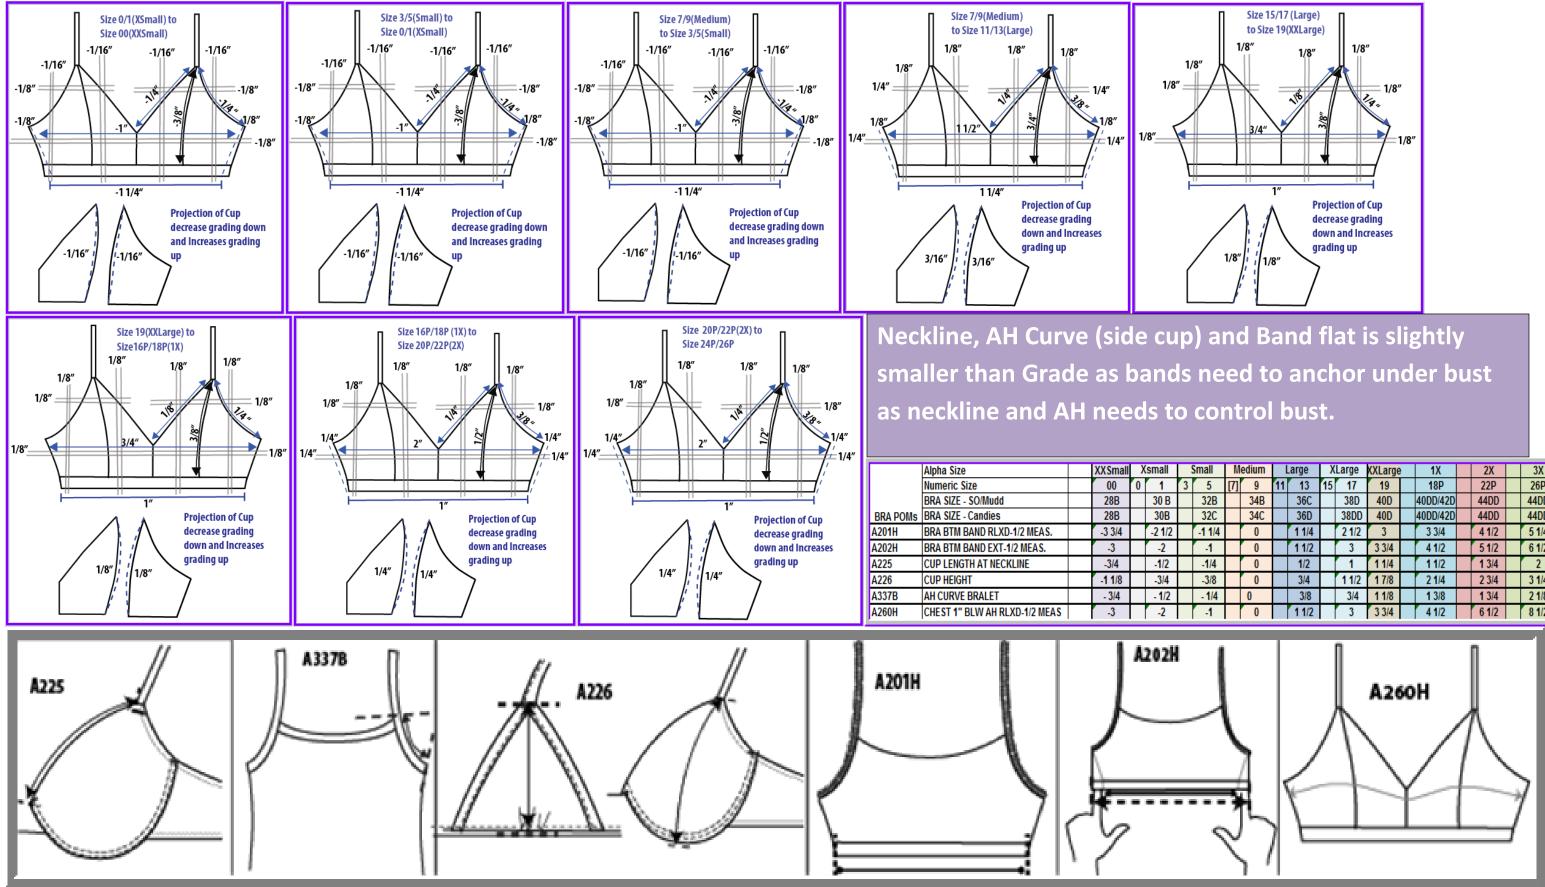

## **Juniors Cami/Bra Grading**

**Updated 6-18-18** 

|   | Small  |     | Medium |    | Large |    | Large | XXLarge |  | 1X       |  | 2X    |  | 3X    |
|---|--------|-----|--------|----|-------|----|-------|---------|--|----------|--|-------|--|-------|
| 3 | 5      | [7] | 9      | 11 | 13    | 15 | 17    | 19      |  | 18P      |  | 22P   |  | 26P   |
|   | 32B    |     | 34B    |    | 36C   |    | 38D   | 40D     |  | 40DD/42D |  | 44DD  |  | 44DD  |
|   | 32C    |     | 34C    |    | 36D   |    | 38DD  | 40D     |  | 40DD/42D |  | 44DD  |  | 44DD  |
|   | -1 1/4 |     | 0      |    | 1 1/4 |    | 2 1/2 | 3       |  | 3 3/4    |  | 4 1/2 |  | 51/4  |
|   | -1     |     | 0      |    | 1 1/2 |    | 3     | 3 3/4   |  | 4 1/2    |  | 5 1/2 |  | 6 1/2 |
|   | -1/4   |     | 0      |    | 1/2   |    | 1     | 1 1/4   |  | 1 1/2    |  | 1 3/4 |  | 2     |
|   | -3/8   |     | 0      |    | 3/4   |    | 1 1/2 | 17/8    |  | 2 1/4    |  | 2 3/4 |  | 3 1/4 |
|   | - 1/4  |     | 0      |    | 3/8   |    | 3/4   | 1 1/8   |  | 1 3/8    |  | 1 3/4 |  | 2 1/8 |
|   | -1     |     | 0      |    | 1 1/2 |    | 3     | 3 3/4   |  | 4 1/2    |  | 6 1/2 |  | 8 1/2 |