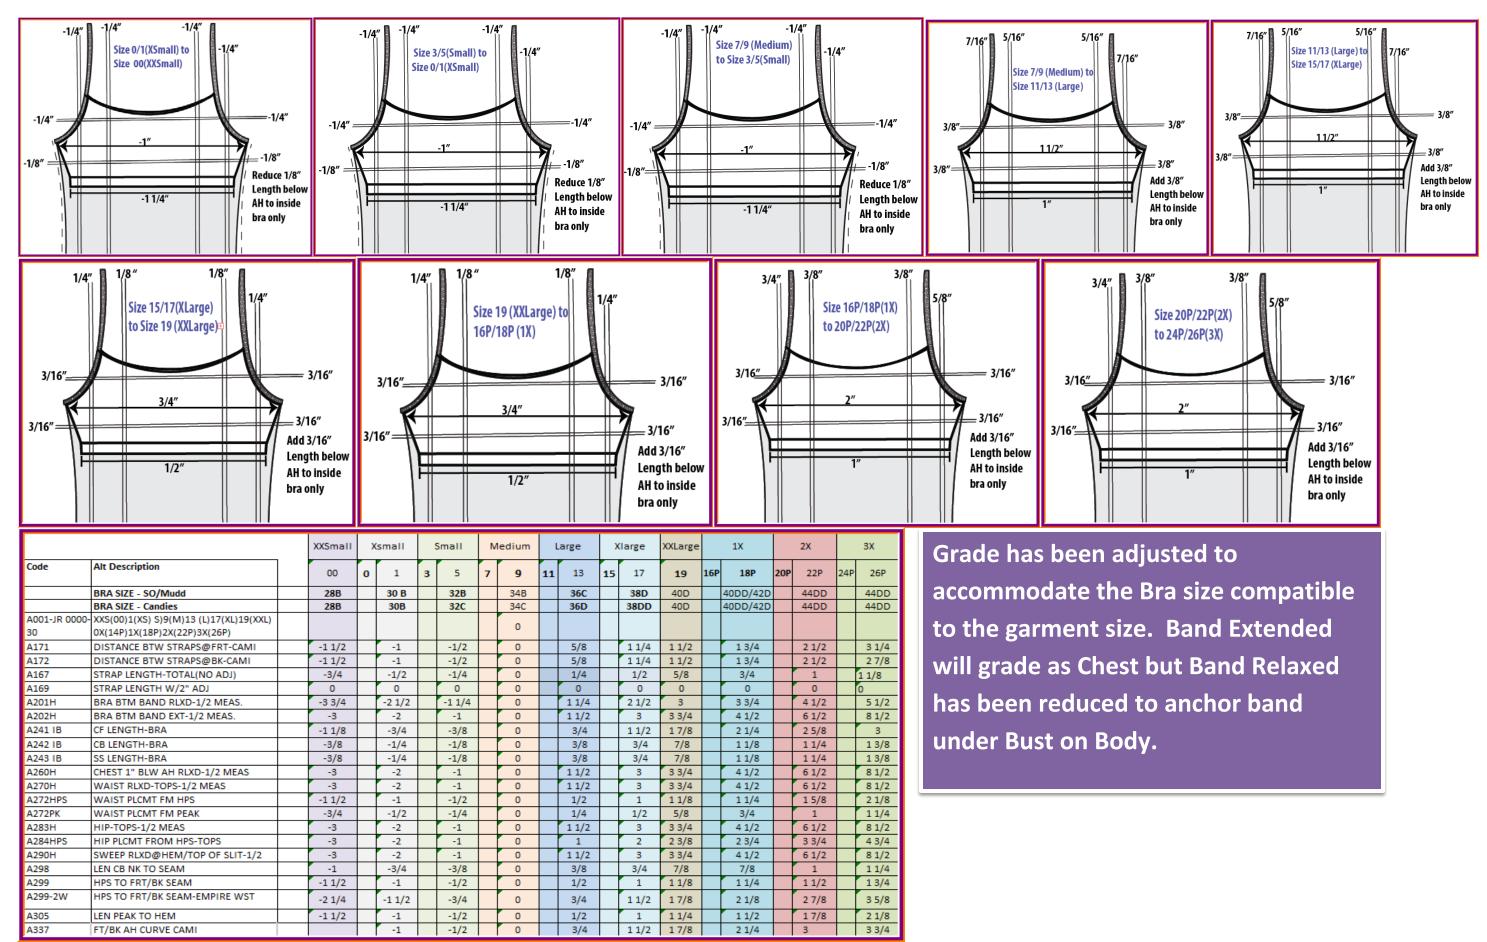

## **Juniors Cami/Bra Grading**

**Updated 6-18-18** 

|   | Small  |     | Medium |    | Large |    | Large | XXLarge |  | 1X       |  | 2X    |  | 3X    |
|---|--------|-----|--------|----|-------|----|-------|---------|--|----------|--|-------|--|-------|
| 3 | 5      | [7] | 9      | 11 | 13    | 15 | 17    | 19      |  | 18P      |  | 22P   |  | 26P   |
|   | 32B    |     | 34B    |    | 36C   |    | 38D   | 40D     |  | 40DD/42D |  | 44DD  |  | 44DD  |
|   | 32C    |     | 34C    |    | 36D   |    | 38DD  | 40D     |  | 40DD/42D |  | 44DD  |  | 44DD  |
|   | -1 1/4 |     | 0      |    | 1 1/4 |    | 2 1/2 | 3       |  | 3 3/4    |  | 4 1/2 |  | 51/4  |
|   | -1     |     | 0      |    | 1 1/2 |    | 3     | 3 3/4   |  | 4 1/2    |  | 5 1/2 |  | 6 1/2 |
|   | -1/4   |     | 0      |    | 1/2   |    | 1     | 1 1/4   |  | 1 1/2    |  | 1 3/4 |  | 2     |
|   | -3/8   |     | 0      |    | 3/4   |    | 1 1/2 | 17/8    |  | 2 1/4    |  | 2 3/4 |  | 3 1/4 |
|   | - 1/4  |     | 0      |    | 3/8   |    | 3/4   | 1 1/8   |  | 1 3/8    |  | 1 3/4 |  | 2 1/8 |
|   | -1     |     | 0      |    | 1 1/2 |    | 3     | 3 3/4   |  | 4 1/2    |  | 6 1/2 |  | 8 1/2 |