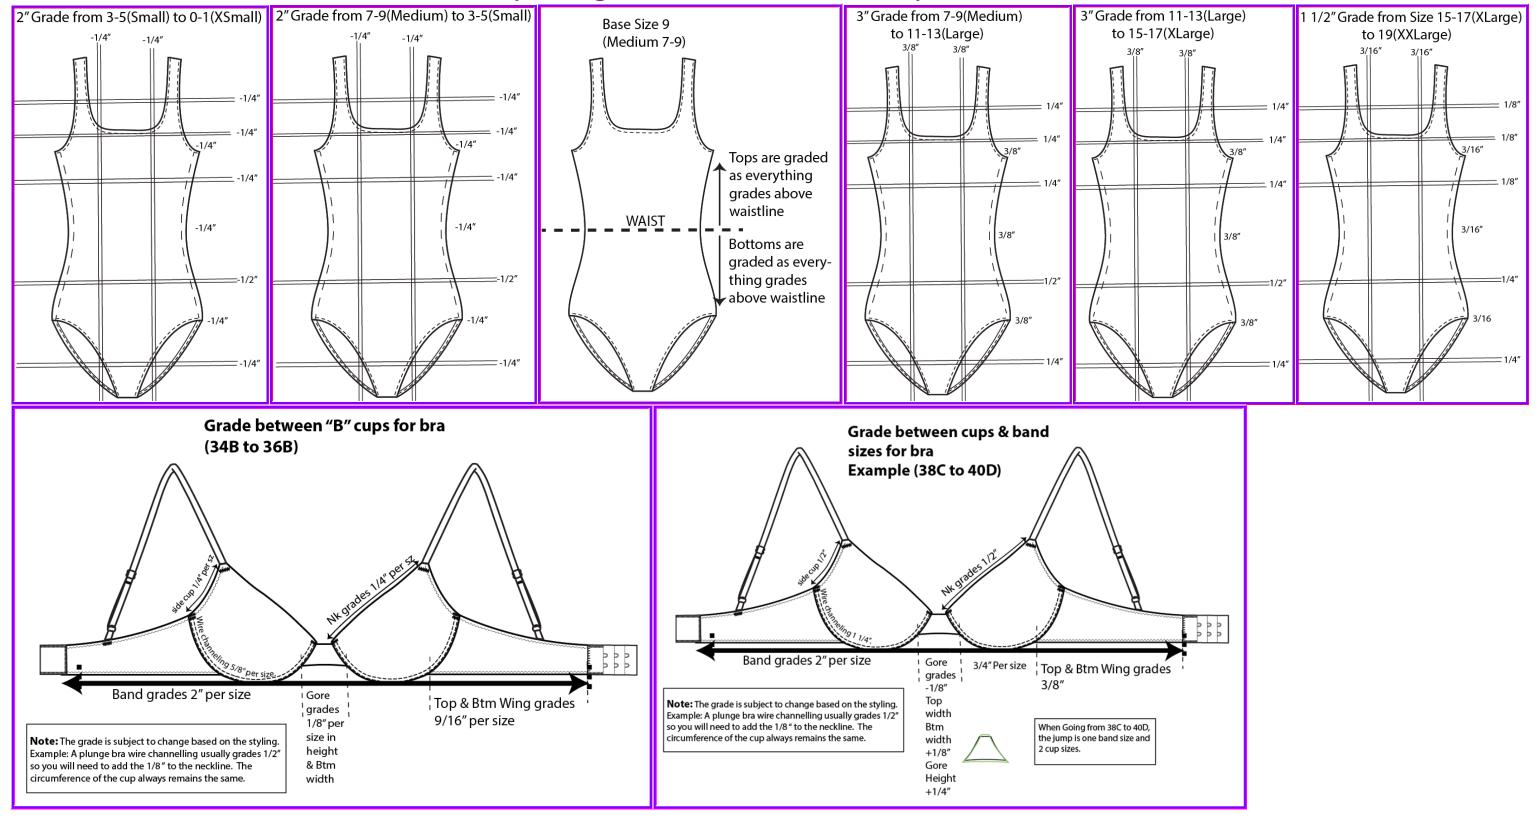

## JUNIOR'S SO & Mudd - Swim Grade XS - XL (Starting from Base Size 7-9 Medium)

## JUNIOR'S SO & Mudd - Swim Grade XS – XL (Starting from Base Size 7-9 Medium)