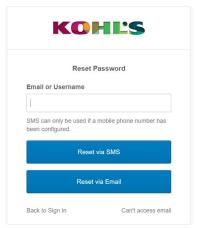

Step 2: Enter registered email and Select either "Reset via SMS" (if set up mobile number with your account) or "Reset via Email"

Step 3: Check your Email or Texts for link to reset password

User registered successfully. Please check your inbox for instructions on setting up your credentials