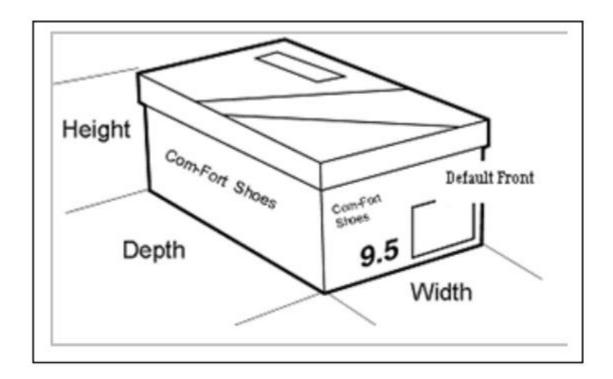

## CONSUMER PACKAGE (CPK) DEPTH:

o The measurement of the package containing the consumer item from its front to the back

#### CONSUMER PACKAGE (CPK) WIDTH:

 Shorter dimension of the two horizontal dimensions of the package containing the consumer item, when in the upright position

## • CONSUMER PACKAGE (CPK) HEIGHT:

Vertical dimension of the package containing the consumer item when in the upright position