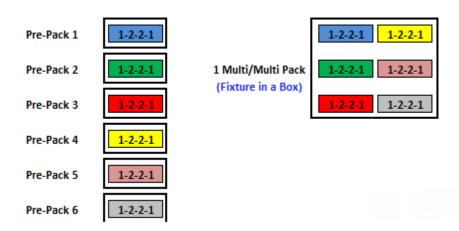

### Multi-Multi (Fixture in a Box) Requirements

Kohl's has introduced the functionality within KOO to create a "Fixture in a Box" also known as a Multi/Multi prepack. (6/18/18-system live)

Ex. Teams can now set an entire 6 color Pique Polo fixture with 1 Multi/Multi pre-pack vs. 6 individual smaller pre-packs: