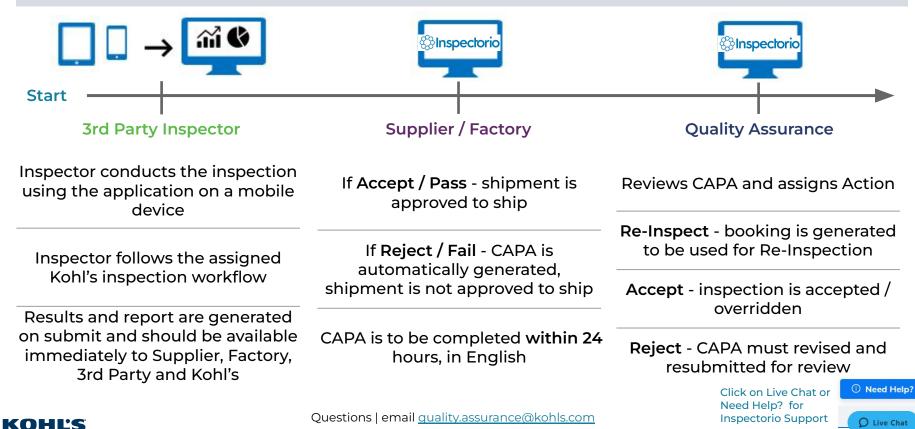

designates the acceptable margin of error, compared to the value set in the column below "Standard_Value". | 3/4           |
| Unit            | Required         | Unit of measurement. Possible values: INCH, CM, or MM.                                                                                               | INCH          |
| Standard_Value  | Required         | The value of the expected measurement, without taking into account the tolerance.                                                                    | 4             |
| Size            | Required         | Size code of the style as it appears on the purchase order.                                                                                          | L             |



### Inspection Results & CAPA | 3rd Party Inspection