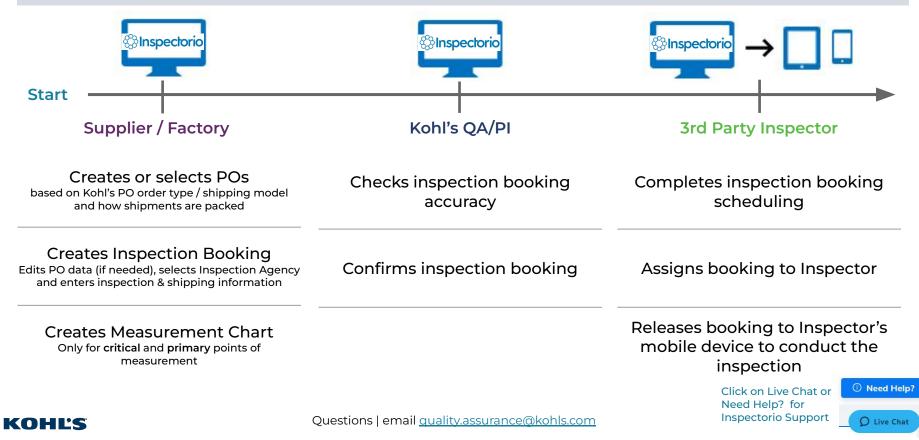

### Purchase Orders & Inspection Bookings | Apparel - 3rd Party Inspection

### Purchase Orders & Inspection Bookings | Apparel - 3rd Party Inspection

| Step                                       | l: Purchase Orders                                                                                                   | Step 2:                                      |
|--------------------------------------------|----------------------------------------------------------------------------------------------------------------------|----------------------------------------------|
| Kohl's POs should                          | Create bookings o                                                                                                    |                                              |
| does not correlate to<br>manually or uploa | or supplier PO(s) or shipment packing<br>o Kohl's PO(s), PO(s) must be created<br>ded following Inspectorio's Import | Same style PO(s) with<br><u>1</u> First Fina |
|                                            | chase Order process<br>to be made to Kohl's PO(s) before                                                             | Confirm all booking<br>befo                  |
| submitting                                 | inspection booking to Kohl's                                                                                         |                                              |
| PO                                         | Kohl's or Supplier's PO                                                                                              | Inspection Type                              |
| Item ID                                    | Kohl's SKU or UPC<br>Must be a unique ID per style, color and<br>size                                                | Inspection Booking<br>Form                   |
| Product Line                               | Kohl's Category ##-Description<br>selection list provided                                                            | Measurement Chart<br>POM Code                |
| Product Category                           | Kohl's Dept ###-Description<br>Selection list provided                                                               | Measurement Chart<br>Caption                 |
| Brand, Size, Color                         | May be missing, please check all are assigned and accurate                                                           |                                              |
| Ordered Qty                                | May be incorrect, please check accuracy                                                                              |                                              |

Step 2: Inspection Bookings

Create bookings only for PO(s) that require inspection

Same style PO(s) with same ship date should be combined in <u>1</u> First Final Random Inspection booking

### Confirm all booking information is complete and correct before submitting to Kohl's

| Inspection Type                 | Apparel First Final Random<br>Inspection |  |  |
|---------------------------------|------------------------------------------|--|--|
| Inspection Booking<br>Form      | Apparel Booking Form                     |  |  |
| Measurement Chart -<br>POM Code | Kohl's POM Code                          |  |  |
| Measurement Chart -<br>Caption  | Kohl's POM Description                   |  |  |