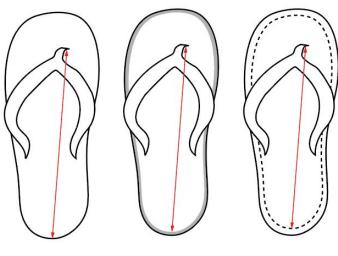

# Kids Flip Flops

Recommended minimum flip flop measurements

## Last Minimums - Flip Flops

## **BOYS YOUTH**

| SIZE                        | 10    | 11    | 12    | 13    | 1     | 2     | 3     | 4     | 5     | 6     | 7     | GRADE |
|-----------------------------|-------|-------|-------|-------|-------|-------|-------|-------|-------|-------|-------|-------|
| Ball girth on a last        | 167.0 | 173.3 | 179.7 | 186.0 | 192.4 | 198.7 | 205.1 | 211.4 | 217.8 | 224.1 | 230.5 | 6.35  |
| Waist girth on a last       | 165.0 | 171.3 | 177.7 | 184.0 | 190.4 | 196.7 | 203.1 | 209.4 | 215.8 | 222.1 | 228.5 | 6.35  |
| Instep girth on a last      | 176.0 | 182.3 | 188.7 | 195.0 | 201.4 | 207.7 | 214.1 | 220.4 | 226.8 | 233.1 | 239.5 | 6.35  |
| Bottom length on a last     | 166.6 | 175.1 | 183.5 | 192.0 | 200.5 | 208.9 | 217.4 | 225.8 | 234.3 | 242.8 | 251.2 | 8.46  |
| Bottom Ball width on a last | 69.2  | 71.3  | 73.4  | 75.5  | 77.6  | 79.8  | 81.9  | 84.0  | 86.1  | 88.2  | 90.4  | 2.12  |
| Toe Thickness on Last       | 11.2  | 11.8  | 12.4  | 13    | 13.6  | 14.2  | 14.8  | 15.4  | 16.0  | 16.6  | 17.2  | 0.6   |

## Last Minimums - Flip Flops

| SIZE                        | 10    | 11    | 12    | 13    | 1     | 2     | 3     | 4     | 5     | GRADE |
|-----------------------------|-------|-------|-------|-------|-------|-------|-------|-------|-------|-------|
| Ball girth on a last        | 161.0 | 167.3 | 173.7 | 180.0 | 186.4 | 192.7 | 199.1 | 205.4 | 211.8 | 6.35  |
| Waist girth on a last       | 159.0 | 165.3 | 171.7 | 178.0 | 184.4 | 190.7 | 197.1 | 203.4 | 209.8 | 6.35  |
| Instep girth on a last      | 168.0 | 174.3 | 180.7 | 187.0 | 193.4 | 199.7 | 206.1 | 212.4 | 218.8 | 6.35  |
| Bottom length on a last     | 166.6 | 175.1 | 183.5 | 192.0 | 200.5 | 208.9 | 217.4 | 225.8 | 234.3 | 8.46  |
| Bottom Ball width on a last | 69.2  | 71.3  | 73.4  | 75.5  | 77.6  | 79.8  | 81.9  | 84.0  | 86.1  | 2.12  |
| Toe Thickness on Last       | 11.2  | 11.8  | 12.4  | 13    | 13.6  | 14.2  | 14.8  | 15.4  | 16.0  | 0.6   |