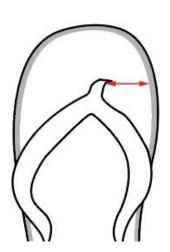

## **BOYS YOUTH**

| SIZE               | 10   | 11   | 12   | 13   | 1    | 2    | 3    | 4    | 5    | 6    | 7    | GRADE |
|--------------------|------|------|------|------|------|------|------|------|------|------|------|-------|
| Toe Post Placement |      |      |      |      |      |      |      |      |      |      |      |       |
| from Medial Side   | 24.0 | 25.0 | 26.0 | 27.0 | 28.0 | 29.0 | 30.0 | 31.0 | 32.0 | 33.0 | 34.0 | 1 1   |

Standard Flip: edge to edge

Beveled Edge: excludes bevel

Welt Stitch: excludes stitch margin

| SIZE               | 10   | 11   | 12   | 13   | 1    | 2    | 3    | 4    | 5    | GRADE |
|--------------------|------|------|------|------|------|------|------|------|------|-------|
| Toe Post Placement |      |      |      |      |      |      |      |      |      |       |
| from Medial Side   | 23.0 | 24.0 | 25.0 | 26.0 | 27.0 | 28.0 | 29.0 | 30.0 | 31.0 | 1     |