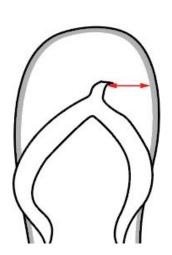

## **BOYS YOUTH**

| SIZE                 | 10    | 11    | 12    | 13    | 1     | 2     | 3     | 4     | 5     | 6     | 7     | GRADE |
|----------------------|-------|-------|-------|-------|-------|-------|-------|-------|-------|-------|-------|-------|
| Toe Post Placement   |       |       |       |       |       |       |       |       |       |       |       |       |
| from High Point Heel | 128.3 | 136.3 | 144.3 | 152.3 | 160.3 | 168.3 | 176.3 | 184.3 | 192.3 | 200.3 | 208.3 | 8     |

Standard Flip: edge to edge

Beveled Edge: excludes bevel

Welt Stitch: excludes stitch margin

## **BOYS YOUTH**

| SIZE               | 10   | 11   | 12   | 13   | 1    | 2    | 3    | 4    | 5    | 6    | 7    | GRADE |
|--------------------|------|------|------|------|------|------|------|------|------|------|------|-------|
| Toe Post Placement |      |      |      |      |      |      |      |      |      |      |      |       |
| from Medial Side   | 24.0 | 25.0 | 26.0 | 27.0 | 28.0 | 29.0 | 30.0 | 31.0 | 32.0 | 33.0 | 34.0 | 1 1   |

## **BOYS YOUTH**

| SIZE            | 10   | 11   | 12   | 13   | 1    | 2    | 3    | 4    | 5    | 6    | 7    | GRADE |
|-----------------|------|------|------|------|------|------|------|------|------|------|------|-------|
| Toe Post Height | 21.2 | 21.8 | 22.4 | 23.0 | 23.6 | 24.2 | 24.8 | 25.4 | 26.0 | 26.6 | 27.2 | 0.6   |