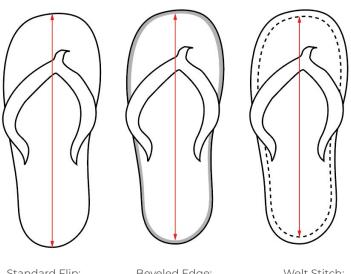

09.8 | 6.35  |
| Instep girth on a last      | 168.0 | 174.3 | 180.7 | 187.0 | 193.4 | 199.7 | 206.1 | 212.4 | 218.8 | 6.35  |
| Bottom length on a last     | 166.6 | 175.1 | 183.5 | 192.0 | 200.5 | 208.9 | 217.4 | 225.8 | 234.3 | 8.46  |
| Bottom Ball width on a last | 69.2  | 71.3  | 73.4  | 75.5  | 77.6  | 79.8  | 81.9  | 84.0  | 86.1  | 2.12  |
| Toe Thickness on Last       | 11.2  | 11.8  | 12.4  | 13    | 13.6  | 14.2  | 14.8  | 15.4  | 16.0  | 0.6   |





#### **GIRLS YOUTH**

|       | SIZE       | 10    | 11    | 12    | 13    | 1     | 2     | 3     | 4     | 5     | GRADE |
|-------|------------|-------|-------|-------|-------|-------|-------|-------|-------|-------|-------|
| Footb | oed Length | 175.3 | 183.8 | 192.3 | 200.7 | 209.2 | 217.6 | 226.1 | 234.6 | 243.0 | 8.46  |



Standard Flip: edge to edge

Beveled Edge: excludes bevel

Welt Stitch: excludes stitch margin

#### CONFIDENTIALITY NOTICE: This document is property of Kohl's, Inc.

| SIZE                 | 10    | 11    | 12    | 13    | 1     | 2     | 3     | 4     | 5     | GRADE |
|----------------------|-------|-------|-------|-------|-------|-------|-------|-------|-------|-------|
| Toe Post Placement   |       |       |       |       |       |       |       |       |       |       |
| from High Point Heel | 128.3 | 136.3 | 144.3 | 152.3 | 160.3 | 168.3 | 176.3 | 184.3 | 192.3 | 8     |



Standard Flip: edge to edge

Beveled Edge: excludes bevel

Welt Stitch: excludes stitch margin

| SIZE               | 10   | 11   | 12   | 13   | 1    | 2    | 3    | 4    | 5    | GRADE |
|----------------