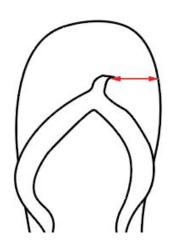

## **BOYS YOUTH**

| SIZE               | 10   | 11   | 12   | 13   | 1    | 2    | 3    | 4    | 5    | 6    | 7    | GRADE |
|--------------------|------|------|------|------|------|------|------|------|------|------|------|-------|
| Toe Post Placement |      |      |      |      |      |      |      |      |      |      |      |       |
| from Medial Side   | 24.0 | 25.0 | 26.0 | 27.0 | 28.0 | 29.0 | 30.0 | 31.0 | 32.0 | 33.0 | 34.0 | 1 1   |

Standard Flip: edge to edge

Beveled Edge: excludes bevel

Welt Stitch: excludes stitch margin

| SIZE               | 10   | 11   | 12   | 13   | 1    | 2    | 3    | 4    | 5    | GRADE |
|--------------------|------|------|------|------|------|------|------|------|------|-------|
| Toe Post Placement |      |      |      |      |      |      |      |      |      |       |
| from Medial Side   | 23.0 | 24.0 | 25.0 | 26.0 | 27.0 | 28.0 | 29.0 | 30.0 | 31.0 | 1     |