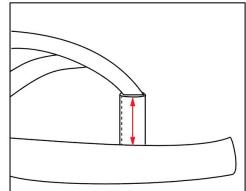

Standard Flip: edge to edge

Beveled Edge: excludes bevel

Welt Stitch: excludes stitch margin

Standard Flip: edge to edge

Beveled Edge: excludes bevel

Welt Stitch: excludes stitch margin

| SIZE               | 10   | 11   | 12   | 13   | 1    | 2    | 3    | 4    | 5    | GRADE |
|--------------------|------|------|------|------|------|------|------|------|------|-------|
| Toe Post Placement |      |      |      |      |      |      |      |      |      |       |
| from Medial Side   | 23.0 | 24.0 | 25.0 | 26.0 | 27.0 | 28.0 | 29.0 | 30.0 | 31.0 | 1     |

Standard Flip: edge to edge

Beveled Edge: excludes bevel

Welt Stitch: excludes stitch margin

| SIZE            | 10   | 11   | 12   | 13   | 1    | 2    | 3    | 4    | 5    | GRADE |
|-----------------|------|------|------|------|------|------|------|------|------|-------|
| Toe Post Height | 21.2 | 21.8 | 22.3 | 22.9 | 23.5 | 24.1 | 24.7 | 25.3 | 25.9 | 0.6   |