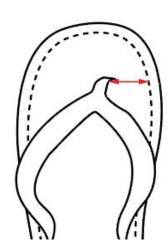

#### CONFIDENTIALITY NOTICE: This document is property of Kohl's, Inc.

| SIZE                 | 10    | 11    | 12    | 13    | 1     | 2     | 3     | 4     | 5     | GRADE |
|----------------------|-------|-------|-------|-------|-------|-------|-------|-------|-------|-------|
| Toe Post Placement   |       |       |       |       |       |       |       |       |       |       |
| from High Point Heel | 128.3 | 136.3 | 144.3 | 152.3 | 160.3 | 168.3 | 176.3 | 184.3 | 192.3 | 8     |

Standard Flip: edge to edge

Beveled Edge: excludes bevel

Welt Stitch: excludes stitch margin

| SIZE               | 10   | 11   | 12   | 13   | 1    | 2    | 3    | 4    | 5    | GRADE |
|--------------------|------|------|------|------|------|------|------|------|------|-------|
| Toe Post Placement |      |      |      |      |      |      |      |      |      |       |
| from Medial Side   | 23.0 | 24.0 | 25.0 | 26.0 | 27.0 | 28.0 | 29.0 | 30.0 | 31.0 | 1     |

Standard Flip: edge to edge

Beveled Edge: excludes bevel

Welt Stitch: excludes stitch margin

| SIZE            | 10   | 11   | 12   | 13   | 1    | 2    | 3    | 4    | 5    | GRADE |
|-----------------|------|------|------|------|------|------|------|------|------|-------|
| Toe Post Height | 21.2 | 21.8 | 22.3 | 22.9 | 23.5 | 24.1 | 24.7 | 25.3 | 25.9 | 0.6   |