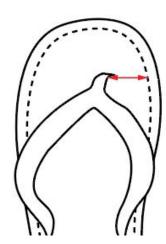

# Kids Flip Flops

Recommended minimum flip flop measurements

## **BOYS YOUTH**

| SIZE                 | 10    | 11    | 12    | 13    | 1     | 2     | 3     | 4     | 5     | 6     | 7     | GRADE |
|----------------------|-------|-------|-------|-------|-------|-------|-------|-------|-------|-------|-------|-------|
| Toe Post Placement   |       |       |       |       |       |       |       |       |       |       |       |       |
| from High Point Heel | 128.3 | 136.3 | 144.3 | 152.3 | 160.3 | 168.3 | 176.3 | 184.3 | 192.3 | 200.3 | 208.3 | 8     |

## **BOYS YOUTH**

| SIZE               | 10   | 11   | 12   | 13   | 1    | 2    | 3    | 4    | 5    | 6    | 7    | GRADE |
|--------------------|------|------|------|------|------|------|------|------|------|------|------|-------|
| Toe Post Placement |      |      |      |      |      |      |      |      |      |      |      |       |
| from Medial Side   | 24.0 | 25.0 | 26.0 | 27.0 | 28.0 | 29.0 | 30.0 | 31.0 | 32.0 | 33.0 | 34.0 | 1 1   |