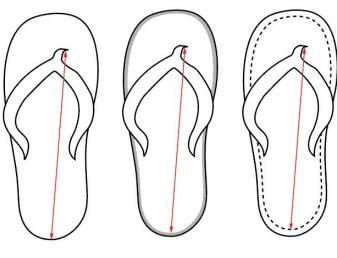

Standard Flip: edge to edge

Beveled Edge: excludes bevel

Welt Stitch: excludes stitch margin