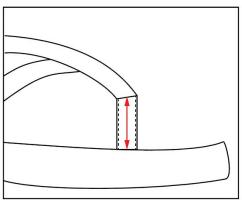

edge to edge

Beveled Edge: excludes bevel

Welt Stitch: excludes stitch margin

Standard Flip: edge to edge

Beveled Edge: excludes bevel

Welt Stitch: excludes stitch margin

## **BOYS YOUTH**

| SIZE            | 10   | 11   | 12   | 13   | 1    | 2    | 3    | 4    | 5    | 6    | 7    | GRADE |
|-----------------|------|------|------|------|------|------|------|------|------|------|------|-------|
| Toe Post Height | 21.2 | 21.8 | 22.4 | 23.0 | 23.6 | 24.2 | 24.8 | 25.4 | 26.0 | 26.6 | 27.2 | 0.6   |