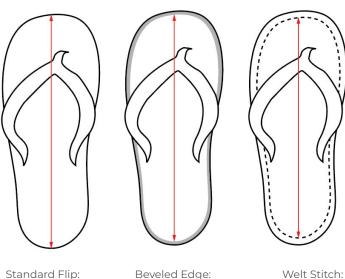

edge to edge

Beveled Edge: excludes bevel

Welt Stitch: excludes stitch margin

Standard Flip: edge to edge

Beveled Edge: excludes bevel

Welt Stitch: excludes stitch margin

Standard Flip: edge to edge

Beveled Edge: excludes bevel

Welt Stitch: excludes stitch margin

| SIZE               | 10   | 11   | 12   | 13   | 1    | 2    | 3    | 4    | 5    | GRADE |
|--------------------|------|------|------|------|------|------|------|------|------|-------|
| Toe Post Placement |      |      |      |      |      |      |      |      |      |       |
| from Medial Side   | 23.0 | 24.0 | 25.0 | 26.0 | 27.0 | 28.0 | 29.0 | 30.0 | 31.0 | 1     |

Standard Flip: edge to edge

Beveled Edge: excludes bevel

Welt Stitch: excludes stitch margin

| SIZE            | 10   | 11   | 12   | 13   | 1    | 2    | 3    | 4    | 5    | GRADE |
|-----------------|------|------|------|------|------|------|------|------|------|-------|
| Toe Post Height | 21.2 | 21.8 | 22.3 | 22.9 | 23.5 | 24.1 | 24.7 | 25.3 | 25.9 | 0.6   |