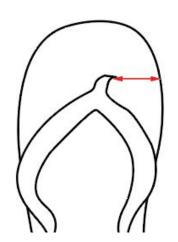

## **BOYS YOUTH**

| SIZE                 | 10    | 11    | 12    | 13    | 1     | 2     | 3     | 4     | 5     | 6     | 7     | GRADE |
|----------------------|-------|-------|-------|-------|-------|-------|-------|-------|-------|-------|-------|-------|
| Toe Post Placement   |       |       |       |       |       |       |       |       |       |       |       |       |
| from High Point Heel | 128.3 | 136.3 | 144.3 | 152.3 | 160.3 | 168.3 | 176.3 | 184.3 | 192.3 | 200.3 | 208.3 | 8     |

Standard Flip: edge to edge

Beveled Edge: excludes bevel

Welt Stitch: excludes stitch margin

## **BOYS YOUTH**

| SIZE               | 10   | 11   | 12   | 13   | 1    | 2    | 3    | 4    | 5    | 6    | 7    | GRADE |
|--------------------|------|------|------|------|------|------|------|------|------|------|------|-------|
| Toe Post Placement |      |      |      |      |      |      |      |      |      |      |      |       |
| from Medial Side   | 24.0 | 25.0 | 26.0 | 27.0 | 28.0 | 29.0 | 30.0 | 31.0 | 32.0 | 33.0 | 34.0 | 1 1   |

## **BOYS YOUTH**

| SIZE            | 10   | 11   | 12   | 13   | 1    | 2    | 3    | 4    | 5    | 6    | 7    | GRADE |
|-----------------|------|------|------|------|------|------|------|------|------|------|------|-------|
| Toe Post Height | 21.2 | 21.8 | 22.4 | 23.0 | 23.6 | 24.2 | 24.8 | 25.4 | 26.0 | 26.6 | 27.2 | 0.6   |